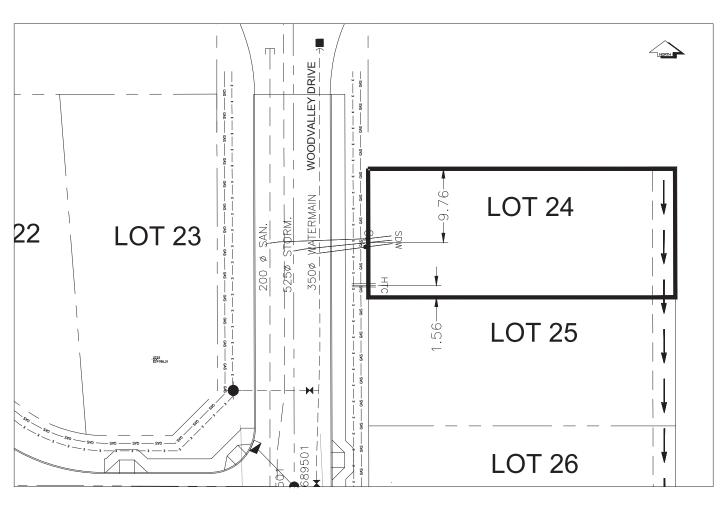

## City of Prince George HISTORY SHEET

| PID: <b>029-723-44</b> | 2                                                                                                                               |          |        |           | Scale          | e: 1:500  |                       |           |
|------------------------|---------------------------------------------------------------------------------------------------------------------------------|----------|--------|-----------|----------------|-----------|-----------------------|-----------|
| Legal: LOT 24          |                                                                                                                                 |          |        |           | D.L.:          | 2425      | PLAN:                 | EPP55596  |
| Address: 5128 WOO      | OVALLEY DRIVI                                                                                                                   | ≣        |        |           |                |           |                       |           |
| Sanitary Connection:#  |                                                                                                                                 | SIZE:    | 100mmØ | MATERIAL: | PVC            | INV. @ PL | 762.65m               | CONNECTED |
| Water Connection:#     |                                                                                                                                 | SIZE:    | 19mmØ  | MATERIAL: | COPPER         | INV. @ PL | 762.47m               | CONNECTED |
| Storm Connection:#     |                                                                                                                                 | SIZE     | 100mmØ | MATERIAL  | PVC            | INV. @ PL | 762.54m               | CONNECTED |
| Cash Receipt No's:     |                                                                                                                                 |          | WATER  |           | SANITARY       |           | STORM                 |           |
| CURB FROM PROPE        | RTY LINE                                                                                                                        | 5m       |        |           |                | PAV       | EMENT WIDTH           | 10m       |
| HYDRO                  | 75mm DB2                                                                                                                        |          |        |           | U/G CONNECTION | ON <      |                       |           |
| TELEPHONE              | 50mm DB2                                                                                                                        |          |        |           | U/G CONNECTION | ON ✓      | /                     |           |
| GAS                    | 42 PROP /P.E                                                                                                                    | <u> </u> |        |           |                |           |                       |           |
| Information Sheets:    | REF DWGS L&M ENGINEERING LTD. JOB 1107-09-04 DWGS (001-302)                                                                     |          |        |           |                |           |                       |           |
| Comments:              | CS CURB STOP  CO CLEAN OUT  WATER SERVICE STORM SERVICE SANITARY SERVICE TELECOMMUNICATIONS  TELECOMMUNICATIONS  GAS TELECTRICA |          |        |           |                |           | - GAS<br>- ELECTRICAL |           |

THE INFORMATION CONTAINED HEREIN IS FOR INTERNAL USE ONLY.

NOT TO BE RELIED UPON UNLESS CONFIRMED BY THE SITE INSPECTION AND/OR INVESTIGATION

| SANITARY, STORM & WATER SERVICE INVERTS                                                    | SANITARY | WATER   | STORM   |
|--------------------------------------------------------------------------------------------|----------|---------|---------|
| Distance from San. M.H toward San. M.H. <u>689501</u> to lot service connection point is:  | 25.73m   | N/A     | N/A     |
| 1a.Distance from Stm. M.H. 609501 toward Stm. M.H. DMH to lot service connection point is: | N/A      | N/A     | 31.16m  |
| 2. Main Size at connection point is                                                        | 200mmØ   | 350mmØ  | 525mmØ  |
| 3. Invert of main at conn. stub point is                                                   | 760.45m  | 761.32m | 759.43m |
| 4. Invert at service end is                                                                | 762.75m  | 762.85m | 762.62m |
| 5. Cover at property line in meters                                                        | 2.41m    | 2.67m   | 2.52m   |
| 6. Survey Date: NOV 2007 Book Ref.:1107-09-03 By:FORESIGHT                                 |          |         |         |
|                                                                                            |          |         |         |
|                                                                                            |          |         |         |
|                                                                                            |          |         |         |
|                                                                                            |          |         |         |
|                                                                                            |          |         |         |
|                                                                                            |          |         |         |
|                                                                                            |          |         |         |
|                                                                                            |          |         | 1       |
| SANITARY HISTORY:                                                                          |          |         |         |
| DATE MAIN INSTALLED: JUN 2008                                                              |          |         |         |
| DATE SERVICES EXTENDED: JUN 2008                                                           |          |         |         |
| INSTALLED BY: WESTERN INDUSTRIAL CONTRACTORS LTD.                                          |          |         |         |
|                                                                                            |          |         |         |
|                                                                                            |          |         |         |
|                                                                                            |          |         |         |
|                                                                                            |          |         |         |
|                                                                                            |          |         |         |
|                                                                                            |          |         |         |
|                                                                                            |          |         |         |
| WATER HISTORY:                                                                             |          |         |         |
| DATE MAIN INSTALLED: JUN 2008                                                              |          |         |         |
|                                                                                            |          |         |         |
| DATE SERVICES EXTENDED: JUN 2008  INSTALLED BY: WESTERN INDUSTRIAL CONTRACTORS LTD.        |          |         |         |
| INSTALLED BY. WESTERN INDUSTRIAL CONTRACTORS LTD.                                          |          |         |         |
|                                                                                            |          |         |         |
|                                                                                            |          |         |         |
|                                                                                            |          |         |         |
|                                                                                            |          |         |         |
|                                                                                            |          |         |         |
|                                                                                            |          |         |         |
|                                                                                            |          |         |         |
|                                                                                            |          |         |         |
| STORM HISTORY:                                                                             |          |         |         |
| DATE MAIN INSTALLED: JUN 2008                                                              |          |         |         |
| DATE SERVICES EXTENDED: JUN 2008                                                           |          |         |         |
| INSTALLED BY: WESTERN INDUSTRIAL CONTRACTORS LTD.                                          |          |         |         |
|                                                                                            |          |         |         |
|                                                                                            |          |         |         |
|                                                                                            |          |         |         |
|                                                                                            |          |         |         |
|                                                                                            |          |         |         |