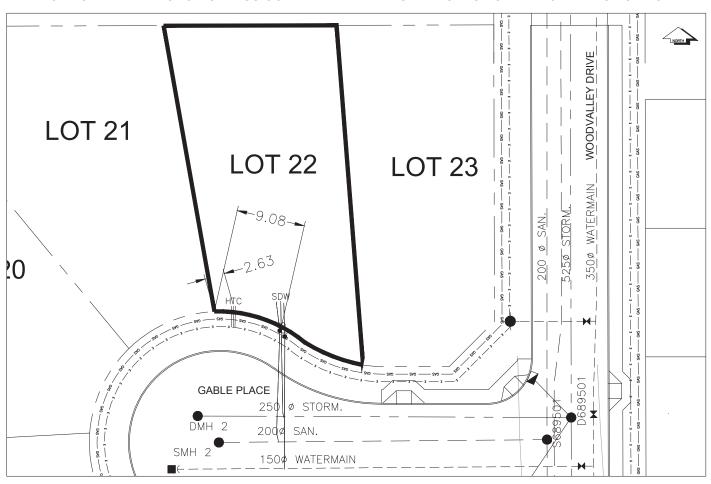

## City of Prince George HISTORY SHEET

| PID:     | 029-723-426  |            |                    |        |                                                 | Scale          | : 1:500                                             |                                         |                                          |
|----------|--------------|------------|--------------------|--------|-------------------------------------------------|----------------|-----------------------------------------------------|-----------------------------------------|------------------------------------------|
| Legal:   | LOT 22       |            |                    |        |                                                 | D.L.:          | 2425                                                | PLAN:                                   | EPP55596                                 |
| Address  | 5230 GABLE   | PLACE      |                    |        |                                                 |                |                                                     |                                         |                                          |
| Sanitary | Connection:# |            | SIZE:              | 100mmØ | MATERIAL:                                       | PVC            | INV. @ PL                                           | 763.22m                                 | CONNECTED                                |
| Water C  | onnection:#  |            | SIZE:              | 19mmØ  | MATERIAL:                                       | COPPER         | INV. @ PL                                           | 763.06m                                 | CONNECTED                                |
| Storm C  | onnection:#  |            | SIZE               | 100mmØ | MATERIAL                                        | PVC            | INV. @ PL                                           | 763.21m                                 | CONNECTED                                |
| Cash Re  | eceipt No's: |            |                    | WATER  |                                                 | SANITARY       |                                                     | STORM                                   |                                          |
| CURB F   | ROM PROPER   | TY LINE    | 5m                 |        |                                                 |                | PAV                                                 | EMENT WIDTH                             | 10m                                      |
| HYDRO    |              | 75mm DB2   |                    |        |                                                 | U/G CONNECTION | ON <                                                | /                                       |                                          |
| TELEPH   | ONE          | 50mm DB2   |                    |        |                                                 | U/G CONNECTION | ON <                                                | /                                       |                                          |
| GAS      |              | 42 PROP /P | .E                 |        |                                                 |                |                                                     |                                         |                                          |
| Informat | ion Sheets:  | R          | EF DWGS            |        | RING LTD. JOB                                   |                |                                                     |                                         |                                          |
| Commer   | nts:         | CS CU      | RB STOP<br>EAN OUT |        | WATER SERVICI<br>STORM SERVICI<br>SANITARY SERV | E<br>E<br>/ICE | HYDRO SERVI      CABLE SERVI      TELECOMMUN      ■ | CE — SAS —<br>DE<br>NICATIONS — " — " - | <ul><li>GAS</li><li>ELECTRICAL</li></ul> |

## THE INFORMATION CONTAINED HEREIN IS FOR INTERNAL USE ONLY. NOT TO BE RELIED UPON UNLESS CONFIRMED BY THE SITE INSPECTION AND/OR INVESTIGATION

| SANITARY, STORM & WATER SERVICE INVERTS                                                                   | SANITARY | WATER   | STORM   |  |  |  |  |  |  |  |  |
|-----------------------------------------------------------------------------------------------------------|----------|---------|---------|--|--|--|--|--|--|--|--|
| 1. Distance from San. M.H. SMH2 toward San. M.H. 689501 to lot service connection point is:               | 7.91m    | N/A     | N/A     |  |  |  |  |  |  |  |  |
| 1a.Distance from Stm. M.H. <u>DMH2</u> toward Stm. M.H. <u>689501</u> to lot service connection point is: | N/A      | N/A     | 11.34m  |  |  |  |  |  |  |  |  |
| 2. Main Size at connection point is                                                                       | 200mmØ   | 150mmØ  | 250mmØ  |  |  |  |  |  |  |  |  |
| 3. Invert of main at conn. stub point is                                                                  | 762.42m  | 762.28m | 762.56m |  |  |  |  |  |  |  |  |
| 4. Invert at service end is                                                                               | 763.31m  | 763.17m | 763.29m |  |  |  |  |  |  |  |  |
| 5. Cover at property line in meters                                                                       | 2.12m    | 2.36m   | 2.13m   |  |  |  |  |  |  |  |  |
| 6. Survey Date: NOV 2007 Book Ref.:1107-09-03 By:FORESIGHT                                                |          |         |         |  |  |  |  |  |  |  |  |
|                                                                                                           |          |         |         |  |  |  |  |  |  |  |  |
|                                                                                                           |          |         |         |  |  |  |  |  |  |  |  |
|                                                                                                           |          |         |         |  |  |  |  |  |  |  |  |
|                                                                                                           |          |         |         |  |  |  |  |  |  |  |  |
|                                                                                                           |          |         |         |  |  |  |  |  |  |  |  |
|                                                                                                           |          |         |         |  |  |  |  |  |  |  |  |
|                                                                                                           |          |         |         |  |  |  |  |  |  |  |  |
|                                                                                                           |          |         |         |  |  |  |  |  |  |  |  |
| SANITARY HISTORY:                                                                                         |          |         |         |  |  |  |  |  |  |  |  |
| DATE MAIN INSTALLED: SEPT 2007                                                                            |          |         |         |  |  |  |  |  |  |  |  |
| DATE SERVICES EXTENDED: SEPT 2007                                                                         |          |         |         |  |  |  |  |  |  |  |  |
| INSTALLED BY: WESTERN INDUSTRIAL CONTRACTORS LTD.                                                         |          |         |         |  |  |  |  |  |  |  |  |
|                                                                                                           |          |         |         |  |  |  |  |  |  |  |  |
|                                                                                                           |          |         |         |  |  |  |  |  |  |  |  |
|                                                                                                           |          |         |         |  |  |  |  |  |  |  |  |
|                                                                                                           |          |         |         |  |  |  |  |  |  |  |  |
|                                                                                                           |          |         |         |  |  |  |  |  |  |  |  |
|                                                                                                           |          |         |         |  |  |  |  |  |  |  |  |
|                                                                                                           |          |         |         |  |  |  |  |  |  |  |  |
| WATER HISTORY:                                                                                            |          |         |         |  |  |  |  |  |  |  |  |
| DATE MAIN INSTALLED: SEPT 2007                                                                            |          |         |         |  |  |  |  |  |  |  |  |
| DATE SERVICES EXTENDED: SEPT 2007                                                                         |          |         |         |  |  |  |  |  |  |  |  |
| INSTALLED BY: WESTERN INDUSTRIAL CONTRACTORS LTD.                                                         |          |         |         |  |  |  |  |  |  |  |  |
|                                                                                                           |          |         |         |  |  |  |  |  |  |  |  |
|                                                                                                           |          |         |         |  |  |  |  |  |  |  |  |
|                                                                                                           |          |         |         |  |  |  |  |  |  |  |  |
|                                                                                                           |          |         |         |  |  |  |  |  |  |  |  |
|                                                                                                           |          |         |         |  |  |  |  |  |  |  |  |
|                                                                                                           |          |         |         |  |  |  |  |  |  |  |  |
|                                                                                                           |          |         |         |  |  |  |  |  |  |  |  |
|                                                                                                           |          |         |         |  |  |  |  |  |  |  |  |
|                                                                                                           |          |         |         |  |  |  |  |  |  |  |  |
| STORM HISTORY:                                                                                            |          |         |         |  |  |  |  |  |  |  |  |
| DATE MAIN INSTALLED: SEPT 2007                                                                            |          |         |         |  |  |  |  |  |  |  |  |
| DATE SERVICES EXTENDED: SEPT 2007                                                                         |          |         |         |  |  |  |  |  |  |  |  |
| INSTALLED BY: WESTERN INDUSTRIAL CONTRACTORS LTD.                                                         |          |         |         |  |  |  |  |  |  |  |  |
|                                                                                                           |          |         |         |  |  |  |  |  |  |  |  |
|                                                                                                           |          |         |         |  |  |  |  |  |  |  |  |
|                                                                                                           |          |         |         |  |  |  |  |  |  |  |  |
|                                                                                                           |          |         |         |  |  |  |  |  |  |  |  |