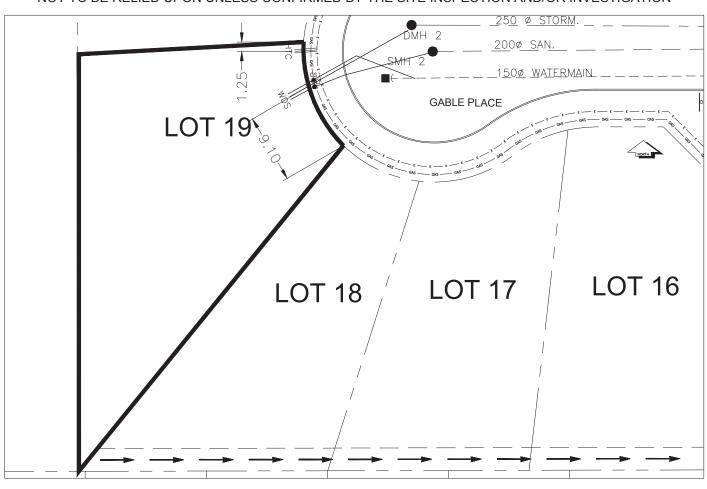

## City of Prince George HISTORY SHEET

| PID:              | 029-723-396  |                                                             |                    |        |                                                  | Sca         | ale: 1:500                                          |                                    |                       |  |
|-------------------|--------------|-------------------------------------------------------------|--------------------|--------|--------------------------------------------------|-------------|-----------------------------------------------------|------------------------------------|-----------------------|--|
| Legal:            | LOT 19       |                                                             |                    |        |                                                  | D.L         | : 2425                                              | PLAN:                              | EPP55596              |  |
| Address           | : 5251 GABLE | PLACE                                                       |                    |        |                                                  |             |                                                     |                                    |                       |  |
| Sanitary          | Connection:# |                                                             | SIZE:              | 100mmØ | MATERIAL:                                        | PVC         | INV. @ PL                                           | 763.40m                            | CONNECTED             |  |
| Water C           | connection:# |                                                             | SIZE:              | 19mmØ  | MATERIAL:                                        | COPPER      | INV. @ PL                                           | 763.32m                            | CONNECTED             |  |
| Storm C           | connection:# |                                                             | SIZE               | 100mmØ | MATERIAL                                         | PVC         | INV. @ PL                                           | 763.39m                            | CONNECTED             |  |
| Cash Re           | eceipt No's: |                                                             |                    | WATER  |                                                  | SANITARY    |                                                     | STORM                              |                       |  |
| CURB FROM PROPERT |              | TY LINE                                                     | 5m                 |        |                                                  |             | PAV                                                 | EMENT WIDTH                        | 10m                   |  |
| HYDRO             | )            | 75mm DB2                                                    |                    |        |                                                  | U/G CONNECT | ION ✓                                               | /                                  |                       |  |
| TELEPH            | HONE         | 50mm DB2                                                    |                    |        |                                                  | U/G CONNECT | ION ✓                                               | /                                  |                       |  |
| GAS               |              | 42 PROP /P.E                                                |                    |        |                                                  |             |                                                     |                                    |                       |  |
| Informa           | tion Sheets: | REF DWGS L&M ENGINEERING LTD. JOB 1107-09-04 DWGS (001-302) |                    |        |                                                  |             |                                                     |                                    |                       |  |
| Comme             | nts:         | ()                                                          | RB STOP<br>EAN OUT |        | WATER SERVICE<br>STORM SERVICE<br>SANITARY SERVI | /ICE        | -       HYDRO SERVI - ○ CABLE SERVI      TELECOMMUN | CE — SAS — CE<br>NICATIONS — C— C- | - GAS<br>- ELECTRICAL |  |

## THE INFORMATION CONTAINED HEREIN IS FOR INTERNAL USE ONLY. NOT TO BE RELIED UPON UNLESS CONFIRMED BY THE SITE INSPECTION AND/OR INVESTIGATION

| SANITARY, STORM & WATER SERVICE INVERTS                                                                                             | SANITARY | WATER   | STORM   |
|-------------------------------------------------------------------------------------------------------------------------------------|----------|---------|---------|
| 1. Distance from San. M.H. SMH2 toward San. M.H. 689501 to lot service connection point is:                                         | 0m       | N/A     | N/A     |
| La.Distance from Stm. M.H. DMH2 toward Stm. M.H. 689501 to lot service connection point is:                                         | N/A      | N/A     | 0m      |
| 2. Main Size at connection point is                                                                                                 | 200mmØ   | 150mmØ  | 250mmØ  |
| B. Invert of main at conn. stub point is                                                                                            | 762.56m  | 762.50m | 762.94m |
| 1. Invert at service end is                                                                                                         | 763.47m  | 763.40m | 763.45m |
| 5. Cover at property line in meters                                                                                                 | 2.39m    | 2.55m   | 2.40m   |
| 6. Survey Date: NOV 2007 Book Ref.:1107-09-03 By:FORESIGHT                                                                          | 2.00111  | 2.00111 | 2.10111 |
| 2001 December 2001 December 20 00 Dyn or Ledon                                                                                      |          |         |         |
|                                                                                                                                     |          |         |         |
|                                                                                                                                     |          |         |         |
|                                                                                                                                     |          |         |         |
|                                                                                                                                     |          |         |         |
|                                                                                                                                     |          |         |         |
|                                                                                                                                     |          |         |         |
|                                                                                                                                     |          |         |         |
| SANITARY HISTORY:                                                                                                                   |          |         |         |
| DATE MAIN INSTALLED: SEPT 2007                                                                                                      |          |         |         |
| DATE MAIN INSTALLED. SEPT 2007  DATE SERVICES EXTENDED: SEPT 2007                                                                   |          |         |         |
| NSTALLED BY: WESTERN INDUSTRIAL CONTRACTORS LTD.                                                                                    |          |         |         |
| NSTALLED BT. WESTERN INDUSTRIAL CONTRACTORS LTD.                                                                                    |          |         |         |
|                                                                                                                                     |          |         |         |
|                                                                                                                                     |          |         |         |
|                                                                                                                                     |          |         |         |
|                                                                                                                                     |          |         |         |
|                                                                                                                                     |          |         |         |
|                                                                                                                                     |          |         |         |
|                                                                                                                                     |          |         |         |
| WATER HISTORY:                                                                                                                      |          |         |         |
| DATE MAIN INSTALLED: SEPT 2007                                                                                                      |          |         |         |
| DATE SERVICES EXTENDED: SEPT 2007                                                                                                   |          |         |         |
| NSTALLED BY: WESTERN INDUSTRIAL CONTRACTORS LTD.                                                                                    |          |         |         |
|                                                                                                                                     |          |         |         |
|                                                                                                                                     |          |         |         |
|                                                                                                                                     |          |         |         |
|                                                                                                                                     |          |         |         |
|                                                                                                                                     |          |         |         |
|                                                                                                                                     |          |         |         |
|                                                                                                                                     |          |         |         |
|                                                                                                                                     |          |         |         |
|                                                                                                                                     |          |         |         |
|                                                                                                                                     |          |         |         |
| STORM HISTORY:                                                                                                                      |          |         |         |
|                                                                                                                                     |          |         |         |
| DATE MAIN INSTALLED: SEPT 2007                                                                                                      |          |         |         |
| DATE MAIN INSTALLED: SEPT 2007 DATE SERVICES EXTENDED: SEPT 2007                                                                    |          |         |         |
| STORM HISTORY:  DATE MAIN INSTALLED: SEPT 2007  DATE SERVICES EXTENDED: SEPT 2007  NSTALLED BY: WESTERN INDUSTRIAL CONTRACTORS LTD. |          |         |         |
| DATE MAIN INSTALLED: SEPT 2007 DATE SERVICES EXTENDED: SEPT 2007                                                                    |          |         |         |
| DATE MAIN INSTALLED: SEPT 2007 DATE SERVICES EXTENDED: SEPT 2007                                                                    |          |         |         |
| DATE MAIN INSTALLED: SEPT 2007 DATE SERVICES EXTENDED: SEPT 2007                                                                    |          |         |         |