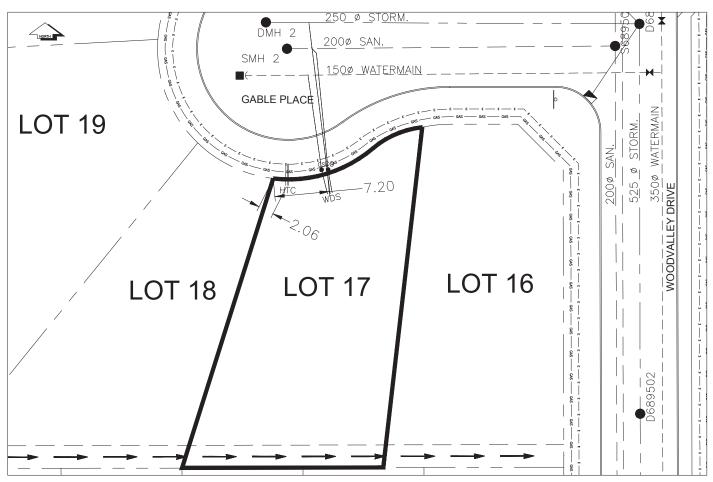

## City of Prince George HISTORY SHEET

| 029723370                | 1          |                                                                                             |        |           |             |           |             |                                          |  |
|--------------------------|------------|---------------------------------------------------------------------------------------------|--------|-----------|-------------|-----------|-------------|------------------------------------------|--|
| PID:                     |            |                                                                                             |        |           | Sca         | le: 1:500 |             |                                          |  |
| Legal: LOT 17            |            |                                                                                             |        |           | D.L         | .: 2425   | PLAN:       | EPP55596                                 |  |
| Address: <b>5237 GAB</b> | LE PLACE   |                                                                                             |        |           |             |           |             |                                          |  |
| Sanitary Connection:#    | ŧ          | SIZE:                                                                                       | 100mmØ | MATERIAL: | PVC         | INV. @ PL | 763.10m     | CONNECTED                                |  |
| Water Connection:#       |            | SIZE:                                                                                       | 19mmØ  | MATERIAL: | COPPER      | INV. @ PL | 762.92m     | CONNECTED                                |  |
| Storm Connection:#       |            | SIZE                                                                                        | 100mmØ | MATERIAL  | PVC         | INV. @ PL | 763.27m     | CONNECTED                                |  |
| Cash Receipt No's:       |            |                                                                                             | WATER  |           | SANITARY    |           | STORM       |                                          |  |
| CURB FROM PROPE          | RTY LINE   | 5m                                                                                          |        |           |             | PAV       | EMENT WIDTH | 10m                                      |  |
| HYDRO                    | 75mm DB2   |                                                                                             |        |           | U/G CONNECT | ION ✓     | /           |                                          |  |
| TELEPHONE                | 50mm DB2   |                                                                                             |        |           | U/G CONNECT | ION ✓     | /           |                                          |  |
| GAS                      | 42 PROP /P | '.E                                                                                         |        |           |             |           |             |                                          |  |
| Information Sheets:      | F          | REF DWGS L&M ENGINEERING LTD. JOB 1107-09-04 DWGS (001-302)                                 |        |           |             |           |             |                                          |  |
| Comments:                | CS CU      | CS CURB STOP WATER SERVICE + HYDRO SERVICE ← GAS CO CLEAN OUT SANITARY SERVICE ← ELECTRICAL |        |           |             |           |             | <ul><li>GAS</li><li>ELECTRICAL</li></ul> |  |

## THE INFORMATION CONTAINED HEREIN IS FOR INTERNAL USE ONLY. NOT TO BE RELIED UPON UNLESS CONFIRMED BY THE SITE INSPECTION AND/OR INVESTIGATION

| SANITARY, STORM & WATER SERVICE INVERTS                                                                   | SANITARY | WATER   | STORM   |
|-----------------------------------------------------------------------------------------------------------|----------|---------|---------|
| 1. Distance from San. M.H. SMH2 toward San. M.H. 689501 to lot service connection point is:               | 3.34m    | N/A     | N/A     |
| 1a.Distance from Stm. M.H. <u>DMH2</u> toward Stm. M.H. <u>689501</u> to lot service connection point is: | N/A      | N/A     | 5.69m   |
| 2. Main Size at connection point is                                                                       | 200mmØ   | 150mmØ  | 250mmØ  |
| 3. Invert of main at conn. stub point is                                                                  | 762.60m  | 762.53m | 762.69m |
| 4. Invert at service end is                                                                               | 763.13m  | 762.99m | 763.33m |
| 5. Cover at property line in meters                                                                       | 2.21m    | 2.47m   | 2.03m   |
| 6. Survey Date: NOV 2007 Book Ref.:1107-09-03 By:FORESIGHT                                                |          |         |         |
|                                                                                                           |          |         |         |
|                                                                                                           |          |         |         |
|                                                                                                           |          |         |         |
|                                                                                                           |          |         |         |
|                                                                                                           |          |         |         |
|                                                                                                           |          |         |         |
|                                                                                                           |          |         |         |
|                                                                                                           | 1        |         |         |
| SANITARY HISTORY:                                                                                         |          |         |         |
| DATE MAIN INSTALLED: SEPT 2007                                                                            |          |         |         |
| DATE SERVICES EXTENDED: SEPT 2007                                                                         |          |         |         |
| INSTALLED BY: WESTERN INDUSTRIAL CONTRACTORS LTD.                                                         |          |         |         |
|                                                                                                           |          |         |         |
|                                                                                                           |          |         |         |
|                                                                                                           |          |         |         |
|                                                                                                           |          |         |         |
|                                                                                                           |          |         |         |
|                                                                                                           |          |         |         |
|                                                                                                           |          |         |         |
| WATER HISTORY:                                                                                            |          |         |         |
| DATE MAIN INSTALLED: SEPT 2007                                                                            |          |         |         |
| DATE SERVICES EXTENDED: SEPT 2007                                                                         |          |         |         |
| INSTALLED BY: WESTERN INDUSTRIAL CONTRACTORS LTD.                                                         |          |         |         |
|                                                                                                           |          |         |         |
|                                                                                                           |          |         |         |
|                                                                                                           |          |         |         |
|                                                                                                           |          |         |         |
|                                                                                                           |          |         |         |
|                                                                                                           |          |         |         |
|                                                                                                           |          |         |         |
|                                                                                                           |          |         |         |
|                                                                                                           |          |         |         |
| STORM HISTORY:                                                                                            |          |         |         |
| DATE MAIN INSTALLED: SEPT 2007                                                                            |          |         |         |
| DATE SERVICES EXTENDED: SEPT 2007                                                                         |          |         |         |
| INSTALLED BY: WESTERN INDUSTRIAL CONTRACTORS LTD.                                                         |          |         |         |
|                                                                                                           |          |         |         |
|                                                                                                           |          |         |         |
|                                                                                                           |          |         |         |
|                                                                                                           |          |         |         |
|                                                                                                           |          |         |         |