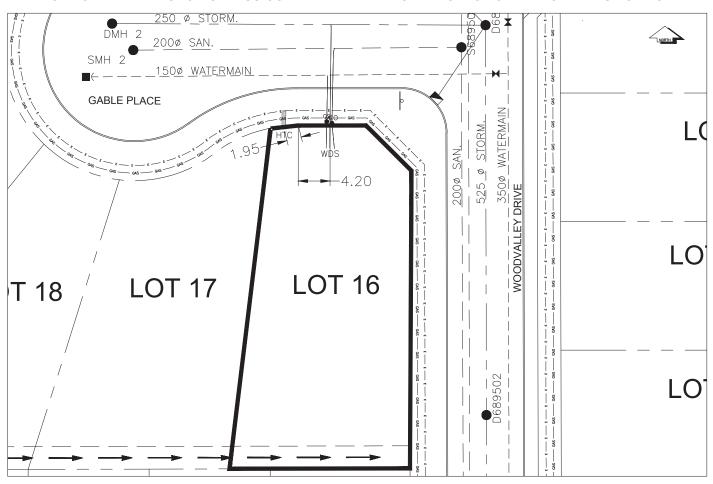

## City of Prince George HISTORY SHEET

| PID: <b>029-723-36</b>     | 1 Scale: 1:500                                                                                       |       |        |           |             |             |                  |             |
|----------------------------|------------------------------------------------------------------------------------------------------|-------|--------|-----------|-------------|-------------|------------------|-------------|
| Legal: LOT 16              |                                                                                                      |       |        |           | D.L         | : 2425      | PLAN             | N: EPP55596 |
| Address: <b>5225 GABL</b>  | E PLACE                                                                                              |       |        |           |             |             |                  |             |
| Sanitary Connection:#      |                                                                                                      | SIZE: | 100mmØ | MATERIAL: | PVC         | INV. @ PL   | 762.72m          | CONNECTED   |
| Water Connection:#         |                                                                                                      | SIZE: | 19mmØ  | MATERIAL: | COPPER      | INV. @ PL   | 762.55m          | CONNECTED   |
| Storm Connection:#         |                                                                                                      | SIZE  | 100mmØ | MATERIAL  | PVC         | INV. @ PL   | 762.76m          | CONNECTED   |
| Cash Receipt No's:         |                                                                                                      |       | WATER  |           | SANITARY    |             | STORM            |             |
| CURB FROM PROPERTY LINE 5m |                                                                                                      |       |        |           | PAV         | EMENT WIDTH | 10m              |             |
| HYDRO                      | 75mm DB2                                                                                             | 2     |        |           | U/G CONNECT | ION ✓       |                  |             |
| TELEPHONE                  | 50mm DB2                                                                                             | 2     |        |           | U/G CONNECT | TION ✓      | ,                |             |
| GAS                        | 42 PROP /                                                                                            | P.E   |        |           |             |             |                  |             |
| Information Sheets:        | REF DWGS L&M ENGINEERING LTD. JOB 1107-09-04 DWGS (001-302)                                          |       |        |           |             |             |                  |             |
| Comments:                  | CS CURB STOP WATER SERVICE THYDRO SERVICE GAS CO CLEAN OUT SANITARY SERVICE TELECOMMUNICATIONS ELECT |       |        |           |             |             | GAS - ELECTRICAL |             |

## THE INFORMATION CONTAINED HEREIN IS FOR INTERNAL USE ONLY. NOT TO BE RELIED UPON UNLESS CONFIRMED BY THE SITE INSPECTION AND/OR INVESTIGATION

| SANITARY, STORM & WATER SERVICE INVERTS                                                                   | SANITARY | WATER   | STORM   |
|-----------------------------------------------------------------------------------------------------------|----------|---------|---------|
| 1. Distance from San. M.H. SMH2 toward San. M.H. 689501 to lot service connection point is:               | 26.62m   | N/A     | N/A     |
| 1a.Distance from Stm. M.H. <u>DMH2</u> toward Stm. M.H. <u>689501</u> to lot service connection point is: | N/A      | N/A     | 28.96m  |
| 2. Main Size at connection point is                                                                       | 200mmØ   | 150mmØ  | 250mmØ  |
| 3. Invert of main at conn. stub point is                                                                  | 762.03m  | 761.92m | 762.23m |
| 4. Invert at service end is                                                                               | 762.80m  | 762.78m | 762.82m |
| 5. Cover at property line in meters                                                                       | 2.34m    | 2.59m   | 2.30m   |
| 6. Survey Date: NOV 2007 Book Ref.:1107-09-03 By: FORESIGHT                                               |          |         |         |
|                                                                                                           |          |         |         |
|                                                                                                           |          |         |         |
|                                                                                                           |          |         |         |
|                                                                                                           |          |         |         |
|                                                                                                           |          |         |         |
|                                                                                                           |          |         |         |
|                                                                                                           |          |         |         |
|                                                                                                           |          |         |         |
| SANITARY HISTORY:                                                                                         |          |         |         |
| DATE MAIN INSTALLED: SEPT 2007                                                                            |          |         |         |
| DATE SERVICES EXTENDED: SEPT 2007                                                                         |          |         |         |
| INSTALLED BY: WESTERN INDUSTRIAL CONTRACTORS LTD.                                                         |          |         |         |
|                                                                                                           |          |         |         |
|                                                                                                           |          |         |         |
|                                                                                                           |          |         |         |
|                                                                                                           |          |         |         |
|                                                                                                           |          |         |         |
|                                                                                                           |          |         |         |
|                                                                                                           |          |         |         |
| WATER HISTORY:                                                                                            |          |         |         |
| DATE MAIN INSTALLED: SEPT 2007                                                                            |          |         |         |
| DATE SERVICES EXTENDED: SEPT 2007                                                                         |          |         |         |
| INSTALLED BY: WESTERN INDUSTRIAL CONTRACTORS LTD.                                                         |          |         |         |
| WESTERN INDUSTRIAL CONTINUISMOETE.                                                                        |          |         |         |
|                                                                                                           |          |         |         |
|                                                                                                           |          |         |         |
|                                                                                                           |          |         |         |
|                                                                                                           |          |         |         |
|                                                                                                           |          |         |         |
|                                                                                                           |          |         |         |
|                                                                                                           |          |         |         |
|                                                                                                           |          |         |         |
| STORM HISTORY:                                                                                            |          |         |         |
| DATE MAIN INSTALLED: SEPT 2007                                                                            |          |         |         |
| DATE SERVICES EXTENDED: SEPT 2007                                                                         |          |         |         |
| INSTALLED BY: WESTERN INDUSTRIAL CONTRACTORS LTD.                                                         |          |         |         |
|                                                                                                           |          |         |         |
|                                                                                                           |          |         |         |
|                                                                                                           |          |         |         |
|                                                                                                           |          |         |         |
|                                                                                                           |          |         |         |