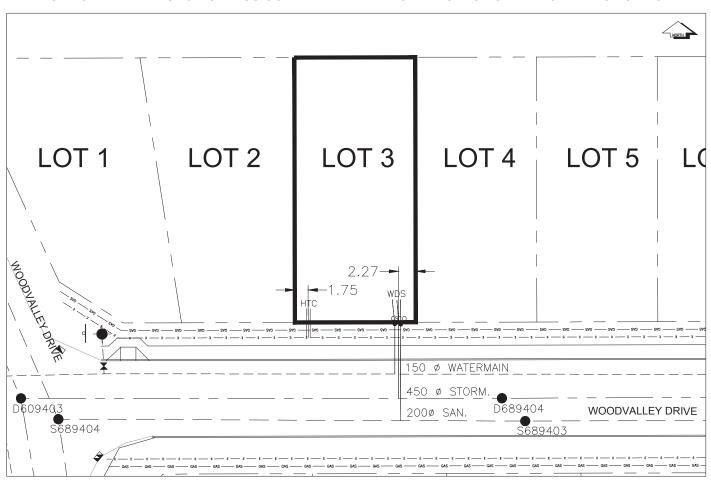

## City of Prince George HISTORY SHEET

| PID:                                      | 029-723-230                                                                    |             |                    |             |                                                 | Sca         | ale: 1:500                                             |                                        |                       |
|-------------------------------------------|--------------------------------------------------------------------------------|-------------|--------------------|-------------|-------------------------------------------------|-------------|--------------------------------------------------------|----------------------------------------|-----------------------|
| Legal:                                    | LOT 3                                                                          |             |                    |             |                                                 | D.L         | .: 2425                                                | PLAN:                                  | EPP55596              |
| Address:                                  | 5472 WOOD                                                                      | VALLEY DRIV | Æ                  |             |                                                 |             |                                                        |                                        |                       |
| Sanitary                                  | Connection:#                                                                   |             | SIZE:              | 100mmØ      | MATERIAL:                                       | PVC         | INV. @ PL                                              | 763.41m                                | CONNECTED             |
| Water Co                                  | onnection:#                                                                    |             | SIZE:              | 19mmØ       | MATERIAL:                                       | COPPER      | INV. @ PL                                              | 763.49m                                | CONNECTED             |
| Storm Co                                  | onnection:#                                                                    |             | SIZE               | 100mmØ      | MATERIAL                                        | PVC         | INV. @ PL                                              | 763.47m                                | CONNECTED             |
| Cash Re                                   | ceipt No's:                                                                    |             |                    | WATER       |                                                 | SANITARY    |                                                        | STORM                                  |                       |
| CURB FROM PROPERTY LINE 5m PAVEMENT WIDTH |                                                                                |             |                    | EMENT WIDTH | 10m                                             |             |                                                        |                                        |                       |
| HYDRO                                     |                                                                                | 75mm DB2    |                    |             |                                                 | U/G CONNECT | ION /                                                  | ,                                      |                       |
| TELEPH                                    | ONE                                                                            | 50mm DB2    |                    |             |                                                 | U/G CONNECT | ION /                                                  | ,                                      |                       |
| GAS                                       |                                                                                | 42 PROP /P. | E                  |             |                                                 |             |                                                        |                                        |                       |
| Informati                                 | nformation Sheets: REF DWGS L&M ENGINEERING LTD. JOB 1107-09-04 DWGS (001-302) |             |                    |             |                                                 |             |                                                        |                                        |                       |
| Commen                                    | ts:                                                                            | ()          | RB STOP<br>EAN OUT |             | WATER SERVICE<br>STORM SERVICE<br>SANITARY SERV | IICE =      | - ⊤ HYDRO SERVIO<br>- ○ CABLE SERVIO<br>- □ TELECOMMUN | CE — GAS —<br>CE<br>ICATIONS — E — E — | - GAS<br>- ELECTRICAL |

THE INFORMATION CONTAINED HEREIN IS FOR INTERNAL USE ONLY.

NOT TO BE RELIED UPON UNLESS CONFIRMED BY THE SITE INSPECTION AND/OR INVESTIGATION

| SANITARY, STORM & WATER SERVICE INVERTS                                                                     | SANITARY | WATER   | STORM   |
|-------------------------------------------------------------------------------------------------------------|----------|---------|---------|
| 1. Distance from San. M.H. <u>689404</u> toward San. M.H. <u>689403</u> to lot service connection point is: | 45.24m   | N/A     | N/A     |
| 1a.Distance from Stm. M.H. 609403 toward Stm. M.H. 689404 to lot service connection point is:               | N/A      | N/A     | 49.96m  |
| 2. Main Size at connection point is                                                                         | 200mmØ   | 150mmØ  | 450mmØ  |
| 3. Invert of main at conn. stub point is                                                                    | 761.86m  | 762.36m | 760.88m |
| 4. Invert at service end is                                                                                 | 763.71m  | 763.58m | 763.71m |
| 5. Cover at property line in meters                                                                         | 2.49m    | 2.49m   | 2.42m   |
| 6. Survey Date: NOV 2007 Book Ref.:1107-09-03 By:FORESIGHT                                                  |          |         |         |
|                                                                                                             |          |         |         |
|                                                                                                             |          |         |         |
|                                                                                                             |          |         |         |
|                                                                                                             |          |         |         |
|                                                                                                             |          |         |         |
|                                                                                                             |          |         |         |
|                                                                                                             |          |         |         |
|                                                                                                             |          |         |         |
| SANITARY HISTORY:                                                                                           |          |         |         |
| DATE MAIN INSTALLED: 1995                                                                                   |          |         |         |
| DATE SERVICES EXTENDED: SEPT 2007                                                                           |          |         |         |
| INSTALLED BY: WESTERN INDUSTRIAL CONTRACTORS LTD.                                                           |          |         |         |
|                                                                                                             |          |         |         |
|                                                                                                             |          |         |         |
|                                                                                                             |          |         |         |
|                                                                                                             |          |         |         |
|                                                                                                             |          |         |         |
|                                                                                                             |          |         |         |
|                                                                                                             |          |         |         |
| WATER HISTORY:                                                                                              |          |         |         |
| DATE MAIN INSTALLED: 1995                                                                                   |          |         |         |
| DATE SERVICES EXTENDED: SEPT 2007                                                                           |          |         |         |
| INSTALLED BY: WESTERN INDUSTRIAL CONTRACTORS LTD.                                                           |          |         |         |
|                                                                                                             |          |         |         |
|                                                                                                             |          |         |         |
|                                                                                                             |          |         |         |
|                                                                                                             |          |         |         |
|                                                                                                             |          |         |         |
|                                                                                                             |          |         |         |
|                                                                                                             |          |         |         |
|                                                                                                             |          |         |         |
| STORM HISTORY:                                                                                              |          |         |         |
|                                                                                                             |          |         |         |
| DATE MAIN INSTALLED: 1995                                                                                   |          |         |         |
| DATE SERVICES EXTENDED: SEPT 2007                                                                           |          |         |         |
| INSTALLED BY: WESTERN INDUSTRIAL CONTRACTORS LTD.                                                           |          |         |         |
|                                                                                                             |          |         |         |
|                                                                                                             |          |         |         |
|                                                                                                             |          |         |         |
|                                                                                                             |          |         |         |