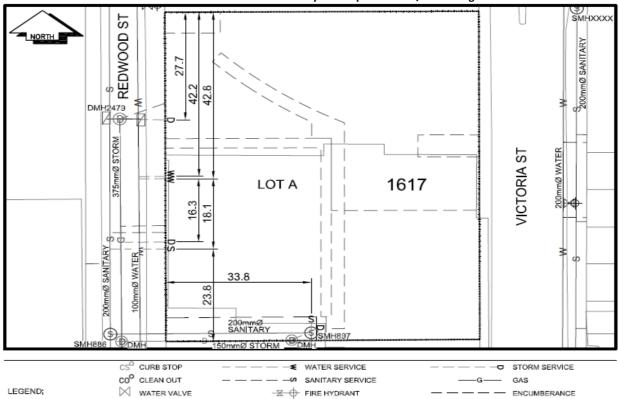

## City of Prince George **History Sheet**

| 029704553 | PID:   |
|-----------|--------|
|           | SD/MU: |
|           | WO:    |

Civic Address: 1617 Victoria St

Legal Description: Lot: A District Lot: 343 Plan: EPP48140

| Service<br>Type  | Diameter<br>(mm) | Material | Invert Elev<br>at main (m) | Invert Elev at property line (m) | Invert Depth at service end (m) | Distance into property (m) | Installation<br>Date |
|------------------|------------------|----------|----------------------------|----------------------------------|---------------------------------|----------------------------|----------------------|
| Sanitary(Redwod) | 100mm            | AC       | -                          | -                                | -                               | -                          | January 1970         |
| Sanitary (ROW)   | 150mm            | PVC      | -                          | 569.23                           | 1.72                            | -                          | November 1968        |
| Water (North))   | 40mm             | Copper   | -                          | -                                | -                               | -                          | November 1976        |
| Water (South)    | 100mm            | Copper   | -                          | -                                | -                               | -                          | November 1976        |
| Storm (North)    | 150mm            | AC       | -                          | 569.79                           | 1.18                            | -                          | June 1969            |
| Storm (South)    | 150mm            | AC       | -                          | 569.98                           | 1.14                            | -                          | January 1967         |
| Storm (ROW)      | 100mm            | AC       | -                          | 569.70                           | 1.73                            | -                          | October 1976         |

| Service Connection Location                   |           |                         |      |       | Storm (m) |
|-----------------------------------------------|-----------|-------------------------|------|-------|-----------|
| Distance from downstream San MH               | 883       | towards upstream San MH | 886  | 74.80 |           |
| 150mm Sanitary service connected to San MH897 |           |                         |      |       |           |
| 150mm Storm service connected to Stm N        |           |                         |      |       |           |
| Distance from downstream Stm MH               | -         | towards upstream Stm MH | 2479 |       | 26.80     |
| 100mm Storm service conneccted to Stm         | Mh in ROW |                         |      |       |           |