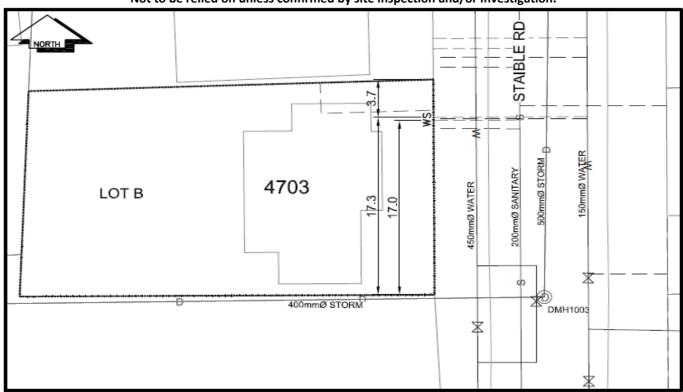

## City of Prince George **History Sheet**

| 029640563 | PID:   |
|-----------|--------|
|           | SD/MU: |
|           | WO:    |

Civic Address: 4703 Stauble Rd

Legal Description: Lot: B District Lot: 4048 Plan: EPP50760

| Service<br>Type | Diameter<br>(mm) | Material | Invert Elev<br>at main (m) | Invert Elev at property line (m) | Invert Elev at service end (m) | Distance into property (m) | Installation<br>Date |
|-----------------|------------------|----------|----------------------------|----------------------------------|--------------------------------|----------------------------|----------------------|
| Sanitary        | 100mm            | PVC      | -                          | 790.44                           | -                              | -                          | January 1992         |
| Water           | 20mm             | Copper   | -                          | -                                | -                              | -                          | January 1978         |
| Storm           | N/A              | N/A      | -                          | -                                | -                              | -                          |                      |

| Service Connection Location     |     |                         |     | Sanitary (m) | Storm (m) |
|---------------------------------|-----|-------------------------|-----|--------------|-----------|
| Distance from downstream San MH | 461 | towards upstream San MH | 514 | 33.21        |           |
| Distance from downstream Stm MH | -   | towards upstream Stm MH | -   |              |           |

## NOT TO SCALE The information contained herein is for internal use only. Not to be relied on unless confirmed by site inspection and/or investigation.