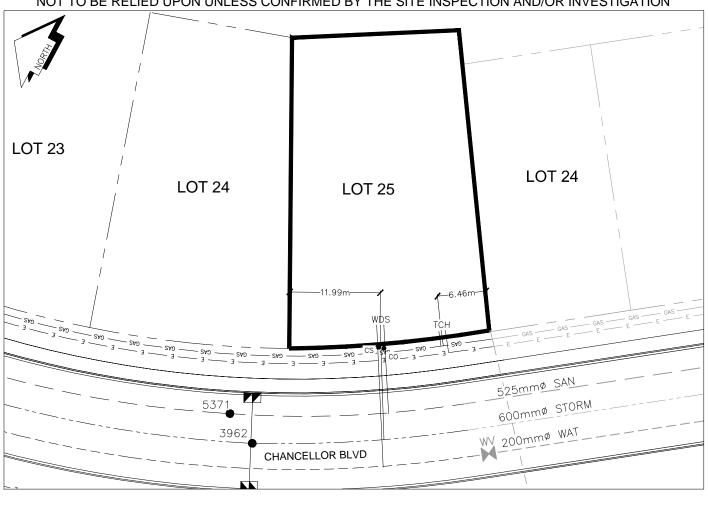

## City of Prince George HISTORY SHEET

| PID:                       | 029-639-328                                                           |           |                        |        |                                           | Scale          | e: 1:500                                                   |                                 |
|----------------------------|-----------------------------------------------------------------------|-----------|------------------------|--------|-------------------------------------------|----------------|------------------------------------------------------------|---------------------------------|
| Legal:                     | LOT 25                                                                |           |                        |        |                                           | D.L.:          | 905                                                        | PLAN: EPP51089                  |
| Address                    | s: 2474 CHANC                                                         | CELLOR BL | VD                     |        |                                           |                |                                                            |                                 |
| Sanitary                   | Connection:#                                                          |           | SIZE:                  | 100mmØ | MATERIAL:                                 | PVC            | INV. AT P 718.89m                                          | CONNECTED                       |
| Water C                    | Connection:#                                                          |           | SIZE:                  | 19mmØ  | MATERIAL:                                 | COPPER         | INV. AT & 718.84m                                          | CONNECTED                       |
| Storm C                    | Connection:#                                                          |           | SIZE                   | 100mmØ | MATERIAL                                  | PVC            | INV. AT & 718.89m                                          | CONNECTED                       |
| Cash Receipt No's:         |                                                                       |           | WATER                  |        | SANITARY STO                              |                | TORM                                                       |                                 |
| CURB FROM PROPERTY LINE 6m |                                                                       |           |                        |        | PAVEMENT V                                | VIDTH 13m      |                                                            |                                 |
| HYDRO                      | )                                                                     | 75mm DB   | 2                      |        |                                           | U/G CONNECTION | ON                                                         |                                 |
| TELEPH                     | HONE                                                                  | 50mm DB   | 2                      |        |                                           | U/G CONNECTION | ON _                                                       |                                 |
| GAS                        |                                                                       | 42 PROP/  | P.E.                   |        |                                           |                |                                                            |                                 |
| Informa                    | nformation Sheets: REF. DWGS. L&M ENGINEERING LTD. JOB. 1273-19 DWGS. |           |                        |        |                                           |                |                                                            |                                 |
| Comme                      | nts:                                                                  |           | CURB STOP<br>CLEAN OUT |        | WATER SERVICE STORM SERVICE SANITARY SERV | ICE =          | ⊥ HYDRO SERVICE<br>○ CABLE SERVICE<br>□ TELECOMMUNICASTION | — GAS — GAS<br>— E — ELECTRICAL |

## THE INFORMATION CONTAINED HEREIN IS FOR INTERNAL USE ONLY. NOT TO BE RELIED UPON UNLESS CONFIRMED BY THE SITE INSPECTION AND/OR INVESTIGATION

| SANITARY, STORM & WATER SERVICE INVERTS                                                                 | SANITARY | WATER   | STORM   |  |  |  |  |  |  |
|---------------------------------------------------------------------------------------------------------|----------|---------|---------|--|--|--|--|--|--|
| 1. Distance from San. M.H. <u>5371</u> toward San. M.H. <u>5234</u> to lot service connection point is: | 20.91m   | N/A     | N/A     |  |  |  |  |  |  |
| 1a.Distance from Stm. M.H. 3962 toward Stm. M.H. 3794 to lot service connection point is:               | N/A      | N/A     | 17.47m  |  |  |  |  |  |  |
| 2. Main Size at connection point is                                                                     | 525mmØ   | 200mmØ  | 600mmØ  |  |  |  |  |  |  |
| 3. Invert of service at main conn. stub point is                                                        | 718.57m  | 718.03m | 718.36m |  |  |  |  |  |  |
| 4. Invert at service end is                                                                             | 718.94m  | 718.89m | 718.96m |  |  |  |  |  |  |
| 5. Cover at property line in meters                                                                     | 2.12m    | 2.28m   | 2.15m   |  |  |  |  |  |  |
| 6. Survey Date: JUNE 2015 Book Ref.:1273-19 By:L&M ENGINEERING                                          |          |         |         |  |  |  |  |  |  |
|                                                                                                         |          |         |         |  |  |  |  |  |  |
|                                                                                                         |          |         |         |  |  |  |  |  |  |
|                                                                                                         |          |         |         |  |  |  |  |  |  |
|                                                                                                         |          |         |         |  |  |  |  |  |  |
|                                                                                                         |          |         |         |  |  |  |  |  |  |
|                                                                                                         |          |         |         |  |  |  |  |  |  |
|                                                                                                         |          |         |         |  |  |  |  |  |  |
|                                                                                                         |          |         |         |  |  |  |  |  |  |
| SANITARY HISTORY:                                                                                       |          |         |         |  |  |  |  |  |  |
| DATE INSTALLED: JUNE 2015                                                                               |          |         |         |  |  |  |  |  |  |
| INSTALLED BY: JOE ROBERTS CONSTRUCTION & CONSULTING SERVICE LTD.                                        |          |         |         |  |  |  |  |  |  |
|                                                                                                         |          |         |         |  |  |  |  |  |  |
|                                                                                                         |          |         |         |  |  |  |  |  |  |
|                                                                                                         |          |         |         |  |  |  |  |  |  |
|                                                                                                         |          |         |         |  |  |  |  |  |  |
|                                                                                                         |          |         |         |  |  |  |  |  |  |
|                                                                                                         |          |         |         |  |  |  |  |  |  |
|                                                                                                         |          |         |         |  |  |  |  |  |  |
|                                                                                                         |          |         |         |  |  |  |  |  |  |
| WATER HISTORY                                                                                           |          |         |         |  |  |  |  |  |  |
| WATER HISTORY:                                                                                          |          |         |         |  |  |  |  |  |  |
| DATE INSTALLED: JUNE 2015                                                                               |          |         |         |  |  |  |  |  |  |
| INSTALLED BY: JOE ROBERTS CONSTRUCTION & CONSULTING SERVICE LTD.                                        |          |         |         |  |  |  |  |  |  |
|                                                                                                         |          |         |         |  |  |  |  |  |  |
|                                                                                                         |          |         |         |  |  |  |  |  |  |
|                                                                                                         |          |         |         |  |  |  |  |  |  |
|                                                                                                         |          |         |         |  |  |  |  |  |  |
|                                                                                                         |          |         |         |  |  |  |  |  |  |
|                                                                                                         |          |         |         |  |  |  |  |  |  |
|                                                                                                         |          |         |         |  |  |  |  |  |  |
|                                                                                                         |          |         |         |  |  |  |  |  |  |
|                                                                                                         |          |         |         |  |  |  |  |  |  |
| STORM HISTORY                                                                                           |          |         |         |  |  |  |  |  |  |
| STORM HISTORY:                                                                                          |          |         |         |  |  |  |  |  |  |
| DATE INSTALLED: JUNE 2015                                                                               |          |         |         |  |  |  |  |  |  |
| INSTALLED BY: JOE ROBERTS CONSTRUCTION & CONSULTING SERVICE LTD.                                        |          |         |         |  |  |  |  |  |  |
|                                                                                                         |          |         |         |  |  |  |  |  |  |
|                                                                                                         |          |         |         |  |  |  |  |  |  |
|                                                                                                         |          |         |         |  |  |  |  |  |  |
|                                                                                                         |          |         |         |  |  |  |  |  |  |
|                                                                                                         |          |         |         |  |  |  |  |  |  |
|                                                                                                         |          |         |         |  |  |  |  |  |  |