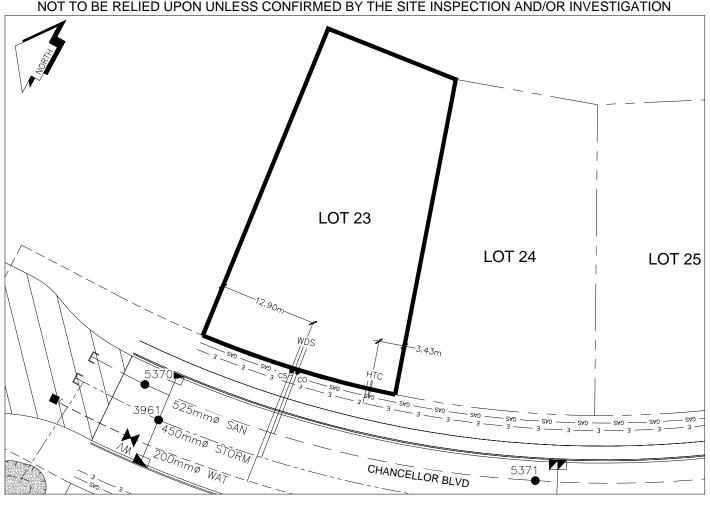

## City of Prince George HISTORY SHEET

| PID:                                        | 029-639-301                                                           |          |                        |           |                                           | Scale         | : 1:500                                                    |                                 |
|---------------------------------------------|-----------------------------------------------------------------------|----------|------------------------|-----------|-------------------------------------------|---------------|------------------------------------------------------------|---------------------------------|
| Legal:                                      | LOT 23                                                                |          |                        |           |                                           | D.L.:         | 905                                                        | PLAN: EPP51089                  |
| Address                                     | s: 2456 CHANC                                                         | ELLOR BI | _VD                    |           |                                           |               |                                                            |                                 |
| Sanitary                                    | Connection:#                                                          |          | SIZE:                  | 100mmØ    | MATERIAL:                                 | PVC           | INV. AT P 721.53m                                          | CONNECTED                       |
| Water C                                     | Connection:#                                                          |          | SIZE:                  | 19mmØ     | MATERIAL:                                 | COPPER        | INV. AT P 721.54m                                          | CONNECTED                       |
| Storm C                                     | Connection:#                                                          |          | SIZE                   | 100mmØ    | MATERIAL                                  | PVC           | INV. AT P 721.56m                                          | CONNECTED                       |
| Cash Re                                     | eceipt No's:                                                          |          |                        | WATER     |                                           | SANITARY      | S                                                          | TORM                            |
| CURB FROM PROPERTY LINE 6m PAVEMENT WIDTH 1 |                                                                       |          |                        | WIDTH 13m |                                           |               |                                                            |                                 |
| HYDRO                                       | )                                                                     | 75mm DE  | 32                     |           |                                           | U/G CONNECTIO | ON /                                                       |                                 |
| TELEPH                                      | HONE                                                                  | 50mm DE  | 32                     |           |                                           | U/G CONNECTIO | ON                                                         |                                 |
| GAS                                         |                                                                       | 42 PROP  | /P.E.                  |           |                                           |               |                                                            |                                 |
| Informa                                     | oformation Sheets: REF. DWGS. L&M ENGINEERING LTD. JOB. 1273-19 DWGS. |          |                        |           |                                           |               |                                                            |                                 |
| Comme                                       | nts:                                                                  |          | CURB STOP<br>CLEAN OUT |           | WATER SERVICE STORM SERVICE SANITARY SERV | ICE =         | □ HYDRO SERVICE<br>□ CABLE SERVICE<br>□ TELECOMMUNICASTION | — GAS — GAS<br>— E — ELECTRICAL |

## THE INFORMATION CONTAINED HEREIN IS FOR INTERNAL USE ONLY. NOT TO BE RELIED UPON UNLESS CONFIRMED BY THE SITE INSPECTION AND/OR INVESTIGATION

| SANITARY, STORM & WATER SERVICE INVERTS                                                                 | SANITARY | WATER    | STORM   |
|---------------------------------------------------------------------------------------------------------|----------|----------|---------|
| 1. Distance from San. M.H. <u>5370</u> toward San. M.H. <u>5371</u> to lot service connection point is: | 18.58m   | N/A      | N/A     |
| 1a.Distance from Stm. M.H. 3961 toward Stm. M.H. 3952 to lot service connection point is:               | N/A      | N\A      | 14.41m  |
| 2. Main Size at connection point is                                                                     | 525mmØ   | 200mmØ   | 450mmØ  |
| 3. Invert of service at main conn. stub point is                                                        | 721.14m  | 720.77m  | 720.96m |
| 4. Invert at service end is                                                                             | 721.64m  | 721.62m  | 721.62m |
| 5. Cover at property line in meters                                                                     | 2.47m    | 2.32m    | 2.32m   |
| 6. Survey Date: JUNE 2015 Book Ref.:1273-19 By:L&M ENGINEERING                                          |          |          |         |
|                                                                                                         |          |          |         |
|                                                                                                         |          |          |         |
|                                                                                                         |          |          |         |
|                                                                                                         |          |          |         |
|                                                                                                         |          |          |         |
|                                                                                                         |          |          |         |
|                                                                                                         |          |          |         |
|                                                                                                         |          | <u>I</u> |         |
| SANITARY HISTORY:                                                                                       |          |          |         |
| DATE INSTALLED: JUNE 2015                                                                               |          |          |         |
| INSTALLED BY: JOE ROBERTS CONSTRUCTION & CONSULTING SERVICE LTD.                                        |          |          |         |
|                                                                                                         |          |          |         |
|                                                                                                         |          |          |         |
|                                                                                                         |          |          |         |
|                                                                                                         |          |          |         |
|                                                                                                         |          |          |         |
|                                                                                                         |          |          |         |
|                                                                                                         |          |          |         |
|                                                                                                         |          |          |         |
| WATER HISTORY                                                                                           |          |          |         |
| WATER HISTORY:                                                                                          |          |          |         |
| DATE INSTALLED: JUNE 2015                                                                               |          |          |         |
| INSTALLED BY: JOE ROBERTS CONSTRUCTION & CONSULTING SERVICE LTD.                                        |          |          |         |
|                                                                                                         |          |          |         |
|                                                                                                         |          |          |         |
|                                                                                                         |          |          |         |
|                                                                                                         |          |          |         |
|                                                                                                         |          |          |         |
|                                                                                                         |          |          |         |
|                                                                                                         |          |          |         |
|                                                                                                         |          |          |         |
|                                                                                                         |          |          |         |
| STORM HISTORY:                                                                                          |          |          |         |
|                                                                                                         |          |          |         |
| DATE INSTALLED: JUNE 2015                                                                               |          |          |         |
| INSTALLED BY: JOE ROBERTS CONSTRUCTION & CONSULTING SERVICE LTD.                                        |          |          |         |
|                                                                                                         |          |          |         |
|                                                                                                         |          |          |         |
|                                                                                                         |          |          |         |
|                                                                                                         |          |          |         |
|                                                                                                         |          |          |         |