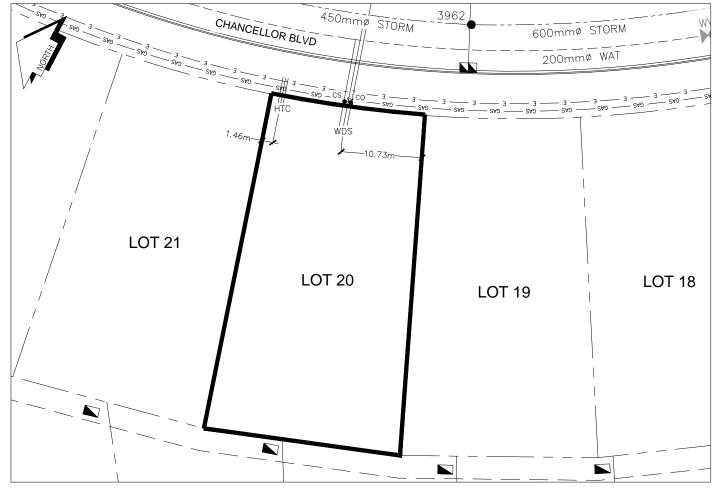

## City of Prince George HISTORY SHEET

| PID:                       | 029-639-271                                                         |            |                      |        |                                                 | Scale          | e: 1:500                                                   |                                    |  |
|----------------------------|---------------------------------------------------------------------|------------|----------------------|--------|-------------------------------------------------|----------------|------------------------------------------------------------|------------------------------------|--|
| Legal:                     | LOT 20                                                              |            |                      |        |                                                 | D.L.:          | 905                                                        | PLAN: EPP51089                     |  |
| Address                    | : 2463 CHANC                                                        | CELLOR BL\ | /D                   |        |                                                 |                |                                                            |                                    |  |
| Sanitary                   | Connection:#                                                        |            | SIZE:                | 100mmØ | MATERIAL:                                       | PVC            | INV. AT PL 720.24m                                         | CONNECTED                          |  |
| Water C                    | onnection:#                                                         |            | SIZE:                | 19mmØ  | MATERIAL:                                       | COPPER         | INV. AT P 720.20m                                          | CONNECTED                          |  |
| Storm C                    | onnection:#                                                         |            | SIZE                 | 100mmØ | MATERIAL                                        | PVC            | INV. AT P 720.24m                                          | CONNECTED                          |  |
| Cash Receipt No's:         |                                                                     |            | WATER                |        | SANITARY STOP                                   |                | STORM                                                      |                                    |  |
| CURB FROM PROPERTY LINE 6m |                                                                     |            | 6m                   |        |                                                 |                | PAVEMENT \                                                 | WIDTH 13m                          |  |
| HYDRO                      |                                                                     | 75mm DB2   | 2                    |        |                                                 | U/G CONNECTION | ON _                                                       |                                    |  |
| TELEPH                     | ONE                                                                 | 50mm DB2   | 2                    |        |                                                 | U/G CONNECTION | ON                                                         |                                    |  |
| GAS                        |                                                                     | 42 PROP/F  | P.E.                 |        |                                                 |                |                                                            |                                    |  |
| Informat                   | ormation Sheets: REF. DWGS. L&M ENGINEERING LTD. JOB. 1273-19 DWGS. |            |                      |        |                                                 |                |                                                            |                                    |  |
| Comme                      | nts:                                                                | cs c       | URB STOP<br>LEAN OUT |        | WATER SERVICE<br>STORM SERVICE<br>SANITARY SERV | ICE =          | ⊥ HYDRO SERVICE<br>○ CABLE SERVICE<br>─ TELECOMMUNICASTION | — GAS — GAS<br>NS — E — ELECTRICAL |  |

THE INFORMATION CONTAINED HEREIN IS FOR INTERNAL USE ONLY.

NOT TO BE RELIED UPON UNLESS CONFIRMED BY THE SITE INSPECTION AND/OR INVESTIGATION

| SANITARY, STORM & WATER SERVICE INVERTS                                                                 | SANITARY | WATER    | STORM   |
|---------------------------------------------------------------------------------------------------------|----------|----------|---------|
| 1. Distance from San. M.H. <u>5371</u> toward San. M.H. <u>5370</u> to lot service connection point is: | 10.02m   | N/A      | N/A     |
| 1a.Distance from Stm. M.H. 3962 toward Stm. M.H. 3961 to lot service connection point is:               | N/A      | N/A      | 14.07m  |
| 2. Main Size at connection point is                                                                     | 525mmØ   | 200mmØ   | 450mmØ  |
| 3. Invert of service at main conn. stub point is                                                        | 719.82m  | 719.32m  | 719.52m |
| 4. Invert at service end is                                                                             | 720.33m  | 720.36m  | 720.33m |
| 5. Cover at property line in meters                                                                     | 2.24m    | 2.41m    | 2.26m   |
| 6. Survey Date: JUNE 2015 Book Ref.:1273-19 By:L&M ENGINEERING                                          |          |          |         |
|                                                                                                         |          |          |         |
|                                                                                                         |          |          |         |
|                                                                                                         |          |          |         |
|                                                                                                         |          |          |         |
|                                                                                                         |          |          |         |
|                                                                                                         |          |          |         |
|                                                                                                         |          |          |         |
|                                                                                                         |          | <u>I</u> |         |
| SANITARY HISTORY:                                                                                       |          |          |         |
| DATE INSTALLED: JUNE 2015                                                                               |          |          |         |
| INSTALLED BY: JOE ROBERTS CONSTRUCTION & CONSULTING SERVICE LTD.                                        |          |          |         |
|                                                                                                         |          |          |         |
|                                                                                                         |          |          |         |
|                                                                                                         |          |          |         |
|                                                                                                         |          |          |         |
|                                                                                                         |          |          |         |
|                                                                                                         |          |          |         |
|                                                                                                         |          |          |         |
|                                                                                                         |          |          |         |
| WATER HIGTORY                                                                                           |          |          |         |
| WATER HISTORY:                                                                                          |          |          |         |
| DATE INSTALLED: JUNE 2015                                                                               |          |          |         |
| INSTALLED BY: JOE ROBERTS CONSTRUCTION & CONSULTING SERVICE LTD.                                        |          |          |         |
|                                                                                                         |          |          |         |
|                                                                                                         |          |          |         |
|                                                                                                         |          |          |         |
|                                                                                                         |          |          |         |
|                                                                                                         |          |          |         |
|                                                                                                         |          |          |         |
|                                                                                                         |          |          |         |
|                                                                                                         |          |          |         |
|                                                                                                         |          |          |         |
| STORM HISTORY:                                                                                          |          |          |         |
| DATE INSTALLED: JUNE 2015                                                                               |          |          |         |
| INSTALLED BY: JOE ROBERTS CONSTRUCTION & CONSULTING SERVICE LTD.                                        |          |          |         |
| INSTALLED BT. 30E ROBERTO CONSTRUCTION & CONSOLTING SERVICE ETC.                                        |          |          |         |
|                                                                                                         |          |          |         |
|                                                                                                         |          |          |         |
|                                                                                                         |          |          |         |
|                                                                                                         |          |          |         |
|                                                                                                         |          |          |         |