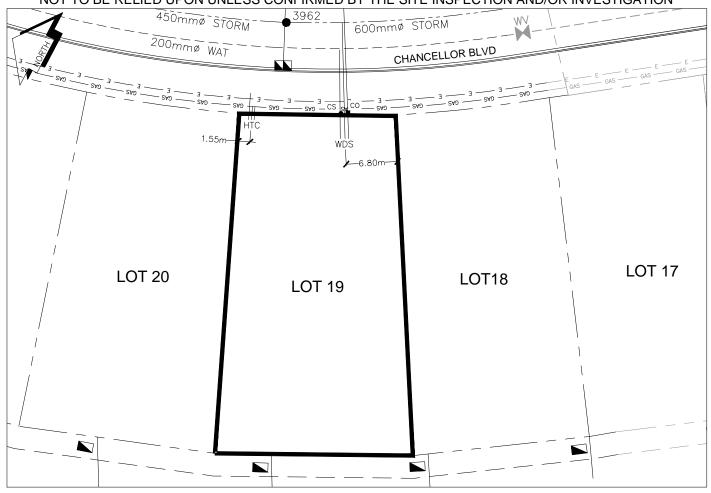

## City of Prince George HISTORY SHEET

| PID:                                          | 029-639-263                                                           |              |       |        |                                                 | Scale         | : 1:500           |                                       |  |
|-----------------------------------------------|-----------------------------------------------------------------------|--------------|-------|--------|-------------------------------------------------|---------------|-------------------|---------------------------------------|--|
| Legal:                                        | LOT 19                                                                |              |       |        |                                                 | D.L.:         | 905               | PLAN: EPP51089                        |  |
| Address                                       | : 2471 CHANC                                                          | ELLOR BLVD   |       |        |                                                 |               |                   |                                       |  |
| Sanitary                                      | Connection:#                                                          |              | SIZE: | 100mmØ | MATERIAL:                                       | PVC           | INV. AT 12 719.21 | m CONNECTED                           |  |
| Water C                                       | onnection:#                                                           |              | SIZE: | 19mmØ  | MATERIAL:                                       | COPPER        | INV. AT 12 719.24 | m CONNECTED                           |  |
| Storm C                                       | onnection:#                                                           |              | SIZE  | 100mmØ | MATERIAL                                        | PVC           | INV. AT 12 719.19 | m CONNECTED                           |  |
| Cash Receipt No's:                            |                                                                       |              | WATER |        | SANITARY                                        | STORM         |                   |                                       |  |
| CURB FROM PROPERTY LINE 6m PAVEMENT WIDTH 13m |                                                                       |              |       |        |                                                 |               |                   | NT WIDTH 13m                          |  |
| HYDRO                                         |                                                                       | 75mm DB2     |       |        |                                                 | U/G CONNECTIO | ON                |                                       |  |
| TELEPH                                        | IONE                                                                  | 50mm DB2     |       |        |                                                 | U/G CONNECTIO | ON ✓              |                                       |  |
| GAS                                           |                                                                       | 42 PROP/P.E. |       |        |                                                 |               |                   |                                       |  |
| Informat                                      | nformation Sheets: REF. DWGS. L&M ENGINEERING LTD. JOB. 1273-19 DWGS. |              |       |        |                                                 |               |                   |                                       |  |
| Commer                                        | nts:                                                                  | CS CURB      | OUT   |        | WATER SERVICI<br>STORM SERVICI<br>SANITARY SERV |               |                   | — GAS — GAS<br>TIONS — E — ELECTRICAL |  |

THE INFORMATION CONTAINED HEREIN IS FOR IN CHANCELLOR BLVD Y.

NOT TO BE RELIED UPON UNLESS CONFIRMED BY THE SITE INSPECTION AND/OR INVESTIGATION

| SANITARY, STORM & WATER SERVICE INVERTS                                                                 | SANITARY | WATER    | STORM   |  |  |  |  |  |  |  |
|---------------------------------------------------------------------------------------------------------|----------|----------|---------|--|--|--|--|--|--|--|
| 1. Distance from San. M.H. <u>5371</u> toward San. M.H. <u>5234</u> to lot service connection point is: | 10.35m   | N/A      | N/A     |  |  |  |  |  |  |  |
| 1a.Distance from Stm. M.H. 3962 toward Stm. M.H. 3794 to lot service connection point is:               | N/A      | N/A      | 7.51m   |  |  |  |  |  |  |  |
| 2. Main Size at connection point is                                                                     | 525mmØ   | 200mmØ   | 600mmØ  |  |  |  |  |  |  |  |
| 3. Invert of service at main conn. stub point is                                                        | 718.89m  | 718.42m  | 718.69m |  |  |  |  |  |  |  |
| 4. Invert at service end is                                                                             | 719.24m  | 719.21m  | 719.22m |  |  |  |  |  |  |  |
| 5. Cover at property line in meters                                                                     | 2.22m    | 2.32m    | 2.26m   |  |  |  |  |  |  |  |
| 6. Survey Date: JUNE 2015 Book Ref.:1273-19 By:L&M ENGINEERIG                                           |          |          |         |  |  |  |  |  |  |  |
|                                                                                                         |          |          |         |  |  |  |  |  |  |  |
|                                                                                                         |          |          |         |  |  |  |  |  |  |  |
|                                                                                                         |          |          |         |  |  |  |  |  |  |  |
|                                                                                                         |          |          |         |  |  |  |  |  |  |  |
|                                                                                                         |          |          |         |  |  |  |  |  |  |  |
|                                                                                                         |          |          |         |  |  |  |  |  |  |  |
|                                                                                                         |          |          |         |  |  |  |  |  |  |  |
|                                                                                                         |          | <u>I</u> |         |  |  |  |  |  |  |  |
| SANITARY HISTORY:                                                                                       |          |          |         |  |  |  |  |  |  |  |
| DATE INSTALLED: JUNE 2015                                                                               |          |          |         |  |  |  |  |  |  |  |
| INSTALLED BY: JOE ROBERTS CONSTRUCTION & CONSULTING SERVICE LTD.                                        |          |          |         |  |  |  |  |  |  |  |
|                                                                                                         |          |          |         |  |  |  |  |  |  |  |
|                                                                                                         |          |          |         |  |  |  |  |  |  |  |
|                                                                                                         |          |          |         |  |  |  |  |  |  |  |
|                                                                                                         |          |          |         |  |  |  |  |  |  |  |
|                                                                                                         |          |          |         |  |  |  |  |  |  |  |
|                                                                                                         |          |          |         |  |  |  |  |  |  |  |
|                                                                                                         |          |          |         |  |  |  |  |  |  |  |
|                                                                                                         |          |          |         |  |  |  |  |  |  |  |
| MATER HISTORY                                                                                           |          |          |         |  |  |  |  |  |  |  |
| WATER HISTORY:                                                                                          |          |          |         |  |  |  |  |  |  |  |
| DATE INSTALLED: JUNE 2015                                                                               |          |          |         |  |  |  |  |  |  |  |
| INSTALLED BY: JOE ROBERTS CONSTRUCTION & CONSULTING SERVICE LTD.                                        |          |          |         |  |  |  |  |  |  |  |
|                                                                                                         |          |          |         |  |  |  |  |  |  |  |
|                                                                                                         |          |          |         |  |  |  |  |  |  |  |
|                                                                                                         |          |          |         |  |  |  |  |  |  |  |
|                                                                                                         |          |          |         |  |  |  |  |  |  |  |
|                                                                                                         |          |          |         |  |  |  |  |  |  |  |
|                                                                                                         |          |          |         |  |  |  |  |  |  |  |
|                                                                                                         |          |          |         |  |  |  |  |  |  |  |
|                                                                                                         |          |          |         |  |  |  |  |  |  |  |
|                                                                                                         |          |          |         |  |  |  |  |  |  |  |
| STORM HISTORY:                                                                                          |          |          |         |  |  |  |  |  |  |  |
|                                                                                                         |          |          |         |  |  |  |  |  |  |  |
| DATE INSTALLED: JUNE 2015                                                                               |          |          |         |  |  |  |  |  |  |  |
| INSTALLED BY: JOE ROBERTS CONSTRUCTION & CONSULTING SERVICE LTD.                                        |          |          |         |  |  |  |  |  |  |  |
|                                                                                                         |          |          |         |  |  |  |  |  |  |  |
|                                                                                                         |          |          |         |  |  |  |  |  |  |  |
|                                                                                                         |          |          |         |  |  |  |  |  |  |  |
|                                                                                                         |          |          |         |  |  |  |  |  |  |  |
|                                                                                                         |          |          |         |  |  |  |  |  |  |  |