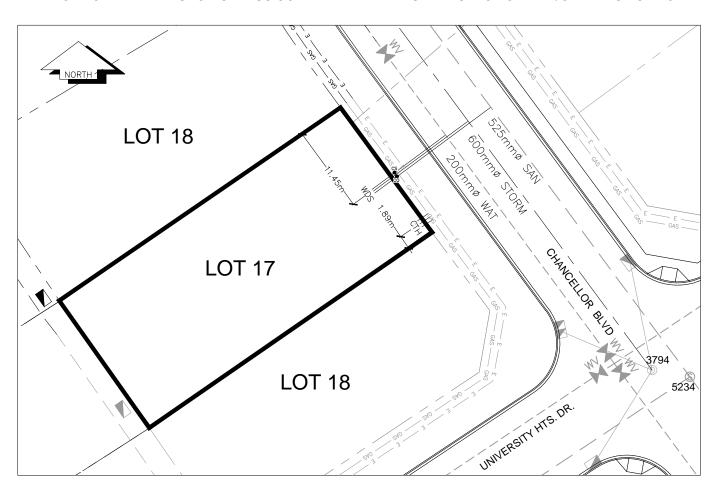

## City of Prince George HISTORY SHEET

| PID:               | 029-639-247                                                             |            |                      |        |                                                 |                | Scale: | 1:500                                                |                     |                       |
|--------------------|-------------------------------------------------------------------------|------------|----------------------|--------|-------------------------------------------------|----------------|--------|------------------------------------------------------|---------------------|-----------------------|
| Legal:             | LOT 17                                                                  |            |                      |        |                                                 |                | D.L.:  | 905                                                  | PLAN:               | EPP51089              |
| Address            | :: 2485 CHANC                                                           | ELLOR BLVI | D                    |        |                                                 |                |        |                                                      |                     |                       |
| Sanitary           | Connection:#                                                            |            | SIZE:                | 100mmØ | MATERIAL:                                       | PVC            |        | INV. AT № 717.91m                                    | CONN                | ECTED                 |
| Water C            | connection:#                                                            |            | SIZE:                | 19mmØ  | MATERIAL:                                       | Copper         |        | INV. AT № 718.06m                                    | CONN                | ECTED                 |
| Storm C            | connection:#                                                            |            | SIZE                 | 100mmØ | MATERIAL                                        | PVC            |        | INV. AT P2 717.91m                                   | CONN                | ECTED                 |
| Cash Receipt No's: |                                                                         |            | WATER                |        |                                                 | SANITARY       |        | STORM                                                |                     |                       |
| CURB F             | ROM PROPER                                                              | TY LINE 6m |                      |        |                                                 |                |        | PAVEMENT \                                           | WIDTH               | 13m                   |
| HYDRO              | )                                                                       | 75mm DB2   |                      |        |                                                 | U/G CONNE      | CTIO   | N _/                                                 |                     |                       |
| TELEPH             | HONE                                                                    | 100mm DB2  | 2                    |        |                                                 | U/G CONNE      | ECTIO  | N _/                                                 |                     |                       |
| GAS                |                                                                         | 42 PROP/P  | .E.                  |        |                                                 |                |        |                                                      |                     |                       |
| Informa            | formation Sheets: REF. DWGS. L&M ENGINEERING LTD. JOB. 1273-14-04 DWGS. |            |                      |        |                                                 |                |        |                                                      |                     |                       |
| Comme              | nts:                                                                    | CS CL      | JRB STOP<br>.EAN OUT |        | WATER SERVICI<br>STORM SERVICI<br>SANITARY SERV | E<br>E<br>/ICE | ====   | HYDRO SERVICE<br>CABLE SERVICE<br>TELECOMMUNICASTION | — GAS —<br>IS — E — | - GAS<br>- ELECTRICAL |

THE INFORMATION CONTAINED HEREIN IS FOR INTERNAL USE ONLY.

NOT TO BE RELIED UPON UNLESS CONFIRMED BY THE SITE INSPECTION AND/OR INVESTIGATION

| SANITARY, STORM & WATER SERVICE INVERTS                                                                 | SANITARY | WATER   | STORM   |
|---------------------------------------------------------------------------------------------------------|----------|---------|---------|
| 1. Distance from San. M.H. <u>5234</u> toward San. M.H. <u>5371</u> to lot service connection point is: | 47.24m   | N/A     | N/A     |
| 1a.Distance from Stm. M.H. 3794 toward Stm. M.H. 3962 to lot service connection point is:               | N/A      | N/A     | 44.54m  |
| 2. Main Size at connection point is                                                                     | 525mmØ   | 200mmØ  | 600mmØ  |
| 3. Invert of service at main conn. stub point is                                                        | 717.66m  | 717.88m | 717.59m |
| 4. Invert at service end is                                                                             | 717.97m  | 718.12m | 717.97m |
| 5. Cover at property line in meters                                                                     | 2.34m    | 2.27m   | 2.34m   |
| 6. Survey Date: MAY 2012 Book Ref.:1273-14-04 By:L&M ENGINEERING LTD                                    |          |         |         |
|                                                                                                         |          |         |         |
|                                                                                                         |          |         |         |
|                                                                                                         |          |         |         |
|                                                                                                         |          |         |         |
|                                                                                                         |          |         |         |
|                                                                                                         |          |         |         |
|                                                                                                         |          |         |         |
|                                                                                                         | 1        |         |         |
| SANITARY HISTORY:                                                                                       |          |         |         |
| DATE INSTALLED: JULY 2012                                                                               |          |         |         |
| INSTALLED BY: SUNLAND UTILITIES LTD                                                                     |          |         |         |
| THO MELLE BY COME THE STREET ET BY                                                                      |          |         |         |
|                                                                                                         |          |         |         |
|                                                                                                         |          |         |         |
|                                                                                                         |          |         |         |
|                                                                                                         |          |         |         |
|                                                                                                         |          |         |         |
|                                                                                                         |          |         |         |
|                                                                                                         |          |         |         |
|                                                                                                         |          |         |         |
| WATER HISTORY:                                                                                          |          |         |         |
| DATE INSTALLED: JULY 2012                                                                               |          |         |         |
| INSTALLED BY: SUNLAND UTILITIES LTD.                                                                    |          |         |         |
|                                                                                                         |          |         |         |
|                                                                                                         |          |         |         |
|                                                                                                         |          |         |         |
|                                                                                                         |          |         |         |
|                                                                                                         |          |         |         |
|                                                                                                         |          |         |         |
|                                                                                                         |          |         |         |
|                                                                                                         |          |         |         |
|                                                                                                         |          |         |         |
|                                                                                                         |          |         |         |
| STORM HISTORY:                                                                                          |          |         |         |
| DATE INSTALLED: JULY 2012                                                                               |          |         |         |
| INSTALLED BY: SUNLAND UTILITIES LTD.                                                                    |          |         |         |
|                                                                                                         |          |         |         |
|                                                                                                         |          |         |         |
|                                                                                                         |          |         |         |
|                                                                                                         |          |         |         |
|                                                                                                         |          |         |         |
|                                                                                                         |          |         |         |