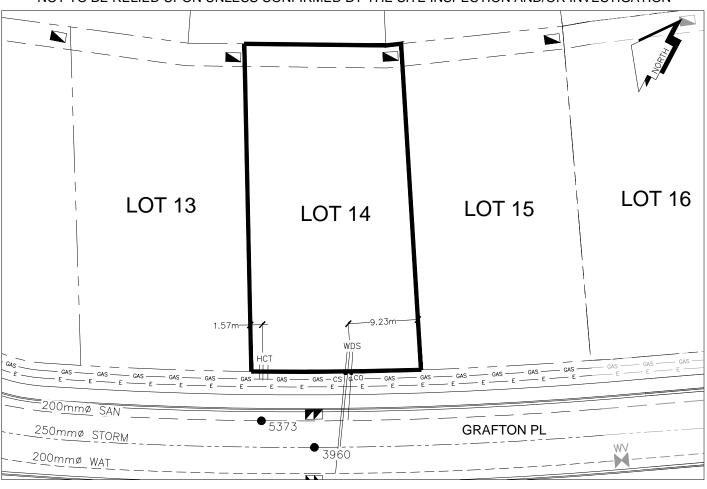

## City of Prince George HISTORY SHEET

| PID:     | 029-639-212  |            |          |        |                                                 | Scale         | : 1:500                            |                               |                    |                       |
|----------|--------------|------------|----------|--------|-------------------------------------------------|---------------|------------------------------------|-------------------------------|--------------------|-----------------------|
| Legal:   | LOT 14       |            |          |        |                                                 | D.L.:         | 905                                |                               | PLAN:              | EPP51089              |
| Address  | : 2466 GRAFT | ON PL      |          |        |                                                 |               |                                    |                               |                    |                       |
| Sanitary | Connection:# |            | SIZE:    | 100mmØ | MATERIAL:                                       | PVC           | INV. AT PL                         | 724.64m                       | CONNI              | ECTED                 |
| Water C  | Connection:# |            | SIZE:    | 19mmØ  | MATERIAL:                                       | COPPER        | INV. AT P                          | 724.66m                       | CONNI              | ECTED                 |
| Storm C  | connection:# |            | SIZE     | 100mmØ | MATERIAL                                        | PVC           | INV. AT PL                         | 724.64m                       | CONNI              | ECTED                 |
| Cash Re  | eceipt No's: |            |          | WATER  |                                                 | SANITARY      |                                    | S                             | TORM               |                       |
| CURB F   | ROM PROPER   | TY LINE    | 5m       |        |                                                 |               | P.                                 | AVEMENT V                     | VIDTH              | 10m                   |
| HYDRO    | 1            | 75mm DB2   |          |        |                                                 | U/G CONNECTIC | on ~                               | /                             |                    |                       |
| ΓELEPH   | HONE         | 50mm DB2   |          |        |                                                 | U/G CONNECTIC | on ~                               | /                             |                    |                       |
| GAS      |              | 42 PROP/P. | Ε.       |        |                                                 |               |                                    |                               |                    |                       |
| Informat | tion Sheets: | R          | EF. DWGS |        | ERING LTD. JOB                                  |               |                                    |                               |                    |                       |
| Comme    | nts:         | CS CUI     |          |        | WATER SERVICE<br>STORM SERVICE<br>SANITARY SERV | ICE =         | HYDRO SEF<br>CABLE SER<br>TELECOMM | RVICE<br>RVICE<br>IUNICASTION | — GAS —<br>S — E — | - GAS<br>- ELECTRICAL |

## THE INFORMATION CONTAINED HEREIN IS FOR INTERNAL USE ONLY. NOT TO BE RELIED UPON UNLESS CONFIRMED BY THE SITE INSPECTION AND/OR INVESTIGATION

| SANITARY, STORM & WATER SERVICE INVERTS                                                                 | SANITARY | WATER   | STORM   |
|---------------------------------------------------------------------------------------------------------|----------|---------|---------|
| 1. Distance from San. M.H. <u>5373</u> toward San. M.H. <u>5236</u> to lot service connection point is: | 11.35m   | N/A     | N/A     |
| 1a.Distance from Stm. M.H. 3960 toward Stm. M.H. 3796 to lot service connection point is:               | N/A      | N/A     | 3.29m   |
| 2. Main Size at connection point is                                                                     | 200mmØ   | 200mmØ  | 250mmØ  |
| 3. Invert of service at main conn. stub point is                                                        | 724.23m  | 723.75m | 724.29m |
| 4. Invert at service end is                                                                             | 724.69m  | 724.72m | 724.68m |
| 5. Cover at property line in meters                                                                     | 2.75m    | 2.84m   | 2.77m   |
| 6. Survey Date: JUNE 2015 Book Ref.:1273-19 By:L&M ENGINEERING                                          |          |         |         |
|                                                                                                         |          |         |         |
|                                                                                                         |          |         |         |
|                                                                                                         |          |         |         |
|                                                                                                         |          |         |         |
|                                                                                                         |          |         |         |
|                                                                                                         |          |         |         |
|                                                                                                         |          |         |         |
|                                                                                                         |          |         |         |
| SANITARY HISTORY:                                                                                       |          |         |         |
| DATE INSTALLED: JUNE 2015                                                                               |          |         |         |
| INSTALLED BY: JOE ROBERTS CONSTRUCTION & CONSULTING SERVICE LTD.                                        |          |         |         |
|                                                                                                         |          |         |         |
|                                                                                                         |          |         |         |
|                                                                                                         |          |         |         |
|                                                                                                         |          |         |         |
|                                                                                                         |          |         |         |
|                                                                                                         |          |         |         |
|                                                                                                         |          |         |         |
|                                                                                                         |          |         |         |
| WATER HISTORY                                                                                           |          |         |         |
| WATER HISTORY:                                                                                          |          |         |         |
| DATE INSTALLED: JUNE 2015                                                                               |          |         |         |
| INSTALLED BY: JOE ROBERTS CONSTRUCTION & CONSULTING SERVICE LTD.                                        |          |         |         |
|                                                                                                         |          |         |         |
|                                                                                                         |          |         |         |
|                                                                                                         |          |         |         |
|                                                                                                         |          |         |         |
|                                                                                                         |          |         |         |
|                                                                                                         |          |         |         |
|                                                                                                         |          |         |         |
|                                                                                                         |          |         |         |
|                                                                                                         |          |         |         |
| STORM HISTORY                                                                                           |          |         |         |
| STORM HISTORY:                                                                                          |          |         |         |
| DATE INSTALLED: JUNE 2015                                                                               |          |         |         |
| INSTALLED BY: JOE ROBERTS CONSTRUCTION & CONSULTING SERVICE LTD.                                        |          |         |         |
|                                                                                                         |          |         |         |
|                                                                                                         |          |         |         |
|                                                                                                         |          |         |         |
|                                                                                                         |          |         |         |
|                                                                                                         |          |         |         |
|                                                                                                         |          |         |         |