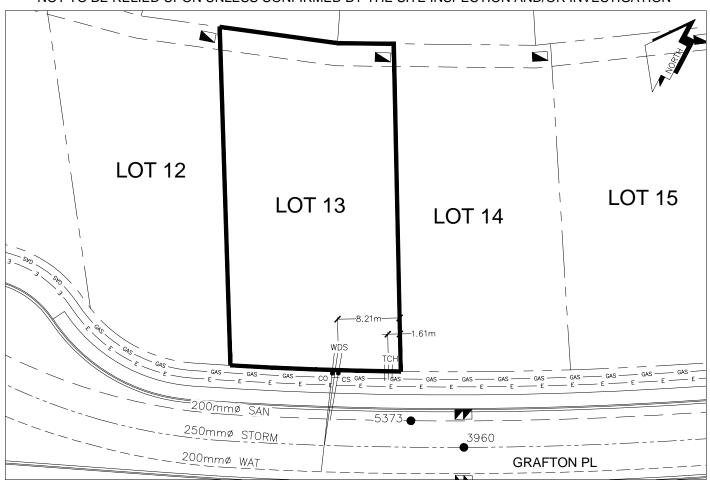

## City of Prince George HISTORY SHEET

| PID: 029-639-20       | 4          |                    |               |                                               | Scal           | le: 1:500                                |                             |                                 |
|-----------------------|------------|--------------------|---------------|-----------------------------------------------|----------------|------------------------------------------|-----------------------------|---------------------------------|
| Legal: LOT 13         |            |                    |               |                                               | D.L.           | : 905                                    |                             | PLAN: EPP51089                  |
| Address: 2458 GRAF    | TON PL     |                    |               |                                               |                |                                          |                             |                                 |
| Sanitary Connection:# |            | SIZE:              | 100mmØ        | MATERIAL:                                     | PVC            | INV. AT PL                               | 725.62m                     | CONNECTED                       |
| Water Connection:#    |            | SIZE:              | 19mmØ         | MATERIAL:                                     | COPPER         | INV. AT PL                               | 725.66m                     | CONNECTED                       |
| Storm Connection:#    |            | SIZE               | 100mmØ        | MATERIAL                                      | PVC            | INV. AT PL                               | 725.62m                     | CONNECTED                       |
| Cash Receipt No's:    |            | WATER              | VATER SANIT   |                                               | TARY S         |                                          | ORM                         |                                 |
| CURB FROM PROPE       | RTY LINE   | 5m                 |               |                                               |                | P/                                       | AVEMENT W                   | IDTH 10m                        |
| HYDRO                 | 75mm DB2   |                    |               |                                               | U/G CONNECTI   | ON ~                                     | /                           |                                 |
| TELEPHONE             | 50mm DB2   |                    |               |                                               | U/G CONNECTI   | ON ~                                     | /                           |                                 |
| GAS                   | 42 PROP/P. | E.                 |               |                                               |                |                                          |                             |                                 |
| Information Sheets:   | R          | EF. DWGS           | . L&M ENGINEE |                                               |                |                                          |                             |                                 |
| Comments:             | CS CU      | RB STOP<br>EAN OUT |               | WATER SERVIC<br>STORM SERVIC<br>SANITARY SERV | E<br>E<br>/ICE | → HYDRO SER<br>→ CABLE SER<br>→ TELECOMM | VICE<br>VICE<br>UNICASTIONS | — GAS — GAS<br>— E — ELECTRICAL |

## THE INFORMATION CONTAINED HEREIN IS FOR INTERNAL USE ONLY. NOT TO BE RELIED UPON UNLESS CONFIRMED BY THE SITE INSPECTION AND/OR INVESTIGATION

| SANITARY, STORM & WATER SERVICE INVERTS                                                                 | SANITARY | WATER    | STORM   |
|---------------------------------------------------------------------------------------------------------|----------|----------|---------|
| 1. Distance from San. M.H. <u>5373</u> toward San. M.H. <u>5372</u> to lot service connection point is: | 4.77m    | N/A      | N/A     |
| 1a.Distance from Stm. M.H. 3960 toward Stm. M.H. 3959 to lot service connection point is:               | N/A      | N/A      | 18.47m  |
| 2. Main Size at connection point is                                                                     | 200mmØ   | 200mmØ   | 250mmØ  |
| 3. Invert of service at main conn. stub point is                                                        | 725.14m  | 724.88m  | 72.31m  |
| 4. Invert at service end is                                                                             | 725.68m  | 725.67m  | 725.67m |
| 5. Cover at property line in meters                                                                     | 2.76m    | 2.83m    | 2.78m   |
| 6. Survey Date: JUNE 2015 Book Ref.:1273-19 By:L&M ENGINEERING                                          |          |          |         |
|                                                                                                         |          |          |         |
|                                                                                                         |          |          |         |
|                                                                                                         |          |          |         |
|                                                                                                         |          |          |         |
|                                                                                                         |          |          |         |
|                                                                                                         |          |          |         |
|                                                                                                         |          |          |         |
|                                                                                                         |          | <u>I</u> |         |
| SANITARY HISTORY:                                                                                       |          |          |         |
| DATE INSTALLED: JUNE 2015                                                                               |          |          |         |
| INSTALLED BY: JOE ROBERTS CONSTRUCTION & CONSULTING SERVICE LTD.                                        |          |          |         |
|                                                                                                         |          |          |         |
|                                                                                                         |          |          |         |
|                                                                                                         |          |          |         |
|                                                                                                         |          |          |         |
|                                                                                                         |          |          |         |
|                                                                                                         |          |          |         |
|                                                                                                         |          |          |         |
|                                                                                                         |          |          |         |
| WATER HISTORY                                                                                           |          |          |         |
| WATER HISTORY:                                                                                          |          |          |         |
| DATE INSTALLED: JUNE 2015                                                                               |          |          |         |
| INSTALLED BY: JOE ROBERTS CONSTRUCTION & CONSULTING SERVICE LTD.                                        |          |          |         |
|                                                                                                         |          |          |         |
|                                                                                                         |          |          |         |
|                                                                                                         |          |          |         |
|                                                                                                         |          |          |         |
|                                                                                                         |          |          |         |
|                                                                                                         |          |          |         |
|                                                                                                         |          |          |         |
|                                                                                                         |          |          |         |
|                                                                                                         |          |          |         |
| STORM HISTORY                                                                                           |          |          |         |
| STORM HISTORY:                                                                                          |          |          |         |
| DATE INSTALLED: JUNE 2015                                                                               |          |          |         |
| INSTALLED BY: JOE ROBERTS CONSTRUCTION & CONSULTING SERVICE LTD.                                        |          |          |         |
|                                                                                                         |          |          |         |
|                                                                                                         |          |          |         |
|                                                                                                         |          |          |         |
|                                                                                                         |          |          |         |
|                                                                                                         |          |          |         |
|                                                                                                         |          |          |         |