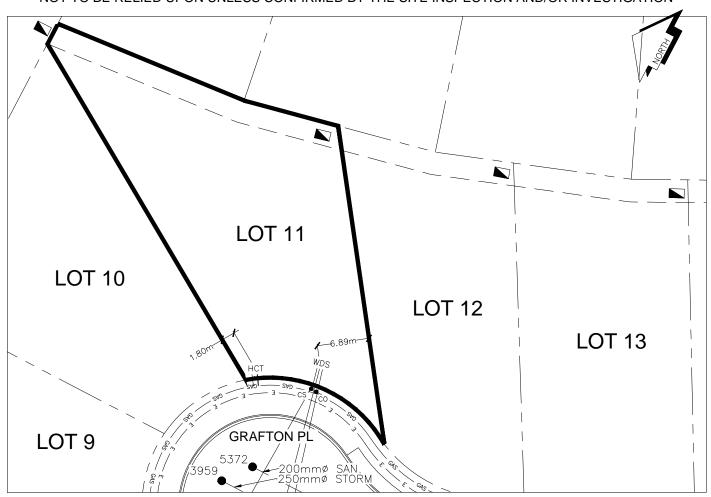

## City of Prince George HISTORY SHEET

| PID:     | 029-639-182  |                                                        |                    |        |                                                 | Sca         | le: 1:500          |                                      |  |
|----------|--------------|--------------------------------------------------------|--------------------|--------|-------------------------------------------------|-------------|--------------------|--------------------------------------|--|
| Legal:   | LOT 11       |                                                        |                    |        |                                                 | D.L.        | : 905              | PLAN: EPP51089                       |  |
| Address  | : 2444 GRAFT | ON PL                                                  |                    |        |                                                 |             |                    |                                      |  |
| Sanitary | Connection:# |                                                        | SIZE:              | 100mmØ | MATERIAL:                                       | PVC         | INV. AT PL 728.17r | m CONNECTED                          |  |
| Water C  | onnection:#  |                                                        | SIZE:              | 19mmØ  | MATERIAL:                                       | COPPER      | INV. AT P 728.18   | m CONNECTED                          |  |
| Storm C  | onnection:#  |                                                        | SIZE               | 100mmØ | MATERIAL                                        | PVC         | INV. AT P 728.18   | m CONNECTED                          |  |
| Cash Re  | eceipt No's: |                                                        |                    | WATER  |                                                 | SANITARY    |                    | STORM                                |  |
| CURB F   | ROM PROPER   | TY LINE                                                | 5m                 |        |                                                 |             | PAVEMENT WIDTH 10m |                                      |  |
| HYDRO    |              | 75mm DB2                                               |                    |        |                                                 | U/G CONNECT | ION /              |                                      |  |
| TELEPH   | ONE          | 50mm DB2                                               |                    |        |                                                 | U/G CONNECT | ION /              |                                      |  |
| GAS      |              | 42 PROP/P.                                             | Ε.                 |        |                                                 |             |                    |                                      |  |
| Informat | ion Sheets:  | ts: REF. DWGS. L&M ENGINEERING LTD. JOB. 1273-19 DWGS. |                    |        |                                                 |             |                    |                                      |  |
| Commer   | nts:         |                                                        | RB STOP<br>EAN OUT |        | WATER SERVICE<br>STORM SERVICE<br>SANITARY SERV | ICE =       | _                  | — GAS — GAS<br>IONS — E — ELECTRICAL |  |

## THE INFORMATION CONTAINED HEREIN IS FOR INTERNAL USE ONLY. NOT TO BE RELIED UPON UNLESS CONFIRMED BY THE SITE INSPECTION AND/OR INVESTIGATION

| SANITARY, STORM & WATER SERVICE INVERTS                                                                 | SANITARY | WATER   | STORM   |
|---------------------------------------------------------------------------------------------------------|----------|---------|---------|
| 1. Distance from San. M.H. <u>5372</u> toward San. M.H. <u>5373</u> to lot service connection point is: | 6.53m    | N/A     | N/A     |
| 1a.Distance from Stm. M.H. 3959 toward Stm. M.H. 3960 to lot service connection point is:               | N/A      | N/A     | 9.02m   |
| 2. Main Size at connection point is                                                                     | 200mmØ   | 200mmØ  | 250mmØ  |
| 3. Invert of service at main conn. stub point is                                                        | 727.41m  | 727.50m | 727.61m |
| 4. Invert at service end is                                                                             | 728.25m  | 728.26m | 728.26m |
| 5. Cover at property line in meters                                                                     | 2.32m    | 2.41m   | 2.32m   |
| 6. Survey Date: JUNE 2015 Book Ref.:1273-19 By:L&M ENGINEERING                                          |          |         |         |
|                                                                                                         |          |         |         |
|                                                                                                         |          |         |         |
|                                                                                                         |          |         |         |
|                                                                                                         |          |         |         |
|                                                                                                         |          |         |         |
|                                                                                                         |          |         |         |
|                                                                                                         |          |         |         |
|                                                                                                         |          |         | 1       |
| SANITARY HISTORY:                                                                                       |          |         |         |
| DATE INSTALLED: JUNE 2015                                                                               |          |         |         |
| INSTALLED BY: JOE ROBERTS CONSTRUCTION & CONSULTING SERVICE LTD.                                        |          |         |         |
|                                                                                                         |          |         |         |
|                                                                                                         |          |         |         |
|                                                                                                         |          |         |         |
|                                                                                                         |          |         |         |
|                                                                                                         |          |         |         |
|                                                                                                         |          |         |         |
|                                                                                                         |          |         |         |
|                                                                                                         |          |         |         |
| WATER HISTORY:                                                                                          |          |         |         |
|                                                                                                         |          |         |         |
| DATE INSTALLED: JUNE 2015                                                                               |          |         |         |
| INSTALLED BY: JOE ROBERTS CONSTRUCTION & CONSULTING SERVICE LTD.                                        |          |         |         |
|                                                                                                         |          |         |         |
|                                                                                                         |          |         |         |
|                                                                                                         |          |         |         |
|                                                                                                         |          |         |         |
|                                                                                                         |          |         |         |
|                                                                                                         |          |         |         |
|                                                                                                         |          |         |         |
|                                                                                                         |          |         |         |
|                                                                                                         |          |         |         |
| STORM HISTORY:                                                                                          |          |         |         |
| DATE INSTALLED: JUNE 2015                                                                               |          |         |         |
| INSTALLED BY: JOE ROBERTS CONSTRUCTION & CONSULTING SERVICE LTD.                                        |          |         |         |
|                                                                                                         |          |         |         |
|                                                                                                         |          |         |         |
|                                                                                                         |          |         |         |
|                                                                                                         |          |         |         |
|                                                                                                         |          |         |         |
|                                                                                                         |          |         |         |