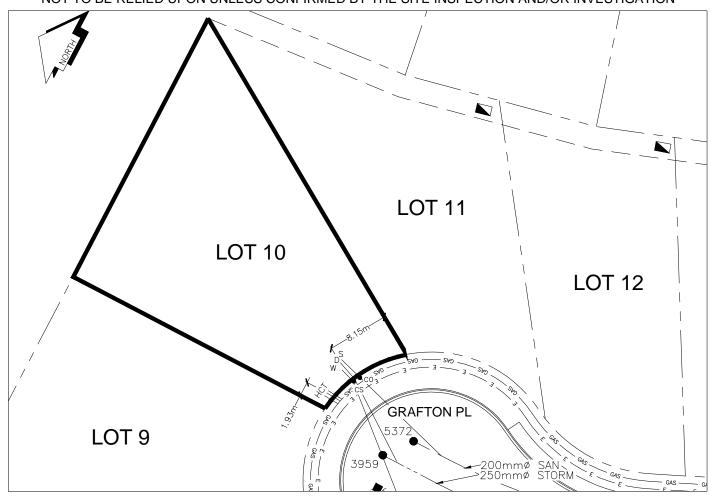

## City of Prince George HISTORY SHEET

| PID:     | 029-639-174                                                            |         |                        |        |                                                 | Cools          | e: 1:500                            |                              |         |                       |
|----------|------------------------------------------------------------------------|---------|------------------------|--------|-------------------------------------------------|----------------|-------------------------------------|------------------------------|---------|-----------------------|
| . III.   | 029-039-174                                                            |         |                        |        |                                                 | Scale          | 3. 1.300                            |                              |         |                       |
| Legal:   | LOT 10                                                                 |         |                        |        |                                                 | D.L.:          | 905                                 |                              | PLAN:   | EPP51089              |
| Address  | s: 2436 GRAFT                                                          | ON PL   |                        |        |                                                 |                |                                     |                              |         |                       |
| Sanitary | / Connection:#                                                         |         | SIZE:                  | 100mmØ | MATERIAL:                                       | PVC            | INV. AT PL                          | 728.31m                      | CONNE   | ECTED                 |
| Water C  | Connection:#                                                           |         | SIZE:                  | 19mmØ  | MATERIAL:                                       | COPPER         | INV. AT P                           | 728.29m                      | CONNE   | ECTED                 |
| Storm C  | Connection:#                                                           |         | SIZE                   | 100mmØ | MATERIAL                                        | PVC            | INV. AT PL                          | 728.30m                      | CONNE   | ECTED                 |
| Cash Re  | eceipt No's:                                                           |         |                        | WATER  |                                                 | SANITARY       |                                     | Sī                           | ΓORM    |                       |
| CURB F   | ROM PROPER                                                             | TY LINE | 5m                     |        |                                                 |                | P                                   | AVEMENT W                    | /IDTH   | 10m                   |
| HYDRO    | )                                                                      | 75mm DI | 32                     |        |                                                 | U/G CONNECTION | ON ~                                | /                            |         |                       |
| TELEPH   | HONE                                                                   | 50mm DI | 32                     |        |                                                 | U/G CONNECTION | ON ~                                |                              |         |                       |
| GAS      |                                                                        | 42 PROF | P/P.E.                 |        |                                                 |                |                                     |                              |         |                       |
| Informa  | Information Sheets: REF. DWGS. L&M ENGINEERING LTD. JOB. 1273-19 DWGS. |         |                        |        |                                                 |                |                                     |                              |         |                       |
| Comme    | nts:                                                                   |         | CURB STOP<br>CLEAN OUT |        | WATER SERVICE<br>STORM SERVICE<br>SANITARY SERV | ICE =          | THYDRO SEF<br>CABLE SER<br>TELECOMM | RVICE<br>VICE<br>UNICASTION: | — GAS — | - GAS<br>- ELECTRICAL |

## THE INFORMATION CONTAINED HEREIN IS FOR INTERNAL USE ONLY. NOT TO BE RELIED UPON UNLESS CONFIRMED BY THE SITE INSPECTION AND/OR INVESTIGATION

| SANITARY, STORM & WATER SERVICE INVERTS                                                                 | SANITARY | WATER   | STORM   |
|---------------------------------------------------------------------------------------------------------|----------|---------|---------|
| 1. Distance from San. M.H. <u>5372</u> toward San. M.H. <u>5373</u> to lot service connection point is: | 4.14m    | N/A     | N/A     |
| 1a.Distance from Stm. M.H. 3959 toward Stm. M.H. 3960 to lot service connection point is:               | N/A      | N/A     | 2.17m   |
| 2. Main Size at connection point is                                                                     | 200mmØ   | 200mmØ  | 250mmØ  |
| 3. Invert of service at main conn. stub point is                                                        | 727.55m  | 727.47m | 727.94m |
| 4. Invert at service end is                                                                             | 728.37m  | 728.29m | 728.36m |
| 5. Cover at property line in meters                                                                     | 2.61m    | 2.63m   | 2.73m   |
| 6. Survey Date: JUNE 2015 Book Ref.:1273-19 By:L&M ENGINEERING                                          |          |         |         |
|                                                                                                         |          |         |         |
|                                                                                                         |          |         |         |
|                                                                                                         |          |         |         |
|                                                                                                         |          |         |         |
|                                                                                                         |          |         |         |
|                                                                                                         |          |         |         |
|                                                                                                         |          |         |         |
|                                                                                                         |          |         |         |
| SANITARY HISTORY:                                                                                       |          |         |         |
| DATE INSTALLED: JUNE 2015                                                                               |          |         |         |
| INSTALLED BY: JOE ROBERTS CONSTRUCTION & CONSULTING SERVICE LTD.                                        |          |         |         |
|                                                                                                         |          |         |         |
|                                                                                                         |          |         |         |
|                                                                                                         |          |         |         |
|                                                                                                         |          |         |         |
|                                                                                                         |          |         |         |
|                                                                                                         |          |         |         |
|                                                                                                         |          |         |         |
|                                                                                                         |          |         |         |
| WATER HISTORY                                                                                           |          |         |         |
| WATER HISTORY:                                                                                          |          |         |         |
| DATE INSTALLED: JUNE 2015                                                                               |          |         |         |
| INSTALLED BY: JOE ROBERTS CONSTRUCTION & CONSULTING SERVICE LTD.                                        |          |         |         |
|                                                                                                         |          |         |         |
|                                                                                                         |          |         |         |
|                                                                                                         |          |         |         |
|                                                                                                         |          |         |         |
|                                                                                                         |          |         |         |
|                                                                                                         |          |         |         |
|                                                                                                         |          |         |         |
|                                                                                                         |          |         |         |
|                                                                                                         |          |         |         |
| STORM HISTORY                                                                                           |          |         |         |
| STORM HISTORY:                                                                                          |          |         |         |
| DATE INSTALLED: JUNE 2015                                                                               |          |         |         |
| INSTALLED BY: JOE ROBERTS CONSTRUCTION & CONSULTING SERVICE LTD.                                        |          |         |         |
|                                                                                                         |          |         |         |
|                                                                                                         |          |         |         |
|                                                                                                         |          |         |         |
|                                                                                                         |          |         |         |
|                                                                                                         |          |         |         |
|                                                                                                         |          |         |         |