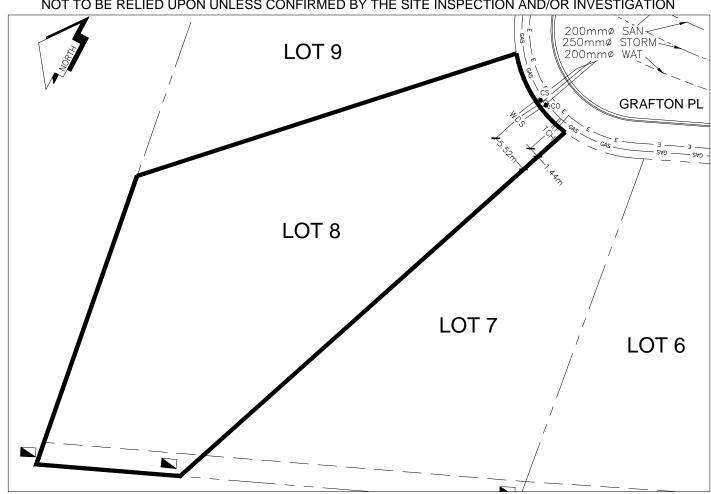

## City of Prince George HISTORY SHEET

| PID:                                                                   | 029-639-158    |         |                        |        |                                                 | Scale         | : 1:500                            |                              |         |                       |
|------------------------------------------------------------------------|----------------|---------|------------------------|--------|-------------------------------------------------|---------------|------------------------------------|------------------------------|---------|-----------------------|
| Legal:                                                                 | LOT 8          |         |                        |        |                                                 |               | 2616                               |                              | ΡΙ ΔΝ:  | EPP51089              |
| Leyai.                                                                 | 2018           |         |                        |        |                                                 | D.L           | 2010                               |                              | FLAIN.  | LFF31009              |
| Address                                                                | s: 2433 GRAFT  | ON PL   |                        |        |                                                 |               |                                    |                              |         |                       |
| Sanitary                                                               | / Connection:# |         | SIZE:                  | 100mmØ | MATERIAL:                                       | PVC           | INV. AT PL                         | 728.24m                      | CONNE   | ECTED                 |
| Water C                                                                | Connection:#   |         | SIZE:                  | 19mmØ  | MATERIAL:                                       | COPPER        | INV. AT P                          | 728.21m                      | CONNE   | ECTED                 |
| Storm C                                                                | Connection:#   |         | SIZE                   | 100mmØ | MATERIAL                                        | PVC           | INV. AT PL                         | 728.23m                      | CONNE   | ECTED                 |
| Cash R                                                                 | eceipt No's:   |         |                        | WATER  |                                                 | SANITARY      |                                    | Sī                           | ΓORM    |                       |
| CURB F                                                                 | FROM PROPER    | TY LINE | 5m                     |        |                                                 |               | P                                  | AVEMENT W                    | /IDTH   | 10m                   |
| HYDRO                                                                  | )              | 75mm DI | 32                     |        |                                                 | U/G CONNECTIO | N ~                                | /                            |         |                       |
| TELEPH                                                                 | HONE           | 50mm DI | 32                     |        |                                                 | U/G CONNECTIO | N ~                                | /                            |         |                       |
| GAS                                                                    |                | 42 PROF | P/P.E.                 |        |                                                 |               |                                    |                              |         |                       |
| Information Sheets: REF. DWGS. L&M ENGINEERING LTD. JOB. 1273-19 DWGS. |                |         |                        |        |                                                 |               |                                    |                              |         |                       |
| Comme                                                                  | ents:          |         | CURB STOP<br>CLEAN OUT |        | WATER SERVICE<br>STORM SERVICE<br>SANITARY SERV | IICE IICE     | HYDRO SER<br>CABLE SER<br>TELECOMM | RVICE<br>VICE<br>UNICASTIONS | — GAS — | - GAS<br>- ELECTRICAL |

## THE INFORMATION CONTAINED HEREIN IS FOR INTERNAL USE ONLY. NOT TO BE RELIED UPON UNLESS CONFIRMED BY THE SITE INSPECTION AND/OR INVESTIGATION

| SANITARY, STORM & WATER SERVICE INVERTS                                                                 | SANITARY | WATER   | STORM   |
|---------------------------------------------------------------------------------------------------------|----------|---------|---------|
| 1. Distance from San. M.H. <u>5372</u> toward San. M.H. <u>5373</u> to lot service connection point is: | 4.81m    | N/A     | N/A     |
| 1a.Distance from Stm. M.H. 3959 toward Stm. M.H. 3960 to lot service connection point is:               | N/A      | N/A     | 5.95m   |
| 2. Main Size at connection point is                                                                     | 200mmØ   | 200mmØ  | 250mmØ  |
| 3. Invert of service at main conn. stub point is                                                        | 727.49m  | 727.40m | 727.76m |
| 4. Invert at service end is                                                                             | 728.28m  | 728.27m | 728.19m |
| 5. Cover at property line in meters                                                                     | 2.46m    | 2.59m   | 2.48m   |
| 6. Survey Date: JUNE 2015 Book Ref.:1273-19 By:L&M ENGINEERING                                          |          |         |         |
|                                                                                                         |          |         |         |
|                                                                                                         |          |         |         |
|                                                                                                         |          |         |         |
|                                                                                                         |          |         |         |
|                                                                                                         |          |         |         |
|                                                                                                         |          |         |         |
|                                                                                                         |          |         |         |
|                                                                                                         |          | L       |         |
| SANITARY HISTORY:                                                                                       |          |         |         |
| DATE INSTALLED: JUNE 2015                                                                               |          |         |         |
| INSTALLED BY: JOE ROBERTS CONSTRUCTION & CONSULTING SERVICE LTD.                                        |          |         |         |
|                                                                                                         |          |         |         |
|                                                                                                         |          |         |         |
|                                                                                                         |          |         |         |
|                                                                                                         |          |         |         |
|                                                                                                         |          |         |         |
|                                                                                                         |          |         |         |
|                                                                                                         |          |         |         |
|                                                                                                         |          |         |         |
| MATER HISTORY                                                                                           |          |         |         |
| WATER HISTORY:                                                                                          |          |         |         |
| DATE INSTALLED: JUNE 2015                                                                               |          |         |         |
| INSTALLED BY: JOE ROBERTS CONSTRUCTION & CONSULTING SERVICE LTD.                                        |          |         |         |
|                                                                                                         |          |         |         |
|                                                                                                         |          |         |         |
|                                                                                                         |          |         |         |
|                                                                                                         |          |         |         |
|                                                                                                         |          |         |         |
|                                                                                                         |          |         |         |
|                                                                                                         |          |         |         |
|                                                                                                         |          |         |         |
|                                                                                                         |          |         |         |
| STORM HISTORY:                                                                                          |          |         |         |
|                                                                                                         |          |         |         |
| DATE INSTALLED: JUNE 2015                                                                               |          |         |         |
| INSTALLED BY: JOE ROBERTS CONSTRUCTION & CONSULTING SERVICE LTD.                                        |          |         |         |
|                                                                                                         |          |         |         |
|                                                                                                         |          |         |         |
|                                                                                                         |          |         |         |
|                                                                                                         |          |         |         |
|                                                                                                         |          |         |         |