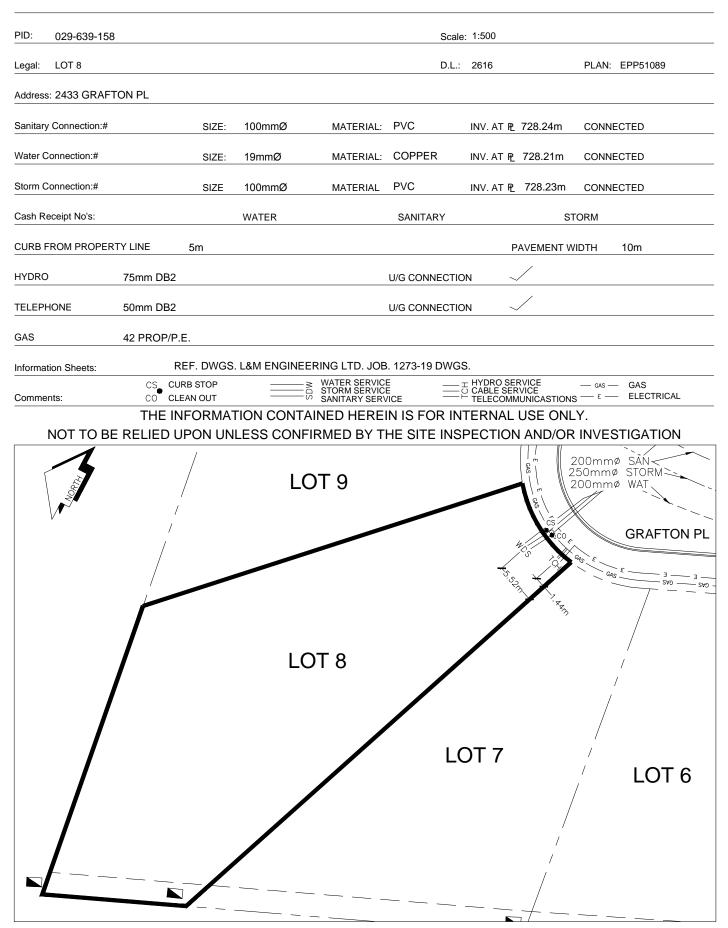

City of Prince George HISTORY SHEET

| PID: 029-639-140      |                              | Scale: 1:500 |                                                 |                                                                                                                                                                                                                                                                                                                                                                                                                                                                                                                                                                                                                                                                                                                                                                                                                                                                                                                                                                                                                                                                                                                                                                                                                                                                                                                                                                                                                                                                                                                                                                                                                                                                                                                                                                                                                                                                                                                                                                                                                                                                                                                                |                                                  |                                              |  |
|-----------------------|------------------------------|--------------|-------------------------------------------------|--------------------------------------------------------------------------------------------------------------------------------------------------------------------------------------------------------------------------------------------------------------------------------------------------------------------------------------------------------------------------------------------------------------------------------------------------------------------------------------------------------------------------------------------------------------------------------------------------------------------------------------------------------------------------------------------------------------------------------------------------------------------------------------------------------------------------------------------------------------------------------------------------------------------------------------------------------------------------------------------------------------------------------------------------------------------------------------------------------------------------------------------------------------------------------------------------------------------------------------------------------------------------------------------------------------------------------------------------------------------------------------------------------------------------------------------------------------------------------------------------------------------------------------------------------------------------------------------------------------------------------------------------------------------------------------------------------------------------------------------------------------------------------------------------------------------------------------------------------------------------------------------------------------------------------------------------------------------------------------------------------------------------------------------------------------------------------------------------------------------------------|--------------------------------------------------|----------------------------------------------|--|
| Legal: LOT 7          |                              |              |                                                 | D.                                                                                                                                                                                                                                                                                                                                                                                                                                                                                                                                                                                                                                                                                                                                                                                                                                                                                                                                                                                                                                                                                                                                                                                                                                                                                                                                                                                                                                                                                                                                                                                                                                                                                                                                                                                                                                                                                                                                                                                                                                                                                                                             | L.: 2616                                         | PLAN: EPP51089                               |  |
| Address: 2439 GRAFT   | ON PL                        |              |                                                 |                                                                                                                                                                                                                                                                                                                                                                                                                                                                                                                                                                                                                                                                                                                                                                                                                                                                                                                                                                                                                                                                                                                                                                                                                                                                                                                                                                                                                                                                                                                                                                                                                                                                                                                                                                                                                                                                                                                                                                                                                                                                                                                                |                                                  |                                              |  |
| Sanitary Connection:# | SIZE:                        | 100mmØ       | MATERIAL:                                       | PVC                                                                                                                                                                                                                                                                                                                                                                                                                                                                                                                                                                                                                                                                                                                                                                                                                                                                                                                                                                                                                                                                                                                                                                                                                                                                                                                                                                                                                                                                                                                                                                                                                                                                                                                                                                                                                                                                                                                                                                                                                                                                                                                            | INV. AT PL 728.31m                               | CONNECTED                                    |  |
| Water Connection:#    | SIZE:                        | 19mmØ        | MATERIAL:                                       | COPPER                                                                                                                                                                                                                                                                                                                                                                                                                                                                                                                                                                                                                                                                                                                                                                                                                                                                                                                                                                                                                                                                                                                                                                                                                                                                                                                                                                                                                                                                                                                                                                                                                                                                                                                                                                                                                                                                                                                                                                                                                                                                                                                         | INV. AT P_ 728.28m                               | CONNECTED                                    |  |
| Storm Connection:#    | SIZE                         | 100mmØ       | MATERIAL                                        | PVC                                                                                                                                                                                                                                                                                                                                                                                                                                                                                                                                                                                                                                                                                                                                                                                                                                                                                                                                                                                                                                                                                                                                                                                                                                                                                                                                                                                                                                                                                                                                                                                                                                                                                                                                                                                                                                                                                                                                                                                                                                                                                                                            | INV. AT P_ 728.33m                               | CONNECTED                                    |  |
| Cash Receipt No's:    |                              | WATER        |                                                 | SANITARY                                                                                                                                                                                                                                                                                                                                                                                                                                                                                                                                                                                                                                                                                                                                                                                                                                                                                                                                                                                                                                                                                                                                                                                                                                                                                                                                                                                                                                                                                                                                                                                                                                                                                                                                                                                                                                                                                                                                                                                                                                                                                                                       | ST                                               | ORM                                          |  |
| CURB FROM PROPER      | TY LINE 5m                   |              |                                                 |                                                                                                                                                                                                                                                                                                                                                                                                                                                                                                                                                                                                                                                                                                                                                                                                                                                                                                                                                                                                                                                                                                                                                                                                                                                                                                                                                                                                                                                                                                                                                                                                                                                                                                                                                                                                                                                                                                                                                                                                                                                                                                                                | PAVEMENT W                                       | IDTH 10m                                     |  |
| HYDRO                 | 75mm DB2                     |              |                                                 | U/G CONNEC                                                                                                                                                                                                                                                                                                                                                                                                                                                                                                                                                                                                                                                                                                                                                                                                                                                                                                                                                                                                                                                                                                                                                                                                                                                                                                                                                                                                                                                                                                                                                                                                                                                                                                                                                                                                                                                                                                                                                                                                                                                                                                                     |                                                  |                                              |  |
| TELEPHONE             | 50mm DB2                     |              |                                                 | U/G CONNEC                                                                                                                                                                                                                                                                                                                                                                                                                                                                                                                                                                                                                                                                                                                                                                                                                                                                                                                                                                                                                                                                                                                                                                                                                                                                                                                                                                                                                                                                                                                                                                                                                                                                                                                                                                                                                                                                                                                                                                                                                                                                                                                     |                                                  |                                              |  |
| GAS                   | 42 PROP/P.E.                 |              |                                                 |                                                                                                                                                                                                                                                                                                                                                                                                                                                                                                                                                                                                                                                                                                                                                                                                                                                                                                                                                                                                                                                                                                                                                                                                                                                                                                                                                                                                                                                                                                                                                                                                                                                                                                                                                                                                                                                                                                                                                                                                                                                                                                                                |                                                  |                                              |  |
| Information Sheets:   |                              | . L&M ENGINE | ERING LTD. JOB                                  |                                                                                                                                                                                                                                                                                                                                                                                                                                                                                                                                                                                                                                                                                                                                                                                                                                                                                                                                                                                                                                                                                                                                                                                                                                                                                                                                                                                                                                                                                                                                                                                                                                                                                                                                                                                                                                                                                                                                                                                                                                                                                                                                |                                                  |                                              |  |
| Comments:             | CS CURB STOP<br>CO CLEAN OUT |              | WATER SERVICE<br>STORM SERVICE<br>SANITARY SERV | ICE                                                                                                                                                                                                                                                                                                                                                                                                                                                                                                                                                                                                                                                                                                                                                                                                                                                                                                                                                                                                                                                                                                                                                                                                                                                                                                                                                                                                                                                                                                                                                                                                                                                                                                                                                                                                                                                                                                                                                                                                                                                                                                                            | HYDRO SERVICE OCABLE SERVICE TELECOMMUNICASTIONS | GAS — GAS<br>G — E — ELECTRICAL              |  |
|                       |                              |              |                                                 |                                                                                                                                                                                                                                                                                                                                                                                                                                                                                                                                                                                                                                                                                                                                                                                                                                                                                                                                                                                                                                                                                                                                                                                                                                                                                                                                                                                                                                                                                                                                                                                                                                                                                                                                                                                                                                                                                                                                                                                                                                                                                                                                | INTERNAL USE ONL<br>ISPECTION AND/OR             |                                              |  |
|                       | LOT 8                        |              | LOT 7                                           | State of the state | GRAFTON PL                                       | 200mmø SAN<br>250mmø STORM<br>200mmø WAT<br> |  |