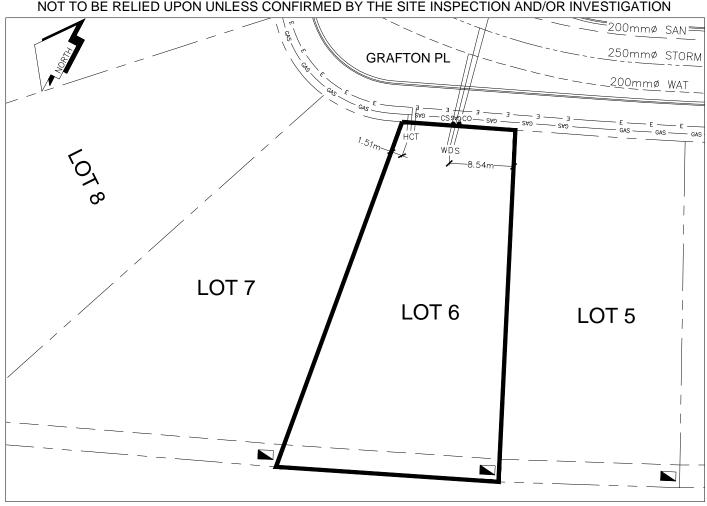

## City of Prince George HISTORY SHEET

| PID:     | 029-639-131                                                           |         |                        |        |                                                 | Scale         | : 1:500                                        |                    |                                 |
|----------|-----------------------------------------------------------------------|---------|------------------------|--------|-------------------------------------------------|---------------|------------------------------------------------|--------------------|---------------------------------|
| Legal:   | LOT 6                                                                 |         |                        |        |                                                 | D.L.:         | 2616                                           |                    | PLAN: EPP51089                  |
| Address  | : 2445 GRAFT                                                          | ON PL   |                        |        |                                                 |               |                                                |                    |                                 |
| Sanitary | Connection:#                                                          |         | SIZE:                  | 100mmØ | MATERIAL:                                       | PVC           | INV. AT PL 727                                 | 7.77m              | CONNECTED                       |
| Water C  | onnection:#                                                           |         | SIZE:                  | 19mmØ  | MATERIAL:                                       | COPPER        | INV. AT P 72                                   | 7.77m              | CONNECTED                       |
| Storm C  | onnection:#                                                           |         | SIZE                   | 100mmØ | MATERIAL                                        | PVC           | INV. AT P 72                                   | 7.76m              | CONNECTED                       |
| Cash Re  | eceipt No's:                                                          |         |                        | WATER  |                                                 | SANITARY      |                                                | ST                 | ORM                             |
| CURB F   | ROM PROPER                                                            | TY LINE | 5m                     |        |                                                 |               | PAVE                                           | MENT W             | IDTH 10m                        |
| HYDRO    |                                                                       | 75mm DB | 2                      |        |                                                 | U/G CONNECTIO | ON /                                           |                    |                                 |
| TELEPH   | HONE                                                                  | 50mm DB | 2                      |        |                                                 | U/G CONNECTIO | ON /                                           |                    |                                 |
| GAS      |                                                                       | 42 PROP | P.E.                   |        |                                                 |               |                                                |                    |                                 |
| Informat | nformation Sheets: REF. DWGS. L&M ENGINEERING LTD. JOB. 1273-19 DWGS. |         |                        |        |                                                 |               |                                                |                    |                                 |
| Comme    | nts:                                                                  |         | CURB STOP<br>CLEAN OUT |        | WATER SERVICE<br>STORM SERVICE<br>SANITARY SERV | ICE =         | HYDRO SERVICE<br>CABLE SERVICE<br>TELECOMMUNIC | E<br>E<br>CASTIONS | — GAS — GAS<br>— E — ELECTRICAL |

THE INFORMATION CONTAINED HEREIN IS FOR INTERNAL USE ONLY.

NOT TO BE RELIED UPON UNLESS CONFIRMED BY THE SITE INSPECTION AND/OR INVESTIGATION

| SANITARY, STORM & WATER SERVICE INVERTS                                                                 | SANITARY | WATER    | STORM   |
|---------------------------------------------------------------------------------------------------------|----------|----------|---------|
| 1. Distance from San. M.H. <u>5372</u> toward San. M.H. <u>5373</u> to lot service connection point is: | 15.76m   | N/A      | N/A     |
| 1a.Distance from Stm. M.H. 3959 toward Stm. M.H. 3960 to lot service connection point is:               | N/A      | N/A      | 18.56m  |
| 2. Main Size at connection point is                                                                     | 200mmØ   | 200mmØ   | 250mmØ  |
| 3. Invert of service at main conn. stub point is                                                        | 727.12m  | 726.92m  | 727.26m |
| 4. Invert at service end is                                                                             | 727.84m  | 727.84m  | 727.83m |
| 5. Cover at property line in meters                                                                     | 2.25m    | 2.37m    | 2.27m   |
| 6. Survey Date: JUNE 2015 Book Ref.:1273-19 By:L&M ENGINEERING                                          |          |          |         |
|                                                                                                         |          |          |         |
|                                                                                                         |          |          |         |
|                                                                                                         |          |          |         |
|                                                                                                         |          |          |         |
|                                                                                                         |          |          |         |
|                                                                                                         |          |          |         |
|                                                                                                         |          |          |         |
|                                                                                                         |          | <u>I</u> |         |
| SANITARY HISTORY:                                                                                       |          |          |         |
| DATE INSTALLED: JUNE 2015                                                                               |          |          |         |
| INSTALLED BY: JOE ROBERTS CONSTRUCTION & CONSULTING SERVICE LTD.                                        |          |          |         |
|                                                                                                         |          |          |         |
|                                                                                                         |          |          |         |
|                                                                                                         |          |          |         |
|                                                                                                         |          |          |         |
|                                                                                                         |          |          |         |
|                                                                                                         |          |          |         |
|                                                                                                         |          |          |         |
|                                                                                                         |          |          |         |
| WATER HIGTORY                                                                                           |          |          |         |
| WATER HISTORY:                                                                                          |          |          |         |
| DATE INSTALLED: JUNE 2015                                                                               |          |          |         |
| INSTALLED BY: JOE ROBERTS CONSTRUCTION & CONSULTING SERVICE LTD.                                        |          |          |         |
|                                                                                                         |          |          |         |
|                                                                                                         |          |          |         |
|                                                                                                         |          |          |         |
|                                                                                                         |          |          |         |
|                                                                                                         |          |          |         |
|                                                                                                         |          |          |         |
|                                                                                                         |          |          |         |
|                                                                                                         |          |          |         |
|                                                                                                         |          |          |         |
| STORM HISTORY:                                                                                          |          |          |         |
| DATE INSTALLED: JUNE 2015                                                                               |          |          |         |
| INSTALLED BY: JOE ROBERTS CONSTRUCTION & CONSULTING SERVICE LTD.                                        |          |          |         |
| INSTALLED BT. 30E ROBERTO CONSTRUCTION & CONSOLTING SERVICE ETC.                                        |          |          |         |
|                                                                                                         |          |          |         |
|                                                                                                         |          |          |         |
|                                                                                                         |          |          |         |
|                                                                                                         |          |          |         |
|                                                                                                         |          |          |         |