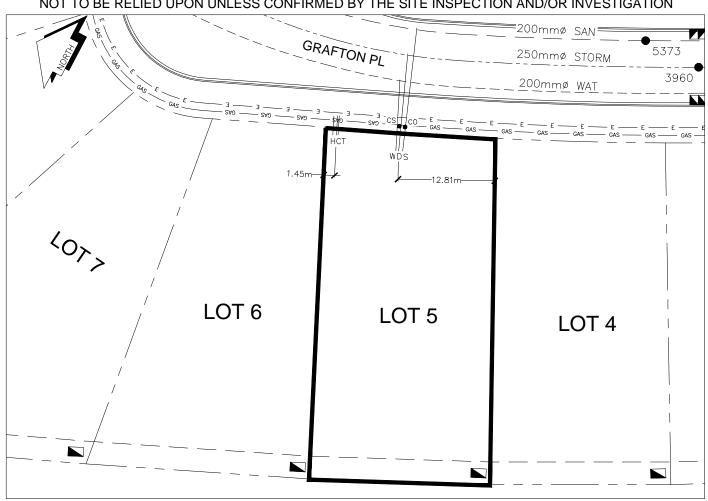

## City of Prince George HISTORY SHEET

| -        |              |             |          |        |                                                 |               |                                    |                             |                    |                       |
|----------|--------------|-------------|----------|--------|-------------------------------------------------|---------------|------------------------------------|-----------------------------|--------------------|-----------------------|
| PID:     | 029-639-123  |             |          |        |                                                 | Scale         | : 1:500                            |                             |                    |                       |
| Legal:   | LOT 5        |             |          |        |                                                 | D.L.:         | 2616                               |                             | PLAN:              | EPP51089              |
| Address  | : 2451 GRAFT | ON PL       |          |        |                                                 |               |                                    |                             |                    |                       |
| Sanitary | Connection:# |             | SIZE:    | 100mmØ | MATERIAL:                                       | PVC           | INV. AT PL                         | 726.90m                     | CONNE              | ECTED                 |
| Water C  | connection:# |             | SIZE:    | 19mmØ  | MATERIAL:                                       | COPPER        | INV. AT P                          | 726.90m                     | CONNE              | ECTED                 |
| Storm C  | connection:# |             | SIZE     | 100mmØ | MATERIAL                                        | PVC           | INV. AT PL                         | 726.92m                     | CONNE              | ECTED                 |
| Cash Re  | eceipt No's: |             |          | WATER  |                                                 | SANITARY      |                                    | S                           | TORM               |                       |
| CURB F   | ROM PROPER   | TY LINE     | 5m       |        |                                                 |               | P                                  | AVEMENT V                   | VIDTH              | 10m                   |
| HYDRO    | 1            | 75mm DB2    |          |        |                                                 | U/G CONNECTIC | N ~                                | /                           |                    |                       |
| TELEPH   | HONE         | 50mm DB2    |          |        |                                                 | U/G CONNECTIC | N ~                                | /                           |                    |                       |
| GAS      |              | 42 PROP/P.I | Ε.       |        |                                                 |               |                                    |                             |                    |                       |
| Informat | tion Sheets: | R           | EF. DWGS |        | ERING LTD. JOB                                  |               |                                    |                             |                    |                       |
| Comme    | nts:         | CS CUI      |          |        | WATER SERVICE<br>STORM SERVICE<br>SANITARY SERV | ICE -         | HYDRO SER<br>CABLE SER<br>TELECOMM | RVICE<br>VICE<br>UNICASTION | — GAS —<br>S — E — | - GAS<br>- ELECTRICAL |