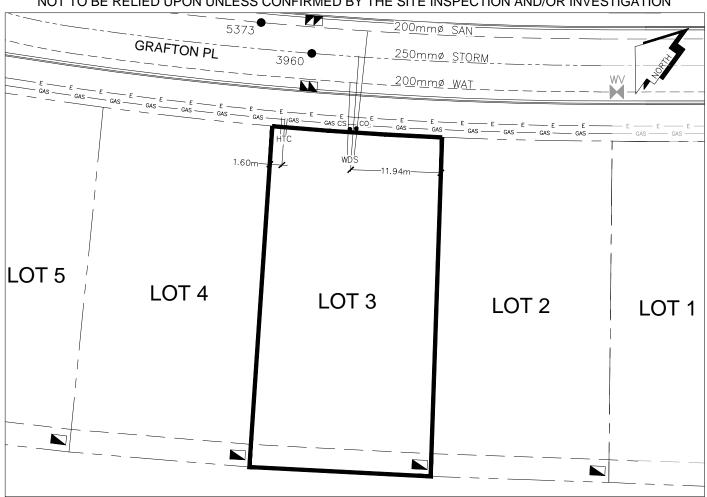

## City of Prince George HISTORY SHEET

| PID:     | 029-639-077    |             |                   |               |                                                 | Scale         | : 1:500                              |                            |                                   |
|----------|----------------|-------------|-------------------|---------------|-------------------------------------------------|---------------|--------------------------------------|----------------------------|-----------------------------------|
|          | 020 000 011    |             |                   |               |                                                 | Ocuio         |                                      |                            |                                   |
| Legal:   | LOT 3          |             |                   |               |                                                 | D.L.:         | 905/2616                             |                            | PLAN: EPP51089                    |
| Address  | :: 2467 GRAFT  | ON PL       |                   |               |                                                 |               |                                      |                            |                                   |
| Sanitary | / Connection:# |             | SIZE:             | 100mmØ        | MATERIAL:                                       | PVC           | INV. AT PL                           | 724.80m                    | CONNECTED                         |
| Water C  | Connection:#   |             | SIZE:             | 19mmØ         | MATERIAL:                                       | COPPER        | INV. AT P                            | 724.81m                    | CONNECTED                         |
| Storm C  | Connection:#   |             | SIZE              | 100mmØ        | MATERIAL                                        | PVC           | INV. AT PL                           | 724.81m                    | CONNECTED                         |
| Cash Re  | eceipt No's:   |             |                   | WATER         |                                                 | SANITARY      |                                      | S <sup>-</sup>             | ГORM                              |
| CURB F   | ROM PROPER     | TY LINE     | 5m                |               |                                                 |               | P.A                                  | VEMENT V                   | /IDTH 10m                         |
| HYDRO    | )              | 75mm DB2    |                   |               |                                                 | U/G CONNECTIC | N ~                                  | /                          |                                   |
| TELEPH   | HONE           | 50mm DB2    |                   |               |                                                 | U/G CONNECTIC | N ~                                  | /                          |                                   |
| GAS      |                | 42 PROP/P.I | ≣.                |               |                                                 |               |                                      |                            |                                   |
| Informat | tion Sheets:   | R           | EF. DWGS          | . L&M ENGINEE | ERING LTD. JOB                                  | . 1273-19 DWG | <b>3</b> .                           |                            |                                   |
| Comme    | nts:           | CS CUI      | RB STOP<br>AN OUT |               | WATER SERVICE<br>STORM SERVICE<br>SANITARY SERV | ICE =         | HYDRO SER<br>CABLE SER\<br>TELECOMMU | VICE<br>/ICE<br>JNICASTION | — GAS — GAS<br>S — E — ELECTRICAL |

## THE INFORMATION CONTAINED HEREIN IS FOR INTERNAL USE ONLY. NOT TO BE RELIED UPON UNLESS CONFIRMED BY THE SITE INSPECTION AND/OR INVESTIGATION

| SANITARY, STORM & WATER SERVICE INVERTS                                                                 | SANITARY | WATER   | STORM   |  |  |  |  |  |  |  |  |
|---------------------------------------------------------------------------------------------------------|----------|---------|---------|--|--|--|--|--|--|--|--|
| 1. Distance from San. M.H. <u>5373</u> toward San. M.H. <u>5236</u> to lot service connection point is: | 14.17m   | N/A     | N/A     |  |  |  |  |  |  |  |  |
| 1a.Distance from Stm. M.H. 3960 toward Stm. M.H. 3796 to lot service connection point is:               | N/A      | N/A     | 6.25m   |  |  |  |  |  |  |  |  |
| 2. Main Size at connection point is                                                                     | 200mmØ   | 200mmØ  | 250mmØ  |  |  |  |  |  |  |  |  |
| 3. Invert of service at main conn. stub point is                                                        | 724.15m  | 723.57m | 724.18m |  |  |  |  |  |  |  |  |
| 4. Invert at service end is                                                                             | 724.91m  | 724.93m | 724.85m |  |  |  |  |  |  |  |  |
| 5. Cover at property line in meters                                                                     | 2.54m    | 2.65m   | 2.55m   |  |  |  |  |  |  |  |  |
| 6. Survey Date: JUNE 2015 Book Ref.:1273-19 By:L&M ENGINEERING                                          |          |         |         |  |  |  |  |  |  |  |  |
|                                                                                                         |          |         |         |  |  |  |  |  |  |  |  |
|                                                                                                         |          |         |         |  |  |  |  |  |  |  |  |
|                                                                                                         |          |         |         |  |  |  |  |  |  |  |  |
|                                                                                                         |          |         |         |  |  |  |  |  |  |  |  |
|                                                                                                         |          |         |         |  |  |  |  |  |  |  |  |
|                                                                                                         |          |         |         |  |  |  |  |  |  |  |  |
|                                                                                                         |          |         |         |  |  |  |  |  |  |  |  |
|                                                                                                         |          |         |         |  |  |  |  |  |  |  |  |
| SANITARY HISTORY:                                                                                       |          |         |         |  |  |  |  |  |  |  |  |
|                                                                                                         |          |         |         |  |  |  |  |  |  |  |  |
| DATE INSTALLED: JUNE 2015                                                                               |          |         |         |  |  |  |  |  |  |  |  |
| INSTALLED BY: JOE ROBERTS CONSTRUCTION & CONSULTING SERVICE LTD.                                        |          |         |         |  |  |  |  |  |  |  |  |
|                                                                                                         |          |         |         |  |  |  |  |  |  |  |  |
|                                                                                                         |          |         |         |  |  |  |  |  |  |  |  |
|                                                                                                         |          |         |         |  |  |  |  |  |  |  |  |
|                                                                                                         |          |         |         |  |  |  |  |  |  |  |  |
|                                                                                                         |          |         |         |  |  |  |  |  |  |  |  |
|                                                                                                         |          |         |         |  |  |  |  |  |  |  |  |
|                                                                                                         |          |         |         |  |  |  |  |  |  |  |  |
|                                                                                                         |          |         |         |  |  |  |  |  |  |  |  |
| WATER HISTORY:                                                                                          |          |         |         |  |  |  |  |  |  |  |  |
| DATE INSTALLED: JUNE 2015                                                                               |          |         |         |  |  |  |  |  |  |  |  |
| INSTALLED BY: JOE ROBERTS CONSTRUCTION & CONSULTING SERVICE LTD.                                        |          |         |         |  |  |  |  |  |  |  |  |
|                                                                                                         |          |         |         |  |  |  |  |  |  |  |  |
|                                                                                                         |          |         |         |  |  |  |  |  |  |  |  |
|                                                                                                         |          |         |         |  |  |  |  |  |  |  |  |
|                                                                                                         |          |         |         |  |  |  |  |  |  |  |  |
|                                                                                                         |          |         |         |  |  |  |  |  |  |  |  |
|                                                                                                         |          |         |         |  |  |  |  |  |  |  |  |
|                                                                                                         |          |         |         |  |  |  |  |  |  |  |  |
|                                                                                                         |          |         |         |  |  |  |  |  |  |  |  |
|                                                                                                         |          |         |         |  |  |  |  |  |  |  |  |
|                                                                                                         |          |         |         |  |  |  |  |  |  |  |  |
| STORM HISTORY:                                                                                          |          |         |         |  |  |  |  |  |  |  |  |
| DATE INSTALLED: JUNE 2015                                                                               |          |         |         |  |  |  |  |  |  |  |  |
| INSTALLED BY: JOE ROBERTS CONSTRUCTION & CONSULTING SERVICE LTD.                                        |          |         |         |  |  |  |  |  |  |  |  |
|                                                                                                         |          |         |         |  |  |  |  |  |  |  |  |
|                                                                                                         |          |         |         |  |  |  |  |  |  |  |  |
|                                                                                                         |          |         |         |  |  |  |  |  |  |  |  |
|                                                                                                         |          |         |         |  |  |  |  |  |  |  |  |
|                                                                                                         |          |         |         |  |  |  |  |  |  |  |  |
|                                                                                                         |          |         |         |  |  |  |  |  |  |  |  |