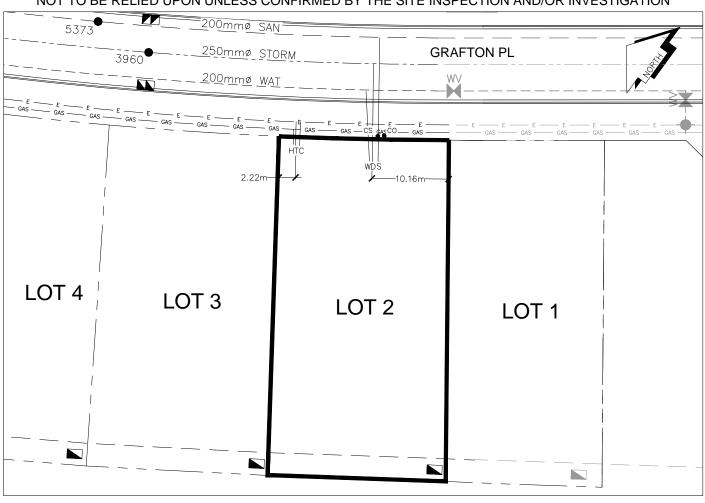

## City of Prince George HISTORY SHEET

| PID:                                                                   | 029-639-069    |             |          |        |                                                 | Scale         | : 1:500                       |                             |                                 |
|------------------------------------------------------------------------|----------------|-------------|----------|--------|-------------------------------------------------|---------------|-------------------------------|-----------------------------|---------------------------------|
| Legal:                                                                 | LOT 2          |             |          |        |                                                 | D.L.:         | 905/2616                      |                             | PLAN: EPP51089                  |
| Address                                                                | s: 2475 GRAFT  | ON PL       |          |        |                                                 |               |                               |                             |                                 |
| Sanitary                                                               | / Connection:# |             | SIZE:    | 100mmØ | MATERIAL:                                       | PVC           | INV. AT PL                    | 724.05m                     | CONNECTED                       |
| Water C                                                                | Connection:#   |             | SIZE:    | 19mmØ  | MATERIAL:                                       | COPPER        | INV. AT P                     | 724.04m                     | CONNECTED                       |
| Storm C                                                                | Connection:#   |             | SIZE     | 100mmØ | MATERIAL                                        | PVC           | INV. AT P                     | 724.02m                     | CONNECTED                       |
| Cash Ro                                                                | eceipt No's:   |             |          | WATER  |                                                 | SANITARY      |                               | Sī                          | FORM                            |
| CURB F                                                                 | ROM PROPER     | TY LINE     | 5m       |        |                                                 |               | PA                            | AVEMENT W                   | /IDTH 10m                       |
| HYDRO                                                                  | )              | 75mm DB2    |          |        |                                                 | U/G CONNECTIO | ON ~                          |                             |                                 |
| TELEPH                                                                 | HONE           | 50mm DB2    |          |        |                                                 | U/G CONNECTIO | ON ~                          | /                           |                                 |
| GAS                                                                    |                | 42 PROP/P.E | <u>.</u> |        |                                                 |               |                               |                             |                                 |
| Information Sheets: REF. DWGS. L&M ENGINEERING LTD. JOB. 1273-19 DWGS. |                |             |          |        |                                                 |               |                               |                             |                                 |
| Comme                                                                  | nts:           | CS CUR      |          |        | WATER SERVICE<br>STORM SERVICE<br>SANITARY SERV | ICE =         | HYDRO SER CABLE SER TELECOMMU | VICE<br>/ICE<br>JNICASTION: | — GAS — GAS<br>— E — ELECTRICAL |

## THE INFORMATION CONTAINED HEREIN IS FOR INTERNAL USE ONLY. NOT TO BE RELIED UPON UNLESS CONFIRMED BY THE SITE INSPECTION AND/OR INVESTIGATION

| SANITARY, STORM & WATER SERVICE INVERTS                                                                 | SANITARY | WATER   | STORM   |  |  |  |  |  |  |
|---------------------------------------------------------------------------------------------------------|----------|---------|---------|--|--|--|--|--|--|
| 1. Distance from San. M.H. <u>5373</u> toward San. M.H. <u>5236</u> to lot service connection point is: | 37.35m   | N/A     | N/A     |  |  |  |  |  |  |
| 1a.Distance from Stm. M.H. 3960 toward Stm. M.H. 3796 to lot service connection point is:               | N/A      | N/A     | 29.85m  |  |  |  |  |  |  |
| 2. Main Size at connection point is                                                                     | 200mmØ   | 200mmØ  | 250mmØ  |  |  |  |  |  |  |
| 3. Invert of service at main conn. stub point is                                                        | 723.31m  | 722.68m | 723.49m |  |  |  |  |  |  |
| 4. Invert at service end is                                                                             | 724.11m  | 724.05m | 724.08m |  |  |  |  |  |  |
| 5. Cover at property line in meters                                                                     | 2.22m    | 2.35m   | 2.27m   |  |  |  |  |  |  |
| 6. Survey Date: JUNE 2015 Book Ref.:1273-19 By:L&M ENGINEERING                                          |          |         |         |  |  |  |  |  |  |
|                                                                                                         |          |         |         |  |  |  |  |  |  |
|                                                                                                         |          |         |         |  |  |  |  |  |  |
|                                                                                                         |          |         |         |  |  |  |  |  |  |
|                                                                                                         |          |         |         |  |  |  |  |  |  |
|                                                                                                         |          |         |         |  |  |  |  |  |  |
|                                                                                                         |          |         |         |  |  |  |  |  |  |
|                                                                                                         |          |         |         |  |  |  |  |  |  |
|                                                                                                         |          | I       | 1       |  |  |  |  |  |  |
| SANITARY HISTORY:                                                                                       |          |         |         |  |  |  |  |  |  |
| DATE INSTALLED: JUNE 2015                                                                               |          |         |         |  |  |  |  |  |  |
| INSTALLED BY: JOE ROBERTS CONSTRUCTION & CONSULTING SERVICE LTD.                                        |          |         |         |  |  |  |  |  |  |
|                                                                                                         |          |         |         |  |  |  |  |  |  |
|                                                                                                         |          |         |         |  |  |  |  |  |  |
|                                                                                                         |          |         |         |  |  |  |  |  |  |
|                                                                                                         |          |         |         |  |  |  |  |  |  |
|                                                                                                         |          |         |         |  |  |  |  |  |  |
|                                                                                                         |          |         |         |  |  |  |  |  |  |
|                                                                                                         |          |         |         |  |  |  |  |  |  |
|                                                                                                         |          |         |         |  |  |  |  |  |  |
| WATER HISTORY                                                                                           |          |         |         |  |  |  |  |  |  |
| WATER HISTORY:                                                                                          |          |         |         |  |  |  |  |  |  |
| DATE INSTALLED: JUNE 2015                                                                               |          |         |         |  |  |  |  |  |  |
| INSTALLED BY: JOE ROBERTS CONSTRUCTION & CONSULTING SERVICE LTD.                                        |          |         |         |  |  |  |  |  |  |
|                                                                                                         |          |         |         |  |  |  |  |  |  |
|                                                                                                         |          |         |         |  |  |  |  |  |  |
|                                                                                                         |          |         |         |  |  |  |  |  |  |
|                                                                                                         |          |         |         |  |  |  |  |  |  |
|                                                                                                         |          |         |         |  |  |  |  |  |  |
|                                                                                                         |          |         |         |  |  |  |  |  |  |
|                                                                                                         |          |         |         |  |  |  |  |  |  |
|                                                                                                         |          |         |         |  |  |  |  |  |  |
|                                                                                                         |          |         |         |  |  |  |  |  |  |
| STORM HISTORY:                                                                                          |          |         |         |  |  |  |  |  |  |
| DATE INSTALLED: JUNE 2015                                                                               |          |         |         |  |  |  |  |  |  |
| INSTALLED BY: JOE ROBERTS CONSTRUCTION & CONSULTING SERVICE LTD.                                        |          |         |         |  |  |  |  |  |  |
| THO TALLED DIT. SOL NOBERTO CONSTITUCTION & CONSULTING SERVICE LTD.                                     |          |         |         |  |  |  |  |  |  |
|                                                                                                         |          |         |         |  |  |  |  |  |  |
|                                                                                                         |          |         |         |  |  |  |  |  |  |
|                                                                                                         |          |         |         |  |  |  |  |  |  |
|                                                                                                         |          |         |         |  |  |  |  |  |  |
|                                                                                                         |          |         |         |  |  |  |  |  |  |