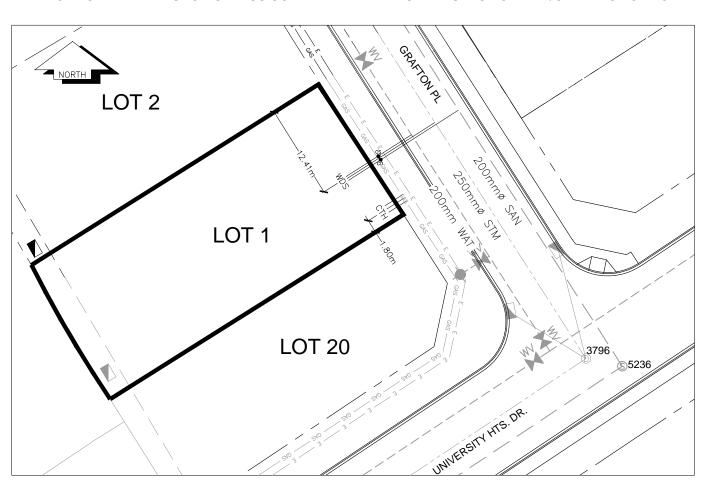

## City of Prince George HISTORY SHEET

| PID:     | 029-638-917                                                               |         |                        |        |                                                 | Scale          | e: 1:500                                                  |                                    |  |
|----------|---------------------------------------------------------------------------|---------|------------------------|--------|-------------------------------------------------|----------------|-----------------------------------------------------------|------------------------------------|--|
| Legal:   | LOT 1                                                                     |         |                        |        |                                                 | D.L.:          | 905/2616                                                  | PLAN: EPP51089                     |  |
| Address  | : 2483 GRAFT                                                              | ON PL   |                        |        |                                                 |                |                                                           |                                    |  |
| Sanitary | Connection:#                                                              |         | SIZE:                  | 100mmØ | MATERIAL:                                       | PVC            | INV. AT № 723.24m                                         | CONNECTED                          |  |
| Water C  | connection:#                                                              |         | SIZE:                  | 19mmØ  | MATERIAL:                                       | Copper         | INV. AT № 723.07m                                         | CONNECTED                          |  |
| Storm C  | connection:#                                                              |         | SIZE                   | 100mmØ | MATERIAL                                        | PVC            | INV. AT № 723.24m                                         | CONNECTED                          |  |
| Cash Re  | eceipt No's:                                                              |         |                        | WATER  |                                                 | SANITARY       | 5                                                         | STORM                              |  |
| CURB F   | ROM PROPER                                                                | ΓY LINE | 5m                     |        |                                                 |                | PAVEMENT                                                  | WIDTH 10m                          |  |
| HYDRO    | )                                                                         | 75mm D  | B2                     |        |                                                 | U/G CONNECTION | ON                                                        |                                    |  |
| TELEPH   | HONE                                                                      | 100mm [ | DB2                    |        |                                                 | U/G CONNECTION | ON                                                        |                                    |  |
| GAS      | GAS 42 PROP/P.E.                                                          |         |                        |        |                                                 |                |                                                           |                                    |  |
| Informa  | information Sheets: REF. DWGS. L&M ENGINEERING LTD. JOB. 1273-14-04 DWGS. |         |                        |        |                                                 |                |                                                           |                                    |  |
| Comme    | nts:                                                                      |         | CURB STOP<br>CLEAN OUT |        | WATER SERVICE<br>STORM SERVICE<br>SANITARY SERV | ICE =          | ⊥ HYDRO SERVICE<br>○ CABLE SERVICE<br>□ TELECOMMUNICASTIO | — GAS — GAS<br>NS — E — ELECTRICAL |  |

THE INFORMATION CONTAINED HEREIN IS FOR INTERNAL USE ONLY.

NOT TO BE RELIED UPON UNLESS CONFIRMED BY THE SITE INSPECTION AND/OR INVESTIGATION

| SANITARY, STORM & WATER SERVICE INVERTS                                                                 | SANITARY | WATER   | STORM   |
|---------------------------------------------------------------------------------------------------------|----------|---------|---------|
| 1. Distance from San. M.H. <u>5373</u> toward San. M.H. <u>5236</u> to lot service connection point is: | 59.19m   | N/A     | N/A     |
| 1a.Distance from Stm. M.H. 3960 toward Stm. M.H. 3796 to lot service connection point is:               | N/A      | N/A     | 52.24m  |
| 2. Main Size at connection point is                                                                     | 200mmØ   | 200mmØ  | 250mmØ  |
| 3. Invert of service at main conn. stub point is                                                        | 722.97m  | 722.94m | 722.97m |
| 4. Invert at service end is                                                                             | 723.30m  | 723.13m | 723.30m |
| 5. Cover at property line in meters                                                                     | 2.01m    | 2.26m   | 2.01m   |
| 6. Survey Date: MAY 2012 Book Ref.:1273-14-04 By:L&M ENGINEERING LTD                                    |          |         |         |
|                                                                                                         |          |         |         |
|                                                                                                         |          |         |         |
|                                                                                                         |          |         |         |
|                                                                                                         |          |         |         |
|                                                                                                         |          |         |         |
|                                                                                                         |          |         |         |
|                                                                                                         |          |         |         |
|                                                                                                         | 1        |         |         |
| SANITARY HISTORY:                                                                                       |          |         |         |
| DATE INSTALLED: JULY 2012                                                                               |          |         |         |
| INSTALLED BY: SUNLAND UTILITIES LTD                                                                     |          |         | -       |
|                                                                                                         |          |         |         |
|                                                                                                         |          |         | -       |
|                                                                                                         |          |         |         |
|                                                                                                         |          |         |         |
|                                                                                                         |          |         |         |
|                                                                                                         |          |         |         |
|                                                                                                         |          |         |         |
|                                                                                                         |          |         |         |
| WATER HISTORY:                                                                                          |          |         |         |
|                                                                                                         |          |         |         |
| DATE INSTALLED: JULY 2012                                                                               |          |         |         |
| INSTALLED BY: SUNLAND UTILITIES LTD.                                                                    |          |         |         |
|                                                                                                         |          |         |         |
|                                                                                                         |          |         |         |
|                                                                                                         |          |         |         |
|                                                                                                         |          |         |         |
|                                                                                                         |          |         |         |
|                                                                                                         |          |         |         |
|                                                                                                         |          |         |         |
|                                                                                                         |          |         |         |
|                                                                                                         |          |         |         |
| STORM HISTORY:                                                                                          |          |         |         |
| DATE INSTALLED: JULY 2012                                                                               |          |         |         |
| INSTALLED BY: SUNLAND UTILITIES LTD.                                                                    |          |         |         |
| MOTALLE DI. CONEMIND CHEMICO LIB.                                                                       |          |         |         |
|                                                                                                         |          |         |         |
|                                                                                                         |          |         |         |
|                                                                                                         |          |         |         |
|                                                                                                         |          |         |         |
|                                                                                                         |          |         |         |
|                                                                                                         |          |         |         |