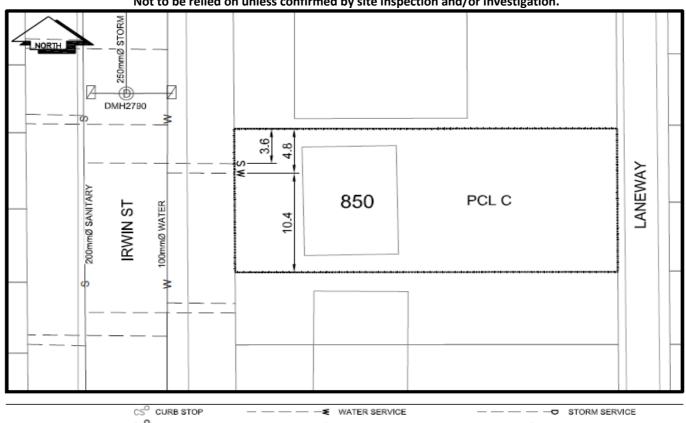

## City of Prince George **History Sheet**

| (CA4574518) | PID:   |
|-------------|--------|
|             | SD/MU: |
|             | WO:    |

Civic Address: 850 Iwin St

Legal Description: Lot: PCL C Block: 36 (CA4574518) District Lot: 1429 Plan: 646

| Service<br>Type | Diameter<br>(mm) | Material | Invert Elev<br>at main (m) | Invert Elev at property line (m) | Invert Depth at service end (m) | Distance into property (m) | Installation<br>Date |
|-----------------|------------------|----------|----------------------------|----------------------------------|---------------------------------|----------------------------|----------------------|
| Sanitary        | 100mm            | PVC      | -                          | 596.69                           | 2.01                            | -                          | January 1960         |
| Water           | 20mm             | Copper   | -                          | -                                | -                               | -                          | November 1958        |
| Storm           | N/A              | N/A      | -                          | -                                | -                               | -                          |                      |

| Service Connection Location     |      |                         |      | Sanitary (m) | Storm (m) |
|---------------------------------|------|-------------------------|------|--------------|-----------|
| Distance from downstream San MH | 1963 | towards upstream San MH | 1967 | 65.40        |           |
| Distance from downstream Stm MH | -    | towards upstream Stm MH | -    |              |           |

| Installed by: | Survey Date: | - |
|---------------|--------------|---|
| Comments:     |              |   |
|               |              |   |
|               |              |   |

NOT TO SCALE The information contained herein is for internal use only. Not to be relied on unless confirmed by site inspection and/or investigation.