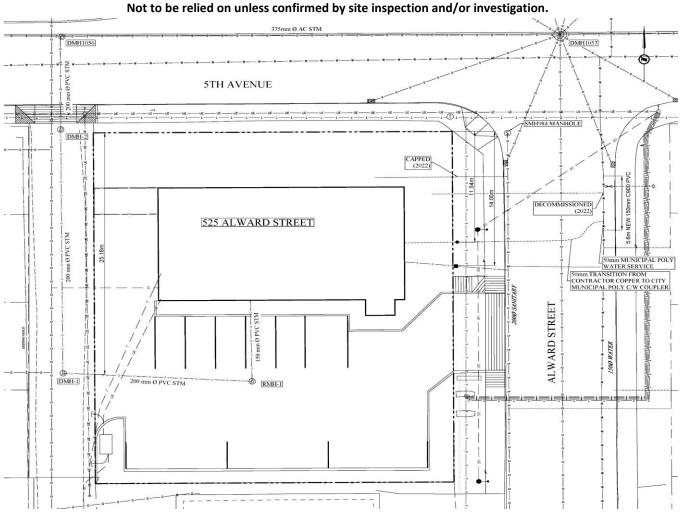

## **History Sheet**

| PID:   | 029610508 |
|--------|-----------|
| SD/MU: |           |
| WO:    | MU102511  |

Civic Address: 525 Alward Street

Parcel A (CA4518199), Block 67, District Lot 343, Cariboo District, Plan 1268 Lot A Block 67 District Lot 343 Cariboo District Plan 1268 Legal Description:

| Service<br>Type | Diameter<br>(mm) | Material | Invert Elev<br>at main (m) | Invert Elev at property line (m) | Invert Elev at service end (m) | Distance into property (m) | Installation<br>Date |
|-----------------|------------------|----------|----------------------------|----------------------------------|--------------------------------|----------------------------|----------------------|
| Sanitary        | 100mm            | PVC      | 586.90                     | 587.01                           | 587.12                         | 4.54                       | 2022                 |
| Water           | 50mm             | Copper   | 587.26                     | 587.93                           | 587.93                         | 4.54                       | 2022                 |
| Storm           | 200mm            | PVC      | 587.90                     | 587.91                           | 588.09                         | 14.8                       | 2022                 |

| Service Connection Location     |     |                           |      |       | Storm (m) |
|---------------------------------|-----|---------------------------|------|-------|-----------|
| Distance from upstream San MH   | 984 | towards downstream San MH | 2672 | 14.27 | i         |
| Distance from downstream Stm MH | N/A | towards upstream Stm MH   | N/A  | -     | 0.00      |

| Power                                   | Size        | Communications | Size        | Cable | Size | Gas      | Size |
|-----------------------------------------|-------------|----------------|-------------|-------|------|----------|------|
| BC Hydro                                | 2x100mm DB2 | Telus          | 2x100mm DB2 | Shaw  | N/A  | FortisBC | 26mm |
| Underground Service Underground Service |             |                |             |       |      |          |      |

| Installed by: | Datoff Bros Construction | Survey Date: | 2022 |
|---------------|--------------------------|--------------|------|
| Comments:     |                          |              |      |
|               |                          |              |      |