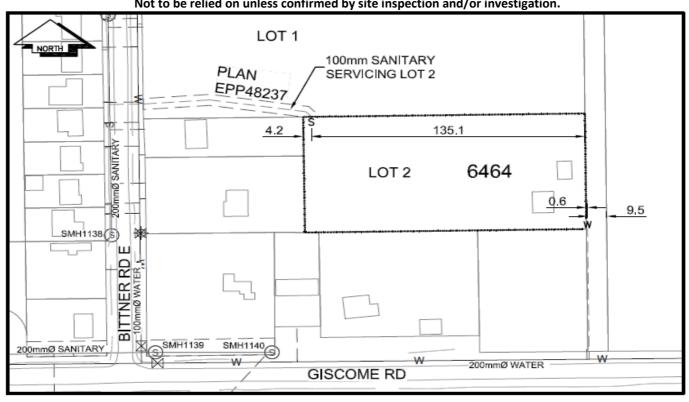

## City of Prince George **History Sheet**

| PID: | 029580862 |
|------|-----------|
| MU:  | 101801    |
| WO:  | 79670     |

Civic Address: 6464 Giscome Rd

Legal Description: Lot: 2 District Lot: 633 Plan: EPP48236

| Service<br>Type | Diameter<br>(mm) | Material | Invert Elev<br>at main (m) | Invert Elev at property line (m) | Invert Elev at service end (m) | Distance into property (m) | Installation<br>Date |
|-----------------|------------------|----------|----------------------------|----------------------------------|--------------------------------|----------------------------|----------------------|
| Sanitary        | 100mm            | PVC      | -                          | -                                | -                              | -                          | August 2014          |
| Water           | 20mm             | Copper   | -                          | -                                | -                              | -                          | January 1970         |
| Storm           | N/A              | N/A      | -                          | -                                | -                              | -                          |                      |

| Service Connection Location     |      |                         |      |      | Storm (m) |
|---------------------------------|------|-------------------------|------|------|-----------|
| Distance from downstream San MH | 1749 | towards upstream San MH | 1138 | 5.00 |           |
| Distance from downstream Stm MH | -    | towards upstream Stm MH | -    |      |           |

NOT TO SCALE The information contained herein is for internal use only. Not to be relied on unless confirmed by site inspection and/or investigation.