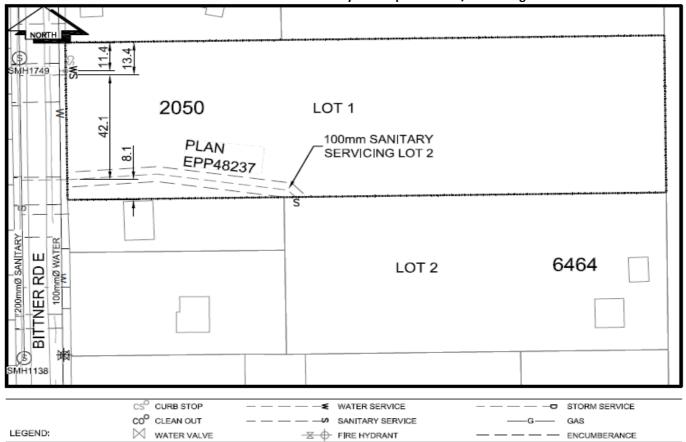

## Civic Address: 2050 Bittner Rd E Legal Description: Lot: 1 District Lot: 633 Plan: EPP48236

| Service<br>Type                                             | Diameter<br>(mm) | Material                 | Invert Elev<br>at main (m)   | Invert Elev at<br>property line (m) | Invert Elev at<br>service end (m) | Distance into<br>property (m) | Installation<br>Date |
|-------------------------------------------------------------|------------------|--------------------------|------------------------------|-------------------------------------|-----------------------------------|-------------------------------|----------------------|
| Sanitary (Lot 1)                                            | 100mm            | PVC                      | -                            | -                                   | -                                 | -                             | January 1977         |
| Water                                                       | 20mm             | Copper                   | -                            | -                                   | -                                 | -                             | August 2014          |
| Storm                                                       | N/A              | N/A                      | -                            | -                                   | -                                 | -                             |                      |
| Service Connection Location                                 |                  |                          |                              |                                     |                                   | Sanitary (m)                  | Storm (m)            |
| Distance from downstream San MH                             |                  | 1749                     | towards upstream San MH 1138 |                                     | 5.00                              |                               |                      |
| Distance from downstream Stm MH - towards upstream Stm MH - |                  |                          |                              |                                     |                                   |                               |                      |
| Power                                                       | Size             | Communications           | Size                         | Cable                               | Size                              | Gas                           | Size                 |
| BC Hydro                                                    | -                | Telus                    | -                            | Shaw                                | -                                 | FortisBC                      | -                    |
| Overhead Service Overhea                                    |                  | Service Overhead Service |                              | l Service                           |                                   |                               |                      |
| Installed by: City of Prince George forces                  |                  |                          |                              |                                     |                                   | Survey Date:                  | -                    |
| Comments:                                                   |                  |                          |                              |                                     |                                   |                               |                      |