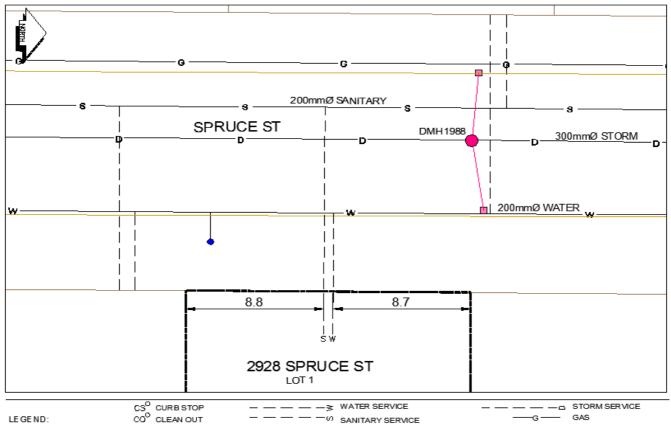

## Civic Address:2928 Spruce StLegal Description:Lot: 1 District Lot: 913 Plan: EPP45418

| Service<br>Type                                             | Diameter<br>(mm) | Material       | Invert Elev<br>at main (m) | Invert Elev at<br>property line (m) | Invert Elev at service end (m) | Distance into<br>property (m) | Installation<br>Date |
|-------------------------------------------------------------|------------------|----------------|----------------------------|-------------------------------------|--------------------------------|-------------------------------|----------------------|
| Sanitary                                                    | 100mm            | PVC            | -                          | -                                   | -                              | 3.00                          | July 2014            |
| Water                                                       | 20mm             | Copper         | -                          | -                                   | -                              | 3.00                          | July 2014            |
| Storm                                                       | N/A              | N/A            | -                          | -                                   | -                              | -                             |                      |
| Service Connection Location                                 |                  |                |                            |                                     |                                |                               | Storm (m)            |
| Distance from do                                            | wnstream San MH  | 2038           | towards up                 | ostream San MH                      | 3855                           | 62.10                         |                      |
| Distance from downstream Stm MH - towards upstream Stm MH - |                  |                |                            |                                     |                                |                               |                      |
| Power                                                       | Size             | Communications | Size                       | Cable                               | Size                           | Gas                           | Size                 |
| BC Hydro                                                    | -                | Telus          | -                          | Shaw                                | -                              | FortisBC                      | -                    |
| Overhead Service Overhead Service Overhead Service          |                  |                |                            |                                     |                                |                               |                      |
| Installed by: City of Prince George forces                  |                  |                |                            |                                     |                                | Survey Date:                  | -                    |
| Comments:                                                   |                  |                |                            |                                     |                                |                               |                      |