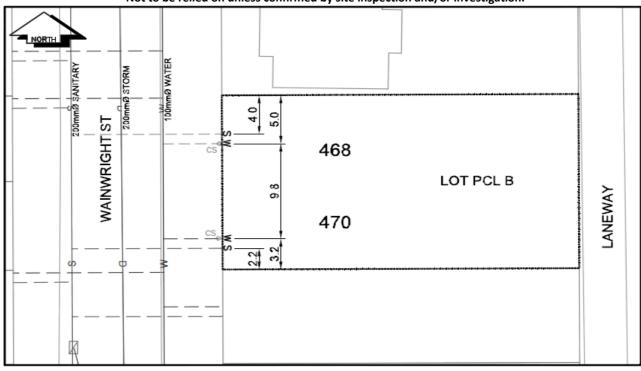

## City of Prince George **History Sheet**

| PID: | 029439922   |
|------|-------------|
| MU:  | 101512      |
| WO:  | 82473/82475 |

Civic Address: 468 Wainwright St

470 Wainwright St

Legal Description: Lot: PCL B Block: 62 District Lot: 343 Plan: 1268

| Service<br>Type | Diameter<br>(mm) | Material | Invert Elev<br>at main (m) | Invert Elev at property line (m) | Invert Depth at service end (m) | Distance into property (m) | Installation<br>Date |
|-----------------|------------------|----------|----------------------------|----------------------------------|---------------------------------|----------------------------|----------------------|
| Sanitary (468)  | 100mm            | PVC      | -                          | -                                | -                               | -                          | March 2015           |
| Sanitary (470)  | 100mm            | PVC      | -                          | 586.86                           | 2.04                            | -                          | January 1957         |
| Water (468)     | 20mm             | Copper   | -                          | -                                | -                               | -                          | March 2015           |
| Water (470)     | 20mm             | Copper   | -                          | -                                | -                               | -                          | January 1957         |
| Storm           | N/A              | N/A      | 1                          | -                                | -                               | -                          |                      |

| Service Connection Location     |      |                         |     |       | Storm (m) |
|---------------------------------|------|-------------------------|-----|-------|-----------|
| Distance from downstream San MH | 1653 | towards upstream San MH | 987 | 65.27 |           |
| Distance from downstream San MH | 1653 | towards upstream San MH | 987 | 77.06 |           |

NOT TO SCALE The information contained herein is for internal use only. Not to be relied on unless confirmed by site inspection and/or investigation.