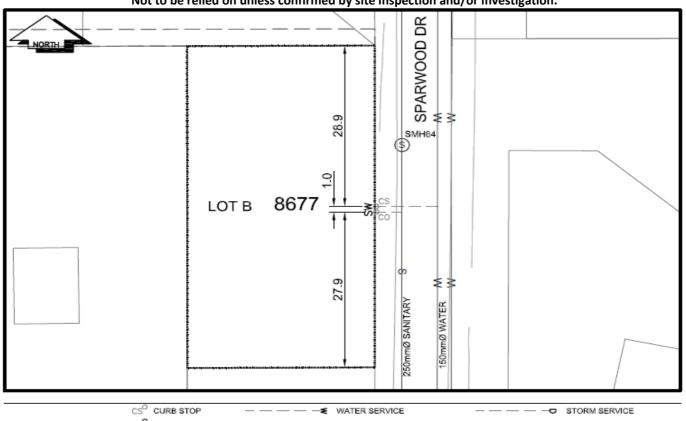

## City of Prince George **History Sheet**

| PID: | 029431531   |
|------|-------------|
| MU:  | 101502      |
| WO:  | 79516/79517 |

Civic Address: 8677 Sparwood Rd

Legal Description: Lot: B District Lot: 2424 Plan: EPP42056

| Service<br>Type | Diameter<br>(mm) | Material | Invert Elev<br>at main (m) | Invert Elev at property line (m) | Invert Depth at service end (m) | Distance into property (m) | Installation<br>Date |
|-----------------|------------------|----------|----------------------------|----------------------------------|---------------------------------|----------------------------|----------------------|
| Sanitary        | 100mm            | PVC      | -                          | -                                | -                               | -                          | September 2014       |
| Water           | 20mm             | Copper   | -                          | -                                | -                               | -                          | September 2014       |
| Storm           | N/A              | N/A      | -                          | -                                | -                               | -                          |                      |

| Service Connection Location     |    |                         |    |        | Storm (m) |
|---------------------------------|----|-------------------------|----|--------|-----------|
| Distance from downstream San MH | 81 | towards upstream San MH | 64 | 111.25 |           |
| Distance from downstream Stm MH | -  | towards upstream Stm MH | -  |        |           |

NOT TO SCALE The information contained herein is for internal use only. Not to be relied on unless confirmed by site inspection and/or investigation.