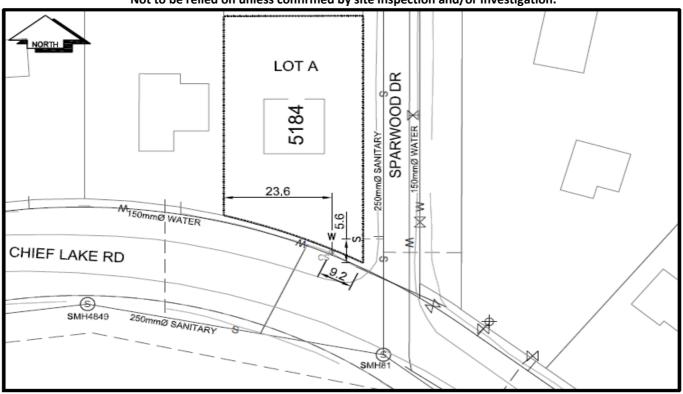

## **History Sheet**

| PID: | 029431522 |
|------|-----------|
| SD:  | 100432    |
| WO:  |           |

Civic Address: 5184 Chief Lake Rd

Legal Description: Lot: A District Lot: 2424 Plan: EPP42056

| Service<br>Type | Diameter<br>(mm) | Material | Invert Elev<br>at main (m) | Invert Elev at property line (m) | Invert Depth at service end (m) | Distance into property (m) | Installation<br>Date |
|-----------------|------------------|----------|----------------------------|----------------------------------|---------------------------------|----------------------------|----------------------|
| Sanitary        | 100mm            | PVC      | -                          | -                                | 3.00                            | -                          | November 1985        |
| Water           | 20mm             | Copper   | -                          | -                                | -                               | -                          | January 1972         |
| Storm           | N/A              | N/A      | -                          | -                                | -                               | -                          |                      |

| Service Connection Location     |    |                         |    | Sanitary (m) | Storm (m) |
|---------------------------------|----|-------------------------|----|--------------|-----------|
| Distance from downstream San MH | 81 | towards upstream San MH | 64 | 28.56        |           |
| Distance from downstream Stm MH | -  | towards upstream Stm MH | -  |              |           |

## NOT TO SCALE The information contained herein is for internal use only. Not to be relied on unless confirmed by site inspection and/or investigation.