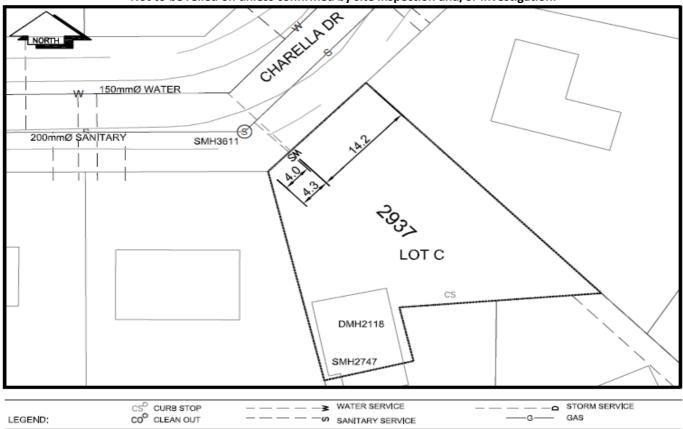

## **History Sheet**

| 029429111 | PID:   |
|-----------|--------|
|           | SD/MU: |
|           | WO:    |

GAS

Civic Address: 2937 Charella Dr

Legal Description: Lot: C District Lot: 9261 Plan: 9261

| Service<br>Type | Diameter<br>(mm) | Material | Invert Elev<br>at main (m) | Invert Elev at property line (m) | Invert Depth at service end (m) | Distance into property (m) | Installation<br>Date |
|-----------------|------------------|----------|----------------------------|----------------------------------|---------------------------------|----------------------------|----------------------|
| Sanitary        | 100mm            | PVC      | -                          | -                                | 2.25                            | -                          | March 1981           |
| Water           | 20mm             | Unknown  | -                          | -                                | -                               | -                          | June 1981            |
| Storm           | N/A              | N/A      | -                          | -                                | -                               | -                          |                      |

| Service Connection Location     |      |                         |      |       | Storm (m) |
|---------------------------------|------|-------------------------|------|-------|-----------|
| Distance from downstream San MH | 3623 | towards upstream San MH | 3611 | 30.30 |           |
| Distance from downstream Stm MH | -    | towards upstream Stm MH | -    |       |           |