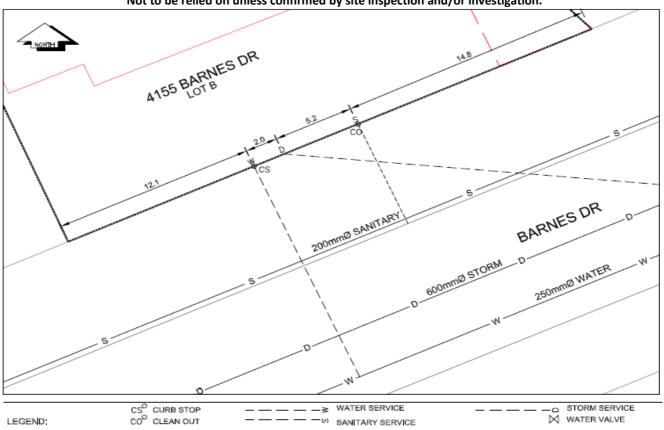

## City of Prince George

## **History Sheet**

| PID: | 029429102 |
|------|-----------|
| MU:  | 101136    |
| WO:  | 63961     |

Civic Address: 4155 Barnes Dr

Legal Description: Lot: B District Lot: 9261 Plan: EPP11216

| Service<br>Type | Diameter<br>(mm) | Material | Invert Elev<br>at main (m) | Invert Elev at property line (m) | Invert Elev at service end (m) | Distance into property (m) | Installation<br>Date |
|-----------------|------------------|----------|----------------------------|----------------------------------|--------------------------------|----------------------------|----------------------|
| Sanitary        | 100mm            | PVC      | -                          | -                                | -                              | -                          | November 1987        |
| Water           | 20mm             | Copper   | -                          | -                                | -                              | -                          | August 2012          |
| Storm           | 100mm            | PVC      | -                          | -                                | -                              | -                          | August 2012          |

| Service Connection Location            |      |                         |      |       | Storm (m) |
|----------------------------------------|------|-------------------------|------|-------|-----------|
| Distance from downstream San MH        | 3626 | towards upstream San MH | 3647 | 84.00 |           |
| Storm service connected to Stm MH 1833 | }    |                         |      |       |           |

NOT TO SCALE The information contained herein is for internal use only. Not to be relied on unless confirmed by site inspection and/or investigation.