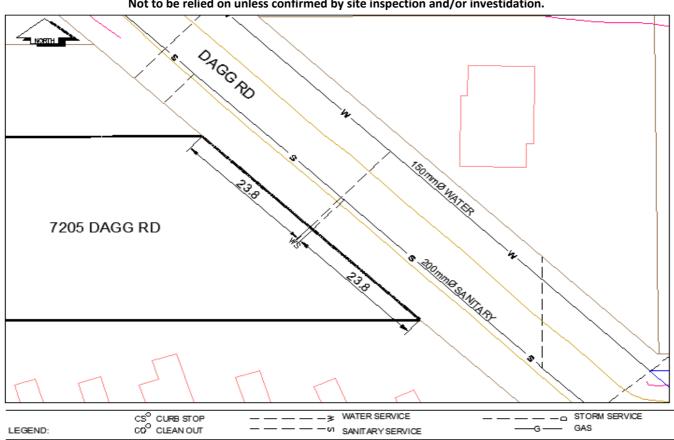

## **History Sheet**

029427436 PID: 101493 MU: 79664

Civic Address: 7205 Dagg Rd

Legal Description: Lot: 2 District Lot: 4047 Plan: EPP42686

| Service<br>Type | Diameter<br>(mm) | Material | Invert Elev<br>at main (m) | Invert Elev at property line (m) | Invert Elev at service end (m) | Distance into property (m) | Installation<br>Date |
|-----------------|------------------|----------|----------------------------|----------------------------------|--------------------------------|----------------------------|----------------------|
| Sanitary        | 100mm            | PVC      | -                          | -                                | -                              | 3.00                       | September 2014       |
| Water           | 20mm             | Copper   | -                          | -                                | -                              | 3.00                       | September 2014       |
| Storm           | N/A              | N/A      | -                          | -                                | -                              | -                          |                      |

| Service Connection Location     |     |                         |     |       | Storm (m) |
|---------------------------------|-----|-------------------------|-----|-------|-----------|
| Distance from downstream San MH | 265 | towards upstream San MH | 226 | 58.40 |           |
| Distance from downstream Stm MH | -   | towards upstream Stm MH | -   |       |           |

NOT TO SCALE The information contained herein is for internal use only. Not to be relied on unless confirmed by site inspection and/or investidation.