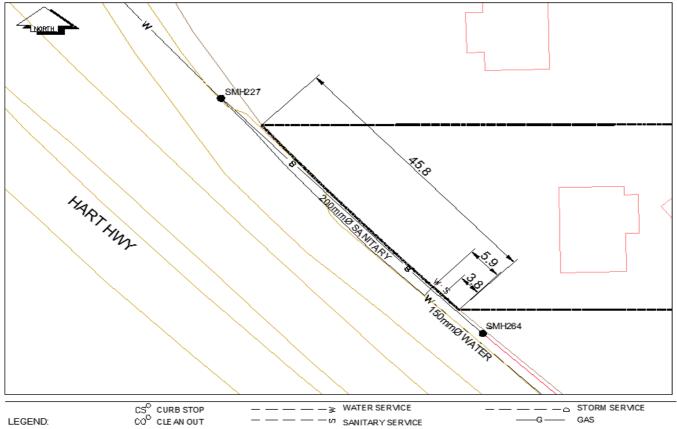

## Civic Address: 7232 Hart Hwy Legal Description: Lot: 1 District Lot: 4047 Plan: EPP42686

| Service<br>Type                                             | Diameter<br>(mm) | Material       | Invert Elev<br>at main (m) | Depth of Cut at<br>property line (m) | Invert Elev at service end (m) | Distance into<br>property (m) | Installation<br>Date |
|-------------------------------------------------------------|------------------|----------------|----------------------------|--------------------------------------|--------------------------------|-------------------------------|----------------------|
| Sanitary                                                    | 100mm            | PVC            | -                          | 2.29                                 | -                              | -                             | July 1980            |
| Water                                                       | 20mm             | Copper         | -                          | -                                    | -                              | -                             |                      |
| Storm                                                       | N/A              | N/A            | -                          | -                                    | -                              | -                             |                      |
| Service Connection Location                                 |                  |                |                            |                                      |                                | Sanitary (m)                  | Storm (m)            |
| Distance from downstream San MH - towards upstream San MH - |                  |                |                            |                                      |                                | -                             |                      |
| Distance from downstream Stm MH - towards upstream Stm MH   |                  |                | -                          |                                      |                                |                               |                      |
| Power                                                       | Size             | Communications | Size                       | Cable                                | Size                           | Gas                           | Size                 |