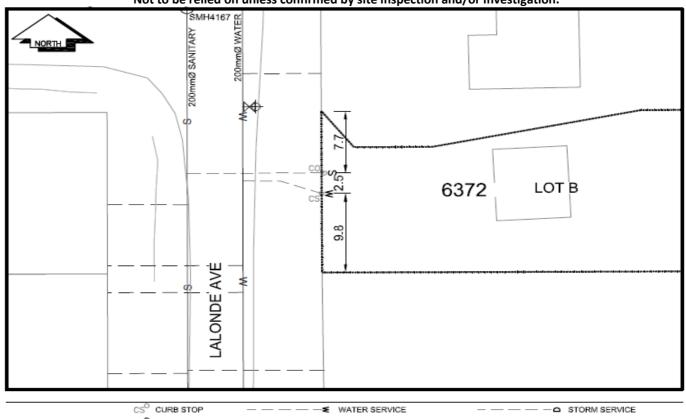

## City of Prince George **History Sheet**

| PID: | 029423872   |
|------|-------------|
| MU:  | 101480      |
| WO:  | 79150/79151 |

Civic Address: 6372 Lalonde Rd

Legal Description: Lot: B District Lot: 2003 Plan: EPP45222

| Service<br>Type | Diameter<br>(mm) | Material | Invert Elev<br>at main (m) | Invert Elev at property line (m) | Invert Elev at service end (m) | Distance into property (m) | Installation<br>Date |
|-----------------|------------------|----------|----------------------------|----------------------------------|--------------------------------|----------------------------|----------------------|
| Sanitary        | 100mm            | PVC      | -                          | 684.65                           | 684.65                         | 0.32                       | May 2016             |
| Water           | 20mm             | Copper   | 683.27                     | 683.87                           | 683.87                         | -                          | May 2016             |
| Storm           | N/A              | N/A      | -                          | -                                | -                              | -                          |                      |

| Service Connection Location     |      |                         |      |       | Storm (m) |
|---------------------------------|------|-------------------------|------|-------|-----------|
| Distance from downstream San MH | 4167 | towards upstream San MH | 4238 | 20.68 |           |
| Distance from downstream Stm MH | -    | towards upstream Stm MH | -    |       |           |

NOT TO SCALE The information contained herein is for internal use only. Not to be relied on unless confirmed by site inspection and/or investigation.