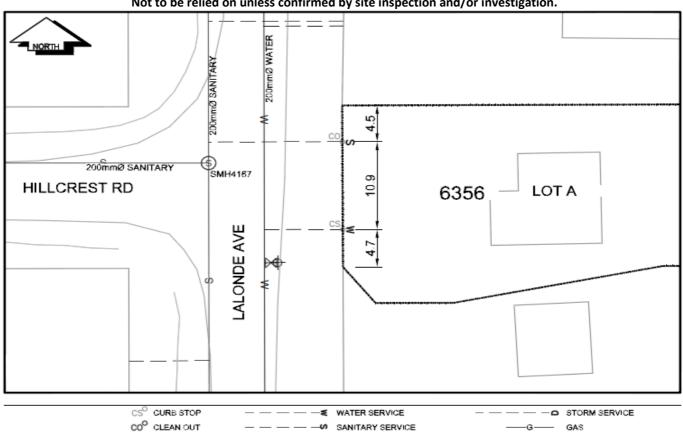

## City of Prince George **History Sheet**

| PID: | 029423872 |
|------|-----------|
| MU:  | 101480    |
| WO:  |           |

- ENGUMBERANCE

Civic Address: 6356 Lalonde Rd

Legal Description: Lot: A District Lot: 2003 Plan: EPP45222

| Service<br>Type | Diameter<br>(mm) | Material | Invert Elev<br>at main (m) | Invert Elev at property line (m) | Invert Depth at service end (m) | Distance into property (m) | Installation<br>Date |
|-----------------|------------------|----------|----------------------------|----------------------------------|---------------------------------|----------------------------|----------------------|
| Sanitary        | 100mm            | PVC      | -                          | 680.67                           | 3.82                            | -                          | January 1983         |
| Water           | 20mm             | Copper   | -                          | -                                | -                               | -                          | January 1978         |
| Storm           | N/A              | N/A      | -                          | -                                | -                               | -                          |                      |

| Service Connection Location     |      |                         |      |        | Storm (m) |
|---------------------------------|------|-------------------------|------|--------|-----------|
| Distance from downstream San MH | 4164 | towards upstream San MH | 4167 | 118.75 |           |
| Distance from downstream Stm MH |      | towards upstream Stm MH | -    |        |           |

| Power                             | Size | Communications   | Size | Cable | Size | Gas      | Size |
|-----------------------------------|------|------------------|------|-------|------|----------|------|
| BC Hydro                          | -    | Telus            | -    | Shaw  | -    | FortisBC | -    |
| Overhead Service Overhead Service |      | Overhead Service |      |       | _    |          |      |

| Installed by: | Survey Date: | - |
|---------------|--------------|---|
| Comments:     |              |   |
|               |              |   |
|               |              |   |

NOT TO SCALE The information contained herein is for internal use only. Not to be relied on unless confirmed by site inspection and/or investigation.