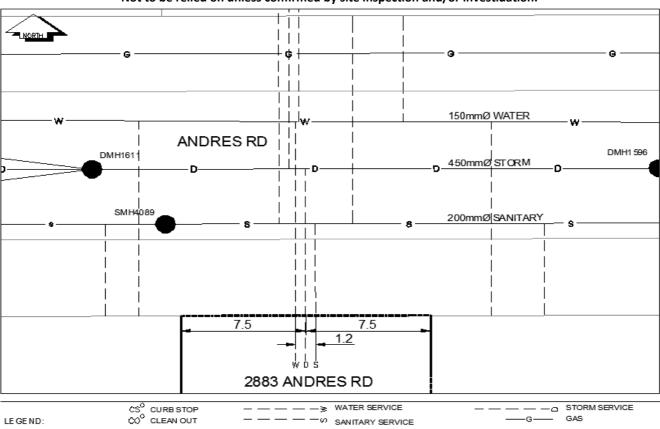

## City of Prince George **History Sheet**

| PID:   | 029418178 |
|--------|-----------|
| SD/MU: | MU101570  |
| WO:    | 81812     |

Civic Address: 2883 Andres Rd

Legal Description: Lot: B District Lot: 1433 Plan: EPP41583

| Service<br>Type | Diameter<br>(mm) | Material | Invert Elev<br>at main (m) | Invert Elev at property line (m) | Invert Elev at service end (m) | Distance into property (m) | Installation<br>Date |
|-----------------|------------------|----------|----------------------------|----------------------------------|--------------------------------|----------------------------|----------------------|
| Sanitary        | 100mm            | PVC      | -                          | -                                | -                              | 3.00                       | Ocr 2014             |
| Water           | 20mm             | Copper   | -                          | -                                | -                              | 3.00                       | Ocr 2014             |
| Storm           | 100mm            | PVC      | -                          | -                                | -                              | 3.00                       | Ocr 2014             |

| Service Connection Location     |      |                         |      | Sanitary (m) | Storm (m) |
|---------------------------------|------|-------------------------|------|--------------|-----------|
| Distance from downstream San MH | 4088 | towards upstream San MH | 4089 | 68.80        |           |
| Distance from downstream Stm MH | 1610 | towards upstream Stm MH | 1611 |              | 71.60     |