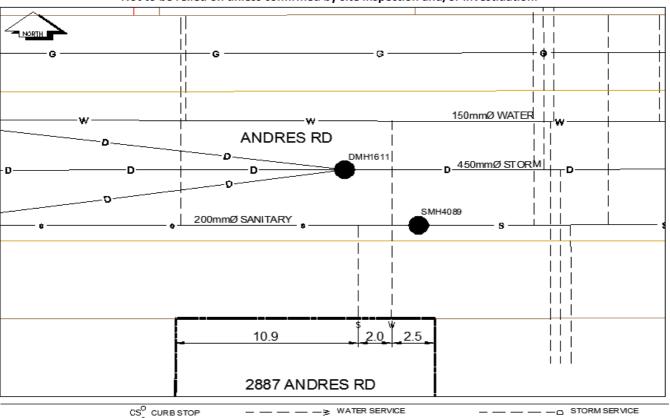

## City of Prince George **History Sheet**

| 029418160 | PID:   |
|-----------|--------|
|           | SD/MU: |
|           | WO:    |

Civic Address: 2887 Andres Rd

Legal Description: Lot: A District Lot: 1433 Plan: EPP41583

| Service<br>Type | Diameter<br>(mm) | Material | Invert Elev<br>at main (m) | Depth of cut at property line (m) | Invert Elev at service end (m) | Distance into property (m) | Installation<br>Date |
|-----------------|------------------|----------|----------------------------|-----------------------------------|--------------------------------|----------------------------|----------------------|
| Sanitary        | 100mm            | PVC      | -                          | 2.87                              | -                              | -                          | -                    |
| Water           | 20mm             | Copper   | -                          | -                                 | -                              | -                          |                      |
| Storm           | N/A              | N/A      | ı                          | -                                 | -                              | -                          |                      |

| Service Connection Location     |      |                         |      |   | Storm (m) |
|---------------------------------|------|-------------------------|------|---|-----------|
| Distance from downstream San MH | 4089 | towards upstream San MH | 4090 | - |           |
| Distance from downstream Stm MH | -    | towards upstream Stm MH | -    |   |           |

## NOT TO SCALE The information contained herein is for internal use only. Not to be relied on unless confirmed by site inspection and/or investidation.