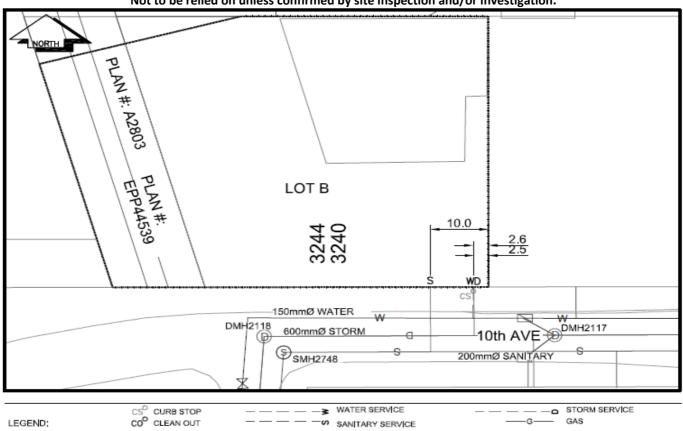

## **History Sheet**

| PID: | 029379709 |
|------|-----------|
| SD   | 100440    |
| WO:  |           |

Civic Address: 3240 3244 10th Avenue Legal Description: Lot: B District Lot: 936 Plan: EPP36984

| Service<br>Type | Diameter<br>(mm) | Material | Invert Elev<br>at main (m) | Invert Elev at property line (m) | Invert Elev at service end (m) | Distance into property (m) | Installation<br>Date |
|-----------------|------------------|----------|----------------------------|----------------------------------|--------------------------------|----------------------------|----------------------|
| Sanitary        | 100mm            | AC       | -                          | -                                | -                              | -                          | -                    |
| Water           | 25mm             | Copper   | -                          | -                                | -                              | -                          | January 1965         |
| Storm           | 200mm            | Vit      | -                          | -                                | -                              | -                          |                      |

| Service Connection Location     |      |                         |      | Sanitary (m) | Storm (m) |
|---------------------------------|------|-------------------------|------|--------------|-----------|
| Distance from downstream San MH | 2748 | towards upstream San MH | 2747 | 25.29        |           |
| Distance from downstream Stm MH | 2118 | towards upstream Stm MH | 2117 |              | 36.20     |
|                                 | 211  | 1                       |      |              |           |

| Power                             | Size | Communications | Size             | Cable | Size | Gas      | Size |
|-----------------------------------|------|----------------|------------------|-------|------|----------|------|
| BC Hydro                          | -    | Telus          | -                | Shaw  | -    | FortisBC | -    |
| Overhead Service Overhead Service |      | Service        | Overhead Service |       |      |          |      |

NOT TO SCALE The information contained herein is for internal use only. Not to be relied on unless confirmed by site inspection and/or investigation.