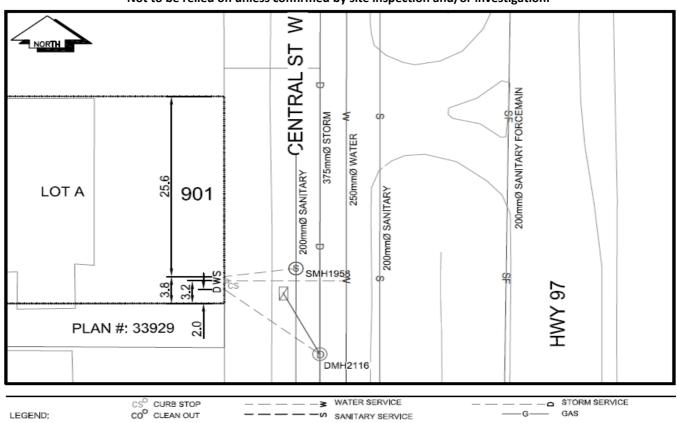

## City of Prince George **History Sheet**

| PID: | 029379695 |
|------|-----------|
| SD:  | 100440    |
| WO:  |           |

Civic Address: 901 Central Street West Legal Description: Lot: A District Lot: 936 Plan: EPP36984

| Service<br>Type | Diameter<br>(mm) | Material | Invert Elev<br>at main (m) | Invert Elev at<br>property line (m) | Invert Depth at property (m) | Distance into property (m) | Installation<br>Date |
|-----------------|------------------|----------|----------------------------|-------------------------------------|------------------------------|----------------------------|----------------------|
| Sanitary        | 200mm            | Unknown  | 1.00                       | 597.03                              | 2.09                         | 3.00                       | June 1969            |
| Water           | 50mm             | Copper   | -                          | -                                   | -                            | -                          |                      |
| Water           | 100mm            | Copper   | -                          | -                                   | -                            | -                          |                      |
| Storm           | 300mm            | Unknown  | -                          | 597.91                              | 1.19                         | -                          | June 1969            |

| Service Connection Location                     | Sanitary (m) | Storm (m) |
|-------------------------------------------------|--------------|-----------|
| 200mm Sanitary service connected to San MH 1958 | -            |           |
| 300mm Storm service connected to Stm MH 2116    |              |           |

| Installed by: | City of Prince George forces Survey Date: |  |  |  |  |
|---------------|-------------------------------------------|--|--|--|--|
| Comments:     | Water services are in the same trench     |  |  |  |  |
|               |                                           |  |  |  |  |
|               |                                           |  |  |  |  |