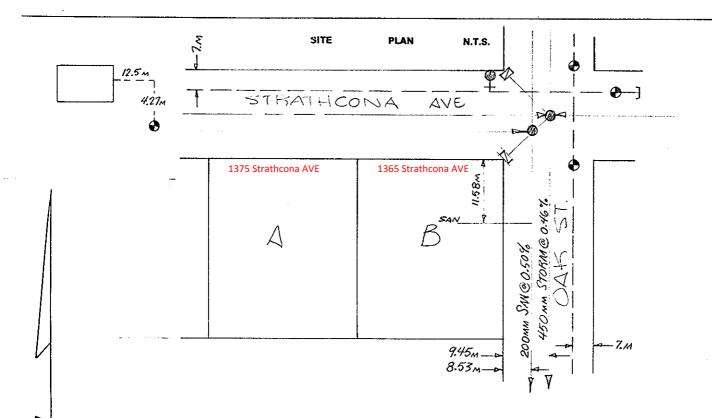

2014-08-13 Lot A and Lot B have been consolidated to Parcel A See this page for servicing to 1375 Strathcona AVE. See page 2 for servicing to 1365 Strathcona AVE.

City of Prince George HISTORY SHEET

| PID 029372445 |  |
|---------------|--|
| MSDDDAL       |  |
|               |  |