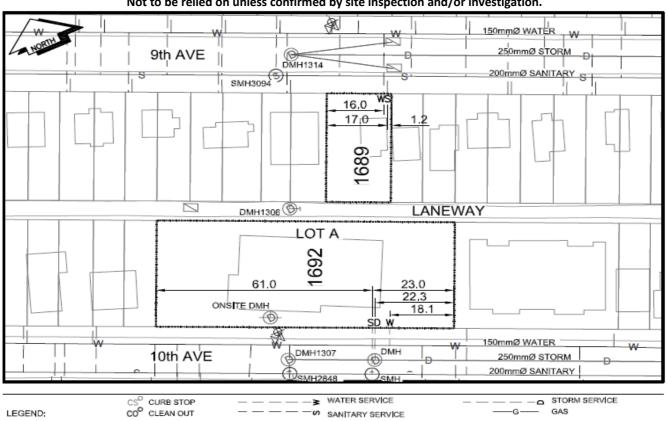

## City of Prince George **History Sheet**

| PID:   | 029356954 |
|--------|-----------|
| SD/MU: |           |
| WO:    |           |

Civic Address: 1689 9th Avenue 1692 10th Avenue

Legal Description: Lot: A Block: 195 District Lot: 343 Plan: EPP42717

| Service<br>Type    | Diameter<br>(mm) | Material | Invert Elev<br>at main (m) | Invert Elev at property line (m) | Invert Elev at service end (m) | Distance into property (m) | Installation<br>Date |
|--------------------|------------------|----------|----------------------------|----------------------------------|--------------------------------|----------------------------|----------------------|
| Sanitary (9th Ave) | 100mm            | AC       | -                          | -                                | -                              | -                          | January 1957         |
| Sanitary(10th Ave) | 150mm            | AC       | -                          | -                                | -                              | -                          | January 1957         |
| Water(9th Ave)     | 20mm             | Copper   | -                          | -                                | -                              | -                          | January 1957         |
| Water(10th Ave)    | 100mm            | PVC      | -                          | -                                | -                              | -                          | January 1957         |
| Storm(10th Ave)    | 150mm            | PVC      | -                          | -                                | -                              | -                          | January 1957         |

| Service Connection Location                             |      |                         |      |      | Storm (m) |
|---------------------------------------------------------|------|-------------------------|------|------|-----------|
| Distance from downstream San MH                         | 2857 | towards upstream San MH | 3094 | 97.6 |           |
| 150mm Sanitary service connected to San MH on 10th Ave+ |      |                         |      | -    |           |
| 150mm Storm service connected to Stm I                  |      |                         |      |      |           |

| Installed by:                                                       |                                           | Survey Date: | - |  |  |  |
|---------------------------------------------------------------------|-------------------------------------------|--------------|---|--|--|--|
| Comments:                                                           | Service locations confirmed October 2016. |              |   |  |  |  |
| Manhole in laneway has leads as shown - no service to 1692 10th Ave |                                           |              |   |  |  |  |

NOT TO SCALE The information contained herein is for internal use only. Not to be relied on unless confirmed by site inspection and/or investigation.