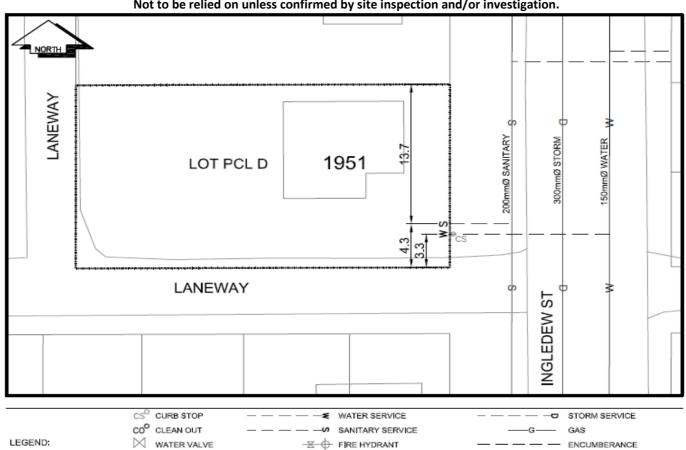

## City of Prince George **History Sheet**

| PID: | 029353271 |
|------|-----------|
| MU:  | 101563    |
| WO:  |           |

Civic Address: 1951 Ingledew St

Legal Description: Lot: PCL D Block: 344 District Lot: 343 Plan: 1268

| Service<br>Type | Diameter<br>(mm) | Material | Invert Elev<br>at main (m) | Invert Elev at property line (m) | Invert Depth at service end (m) | Distance into property (m) | Installation<br>Date |
|-----------------|------------------|----------|----------------------------|----------------------------------|---------------------------------|----------------------------|----------------------|
| Sanitary        | 100mm            | PVC      | -                          | 575.13                           | 1.55                            | -                          | May 1964             |
| Water           | 20mm             | Copper   | -                          | -                                | -                               | -                          | 2009 - 2010          |
| Storm           | N/A              | N/A      | -                          | -                                | -                               | -                          |                      |

| Service Connection Location     |      |                         |      |       | Storm (m) |
|---------------------------------|------|-------------------------|------|-------|-----------|
| Distance from downstream San MH | 3311 | towards upstream San MH | 3306 | 55.64 |           |
| Distance from downstream Stm MH | -    | towards upstream Stm MH | -    |       |           |

NOT TO SCALE The information contained herein is for internal use only. Not to be relied on unless confirmed by site inspection and/or investigation.