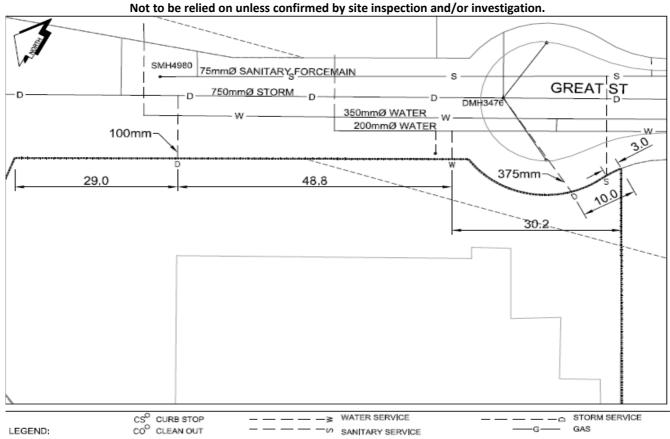

| Service<br>Type | Diameter<br>(mm) | Material | Invert Elev<br>at main (m) | Depth of Cut at property line (m) | Invert Elev at service end (m) | Distance into property (m) | Installation<br>Date |
|-----------------|------------------|----------|----------------------------|-----------------------------------|--------------------------------|----------------------------|----------------------|
| Sanitary        | 100mm            | PVC      | 589.47                     | 1.51                              | 589.55                         | -                          | September 2006       |
| Water           | 150mm            | AC       | -                          | -                                 | -                              | -                          | September 2006       |
| Storm           | 375mm            | PVC      | -                          | -                                 | -                              | -                          | September 2006       |
| Storm           | 100mm            | PVC      | -                          | -                                 | -                              | -                          | September 2013       |

| Service Connection Location                  |      |                         |      | Sanitary (m) | Storm (m) |
|----------------------------------------------|------|-------------------------|------|--------------|-----------|
| Distance from downstream San MH              | 4980 | towards upstream San MH | 4100 | 79.00        |           |
| 375mm Stoem service connected to Stm MH 3476 |      |                         |      |              |           |