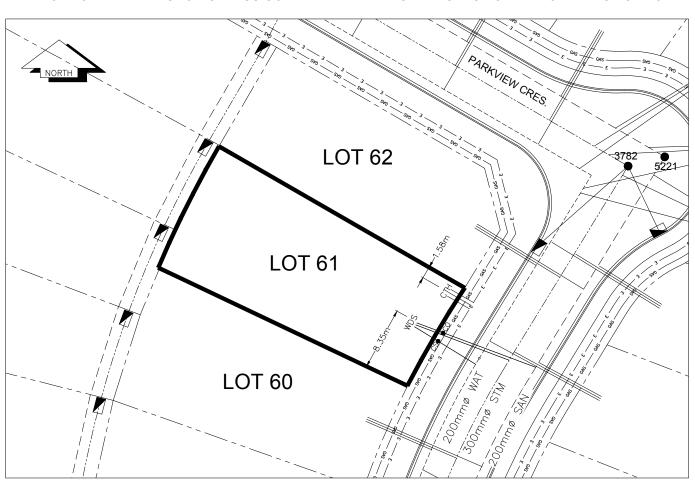

## City of Prince George HISTORY SHEET

| PID: <b>02</b> | 29-310-857                                                             |          |                        |        |                                                 | Sca                                    | ıle: 1:500                            |                             |             |                       |
|----------------|------------------------------------------------------------------------|----------|------------------------|--------|-------------------------------------------------|----------------------------------------|---------------------------------------|-----------------------------|-------------|-----------------------|
| Legal: LC      | DT 61                                                                  |          |                        |        |                                                 | D.L                                    | .: 2003                               |                             | PLAN:       | EPP31288              |
| Address: 34    | 117 PARKV                                                              | IEW CRE  | s                      |        |                                                 |                                        |                                       |                             |             |                       |
| Sanitary Cor   | nnection:#                                                             |          | SIZE:                  | 100mmØ | MATERIAL:                                       | PVC                                    | INV. AT PL                            | 707.41m                     | CONN        | ECTED                 |
| Water Conn     | ection:#                                                               |          | SIZE:                  | 19mmØ  | MATERIAL:                                       | Copper                                 | INV. AT P                             | 707.41m                     |             |                       |
| Storm Conn     | ection:#                                                               |          | SIZE                   | 100mmØ | MATERIAL                                        | PVC                                    | INV. AT P                             | 707.41m                     | CONN        | ECTED                 |
| Cash Receip    | pt No's:                                                               |          |                        | WATER  |                                                 | SANITARY                               |                                       | SI                          | ГORM        |                       |
| CURB FROI      | M PROPER                                                               | TY LINE  | 5m                     |        |                                                 |                                        | PA                                    | AVEMENT W                   | /IDTH       | 10m                   |
| HYDRO          |                                                                        | 75mm D   | B2                     |        |                                                 | U/G CONNECT                            | ION ~                                 | /                           |             |                       |
| TELEPHON       | ΙΕ                                                                     | 100mm l  | DB2                    |        |                                                 | U/G CONNECT                            | ION ~                                 | /                           |             |                       |
| GAS            |                                                                        | 42 PRO   | P/P.E.                 |        |                                                 |                                        |                                       |                             |             |                       |
| Information    | ormation Sheets: REF. DWGS. L&M ENGINEERING LTD. JOB. 1273-17-04 DWGS. |          |                        |        |                                                 |                                        |                                       |                             |             |                       |
| Comments:      |                                                                        | cs<br>co | CURB STOP<br>CLEAN OUT |        | WATER SERVICI<br>STORM SERVICI<br>SANITARY SERV | IIIIIIIIIIIIIIIIIIIIIIIIIIIIIIIIIIIIII | -   HYDRO SER  O CABLE SER  TELECOMMU | VICE<br>/ICE<br>JNICASTIONS | S — ı — ı – | - GAS<br>- ELECTRICAL |