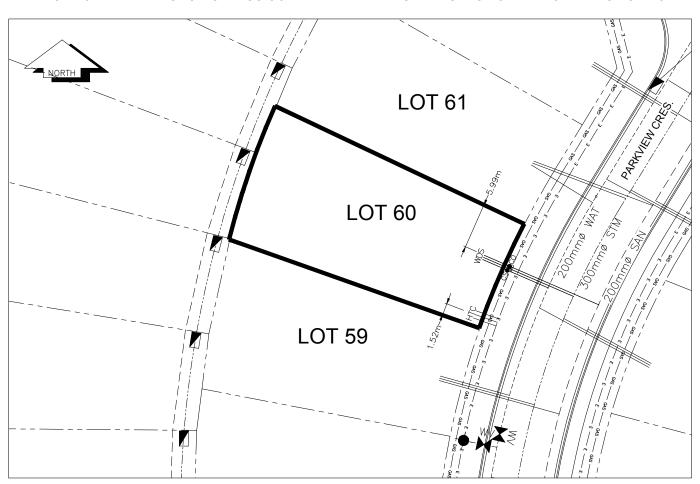

## City of Prince George HISTORY SHEET

| PID:       | 029-310-849                                                             |          |                        |        |                                                 | Sca                                    | le: 1:500                                   |                              |             |                       |
|------------|-------------------------------------------------------------------------|----------|------------------------|--------|-------------------------------------------------|----------------------------------------|---------------------------------------------|------------------------------|-------------|-----------------------|
| Legal:     | LOT 60                                                                  |          |                        |        |                                                 | D.L.                                   | .: 2003                                     |                              | PLAN:       | EPP31288              |
| Address:   | 3439 PARKV                                                              | IEW CRE  | s                      |        |                                                 |                                        |                                             |                              |             |                       |
| Sanitary ( | Connection:#                                                            |          | SIZE:                  | 100mmØ | MATERIAL:                                       | PVC                                    | INV. AT PL                                  | 707.90m                      | CONNI       | ECTED                 |
| Water Co   | nnection:#                                                              |          | SIZE:                  | 19mmØ  | MATERIAL:                                       | Copper                                 | INV. AT P                                   | 707.90m                      |             |                       |
| Storm Co   | nnection:#                                                              |          | SIZE                   | 100mmØ | MATERIAL                                        | PVC                                    | INV. AT P                                   | 707.90m                      | CONNI       | ECTED                 |
| Cash Red   | ceipt No's:                                                             |          |                        | WATER  |                                                 | SANITARY                               |                                             | ST                           | ГORM        |                       |
| CURB FR    | ROM PROPER                                                              | TY LINE  | 5m                     |        |                                                 |                                        | P/                                          | AVEMENT W                    | /IDTH       | 10m                   |
| HYDRO      |                                                                         | 75mm D   | B2                     |        |                                                 | U/G CONNECTI                           | ION ~                                       | /                            |             |                       |
| TELEPHO    | ONE                                                                     | 100mm I  | DB2                    |        |                                                 | U/G CONNECTI                           | ION ~                                       | /                            |             |                       |
| GAS        |                                                                         | 42 PROF  | P/P.E.                 |        |                                                 |                                        |                                             |                              |             |                       |
| Informatio | formation Sheets: REF. DWGS. L&M ENGINEERING LTD. JOB. 1273-17-04 DWGS. |          |                        |        |                                                 |                                        |                                             |                              |             |                       |
| Comment    | ts:                                                                     | cs<br>co | CURB STOP<br>CLEAN OUT |        | WATER SERVICE<br>STORM SERVICE<br>SANITARY SERV | IIIIIIIIIIIIIIIIIIIIIIIIIIIIIIIIIIIIII | -       HYDRO SER - ○ CABLE SER' - TELECOMM | RVICE<br>VICE<br>UNICASTION: | S - t - t - | - GAS<br>- ELECTRICAL |