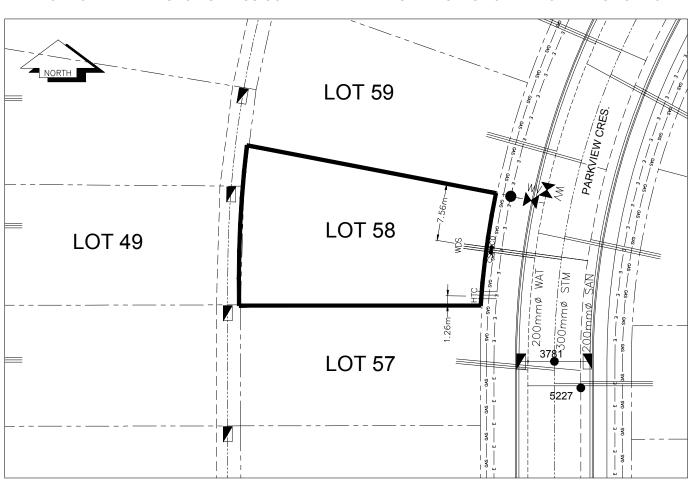

## City of Prince George HISTORY SHEET

| PID: 02     | 29-310-822                                                               |         |                        |        |                                                 | Sca         | ale: 1:500 |                              |             |                       |
|-------------|--------------------------------------------------------------------------|---------|------------------------|--------|-------------------------------------------------|-------------|------------|------------------------------|-------------|-----------------------|
| Legal: L0   | OT 58                                                                    |         |                        |        |                                                 | D.L         | : 2003     |                              | PLAN:       | EPP31288              |
| Address: 34 | 475 PARKV                                                                | IEW CRE | s                      |        |                                                 |             |            |                              |             |                       |
| Sanitary Co | onnection:#                                                              |         | SIZE:                  | 100mmØ | MATERIAL:                                       | PVC         | INV. AT P  | 708.28m                      | CONNI       | ECTED                 |
| Water Conr  | nection:#                                                                |         | SIZE:                  | 19mmØ  | MATERIAL:                                       | Copper      | INV. AT P  | 708.28m                      |             |                       |
| Storm Conr  | nection:#                                                                |         | SIZE                   | 100mmØ | MATERIAL                                        | PVC         | INV. AT P  | 708.28m                      | CONNI       | ECTED                 |
| Cash Recei  | ipt No's:                                                                |         |                        | WATER  |                                                 | SANITARY    |            | ST                           | ГORM        |                       |
| CURB FRO    | M PROPER                                                                 | TY LINE | 5m                     |        |                                                 |             | P          | AVEMENT W                    | /IDTH       | 10m                   |
| HYDRO       |                                                                          | 75mm D  | B2                     |        |                                                 | U/G CONNECT | TON ~      | /                            |             |                       |
| TELEPHON    | NE                                                                       | 100mm l | DB2                    |        |                                                 | U/G CONNECT | TION ~     | /                            |             |                       |
| GAS         |                                                                          | 42 PRO  | P/P.E.                 |        |                                                 |             |            |                              |             |                       |
| Information | nformation Sheets: REF. DWGS. L&M ENGINEERING LTD. JOB. 1273-17-04 DWGS. |         |                        |        |                                                 |             |            |                              |             |                       |
| Comments:   | :                                                                        |         | CURB STOP<br>CLEAN OUT |        | WATER SERVICE<br>STORM SERVICE<br>SANITARY SERV | IICE        | —          | RVICE<br>VICE<br>UNICASTION: | S - 1 - 1 - | - GAS<br>- ELECTRICAL |

## THE INFORMATION CONTAINED HEREIN IS FOR INTERNAL USE ONLY. NOT TO BE RELIED UPON UNLESS CONFIRMED BY THE SITE INSPECTION AND/OR INVESTIGATION

| SANITARY, STORM & WATER SERVICE INVERTS                                                                 | SANITARY | WATER   | STORM   |  |  |  |  |  |  |  |  |
|---------------------------------------------------------------------------------------------------------|----------|---------|---------|--|--|--|--|--|--|--|--|
| 1. Distance from San. M.H. <u>5227</u> toward San. M.H. <u>5221</u> to lot service connection point is: | 15.98m   | N/A     | N/A     |  |  |  |  |  |  |  |  |
| 1a.Distance from Stm. M.H. 3781 toward Stm. M.H. 3782 to lot service connection point is:               | N/A      | N/A     | 12.95m  |  |  |  |  |  |  |  |  |
| 2. Main Size at connection point is                                                                     | 200mmØ   | 200mmØ  | 300mmØ  |  |  |  |  |  |  |  |  |
| 3. Invert of service at main conn. stub point is                                                        | 708.10m  | 707.10m | 707.92m |  |  |  |  |  |  |  |  |
| 4. Invert at service end is                                                                             | 708.71m  | 708.75m | 708.70m |  |  |  |  |  |  |  |  |
| 5. Cover at property line in meters                                                                     | 2.65m    | 2.73m   | 2.65m   |  |  |  |  |  |  |  |  |
| 6. Survey Date: MAY 2012 Book Ref.:1273-14-04 By:L&M ENGINEERING LTD                                    |          |         |         |  |  |  |  |  |  |  |  |
|                                                                                                         |          |         |         |  |  |  |  |  |  |  |  |
|                                                                                                         |          |         |         |  |  |  |  |  |  |  |  |
|                                                                                                         |          |         |         |  |  |  |  |  |  |  |  |
|                                                                                                         |          |         |         |  |  |  |  |  |  |  |  |
|                                                                                                         |          |         |         |  |  |  |  |  |  |  |  |
|                                                                                                         |          |         |         |  |  |  |  |  |  |  |  |
|                                                                                                         |          |         |         |  |  |  |  |  |  |  |  |
|                                                                                                         | 1        |         | 1       |  |  |  |  |  |  |  |  |
| SANITARY HISTORY:                                                                                       |          |         |         |  |  |  |  |  |  |  |  |
| DATE INSTALLED: JULY 2012                                                                               |          |         |         |  |  |  |  |  |  |  |  |
| INSTALLED BY: SUNLAND UTILITIES LTD                                                                     |          |         |         |  |  |  |  |  |  |  |  |
| SAG IN SANITARY SERVICE WAS REPAIRED BY JOE ROBERTS CONSTRUCTION LTD. JUNE 2017                         |          |         |         |  |  |  |  |  |  |  |  |
|                                                                                                         |          |         |         |  |  |  |  |  |  |  |  |
|                                                                                                         |          |         |         |  |  |  |  |  |  |  |  |
|                                                                                                         |          |         |         |  |  |  |  |  |  |  |  |
|                                                                                                         |          |         |         |  |  |  |  |  |  |  |  |
|                                                                                                         |          |         |         |  |  |  |  |  |  |  |  |
|                                                                                                         |          |         |         |  |  |  |  |  |  |  |  |
|                                                                                                         |          |         |         |  |  |  |  |  |  |  |  |
| WATER HISTORY:                                                                                          |          |         |         |  |  |  |  |  |  |  |  |
|                                                                                                         |          |         |         |  |  |  |  |  |  |  |  |
| DATE INSTALLED: JULY 2012                                                                               |          |         |         |  |  |  |  |  |  |  |  |
| INSTALLED BY: SUNLAND UTILITIES LTD.                                                                    |          |         |         |  |  |  |  |  |  |  |  |
|                                                                                                         |          |         |         |  |  |  |  |  |  |  |  |
|                                                                                                         |          |         |         |  |  |  |  |  |  |  |  |
|                                                                                                         |          |         |         |  |  |  |  |  |  |  |  |
|                                                                                                         |          |         |         |  |  |  |  |  |  |  |  |
|                                                                                                         |          |         |         |  |  |  |  |  |  |  |  |
|                                                                                                         |          |         |         |  |  |  |  |  |  |  |  |
|                                                                                                         |          |         |         |  |  |  |  |  |  |  |  |
|                                                                                                         |          |         |         |  |  |  |  |  |  |  |  |
|                                                                                                         |          |         |         |  |  |  |  |  |  |  |  |
| STORM HISTORY:                                                                                          |          |         |         |  |  |  |  |  |  |  |  |
| DATE INSTALLED: JULY 2012                                                                               |          |         |         |  |  |  |  |  |  |  |  |
| INSTALLED BY: SUNLAND UTILITIES LTD.                                                                    |          |         |         |  |  |  |  |  |  |  |  |
| SAG IN STORM SERVICE WAS REPAIRED BY JOE ROBERTS CONSTRUCTION LTD. JUNE 2017                            |          |         |         |  |  |  |  |  |  |  |  |
|                                                                                                         |          |         |         |  |  |  |  |  |  |  |  |
|                                                                                                         |          |         |         |  |  |  |  |  |  |  |  |
|                                                                                                         |          |         |         |  |  |  |  |  |  |  |  |
|                                                                                                         |          |         |         |  |  |  |  |  |  |  |  |
|                                                                                                         |          |         |         |  |  |  |  |  |  |  |  |