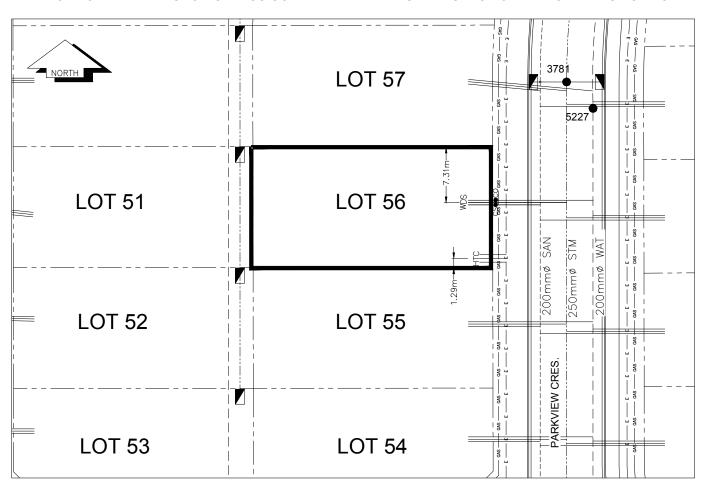

## City of Prince George HISTORY SHEET

| PID:     | 029-310-806                                                             |           |                     |        |                                                 | S                                      | cale:    | 1:500                              |                             |            |                       |
|----------|-------------------------------------------------------------------------|-----------|---------------------|--------|-------------------------------------------------|----------------------------------------|----------|------------------------------------|-----------------------------|------------|-----------------------|
| Legal:   | LOT 56                                                                  |           |                     |        |                                                 | D                                      | .L.:     | 2003                               |                             | PLAN:      | EPP31288              |
| Address  | : 3557 PARKV                                                            | IEW CRES  |                     |        |                                                 |                                        |          |                                    |                             |            |                       |
| Sanitary | Connection:#                                                            |           | SIZE:               | 100mmØ | MATERIAL:                                       | PVC                                    |          | INV. AT PL                         | 709.36m                     | CONNI      | ECTED                 |
| Water C  | onnection:#                                                             |           | SIZE:               | 19mmØ  | MATERIAL:                                       | Copper                                 |          | INV. AT PL                         | 709.02m                     |            |                       |
| Storm C  | onnection:#                                                             |           | SIZE                | 100mmØ | MATERIAL                                        | PVC                                    |          | INV. AT PL                         | 709.17m                     | CONNI      | ECTED                 |
| Cash Re  | eceipt No's:                                                            |           |                     | WATER  |                                                 | SANITARY                               |          |                                    | S                           | TORM       |                       |
| CURB F   | ROM PROPER                                                              | TY LINE   | 5m                  |        |                                                 |                                        |          | P                                  | AVEMENT V                   | VIDTH      | 10m                   |
| HYDRO    |                                                                         | 75mm DB2  |                     |        |                                                 | U/G CONNEC                             | OIT      | N ~                                | /                           |            |                       |
| TELEPH   | HONE                                                                    | 100mm DB2 | 2                   |        |                                                 | U/G CONNEC                             | TION     | N ~                                | /                           |            |                       |
| GAS      |                                                                         | 42 PROP/P | .E.                 |        |                                                 |                                        |          |                                    |                             |            |                       |
| Informat | formation Sheets: REF. DWGS. L&M ENGINEERING LTD. JOB. 1273-17-04 DWGS. |           |                     |        |                                                 |                                        |          |                                    |                             |            |                       |
| Comme    | nts:                                                                    | CS CL     | IRB STOP<br>EAN OUT |        | WATER SERVICI<br>STORM SERVICI<br>SANITARY SERV | IIIIIIIIIIIIIIIIIIIIIIIIIIIIIIIIIIIIII | <u>_</u> | HYDRO SER<br>CABLE SER<br>TELECOMM | RVICE<br>VICE<br>UNICASTION | S — : — :- | - GAS<br>- ELECTRICAL |

## THE INFORMATION CONTAINED HEREIN IS FOR INTERNAL USE ONLY. NOT TO BE RELIED UPON UNLESS CONFIRMED BY THE SITE INSPECTION AND/OR INVESTIGATION

| SANITARY, STORM & WATER SERVICE INVERTS                                                                 | SANITARY         | WATER   | STORM   |  |  |  |  |  |  |  |  |
|---------------------------------------------------------------------------------------------------------|------------------|---------|---------|--|--|--|--|--|--|--|--|
| 1. Distance from San. M.H. <u>5226</u> toward San. M.H. <u>5227</u> to lot service connection point is: | 54.77m           | N/A     | N/A     |  |  |  |  |  |  |  |  |
| 1a.Distance from Stm. M.H. 3779 toward Stm. M.H. 3781 to lot service connection point is:               | N/A              | N/A     | 51.06m  |  |  |  |  |  |  |  |  |
| 2. Main Size at connection point is                                                                     | 200mmØ           | 200mmØ  | 250mmØ  |  |  |  |  |  |  |  |  |
| 3. Invert of service at main conn. stub point is                                                        | 708.80m          | 707.65m | 708.56m |  |  |  |  |  |  |  |  |
| 4. Invert at service end is                                                                             | 709.42m          | 709.23m |         |  |  |  |  |  |  |  |  |
| 5. Cover at property line in meters                                                                     | 2.26m            | 2.68m   | 2.45m   |  |  |  |  |  |  |  |  |
| 6. Survey Date: MAY 2012 Book Ref.:1273-14-04 By:L&M ENGINEERING LTD                                    |                  |         |         |  |  |  |  |  |  |  |  |
|                                                                                                         |                  |         |         |  |  |  |  |  |  |  |  |
|                                                                                                         |                  |         |         |  |  |  |  |  |  |  |  |
|                                                                                                         |                  |         |         |  |  |  |  |  |  |  |  |
|                                                                                                         |                  |         |         |  |  |  |  |  |  |  |  |
|                                                                                                         |                  |         |         |  |  |  |  |  |  |  |  |
|                                                                                                         |                  |         |         |  |  |  |  |  |  |  |  |
|                                                                                                         |                  |         |         |  |  |  |  |  |  |  |  |
|                                                                                                         |                  |         |         |  |  |  |  |  |  |  |  |
| SANITARY HISTORY:                                                                                       |                  |         |         |  |  |  |  |  |  |  |  |
| DATE INSTALLED: JULY 2012                                                                               |                  |         |         |  |  |  |  |  |  |  |  |
| INSTALLED BY: SUNLAND UTILITIES LTD                                                                     |                  |         |         |  |  |  |  |  |  |  |  |
| SAG IN SANITARY SERVICE WAS REPAIRED BY JOE ROBERTS CONSTRUCTION L                                      | TD APRII 2018    |         |         |  |  |  |  |  |  |  |  |
| ONG IN GAINTAIN GENVICE WAS NEL AINED BY SOE NOBENTO CONGINGOTIONE                                      | 11D. AI THE 2010 |         |         |  |  |  |  |  |  |  |  |
|                                                                                                         |                  |         |         |  |  |  |  |  |  |  |  |
|                                                                                                         |                  |         |         |  |  |  |  |  |  |  |  |
|                                                                                                         |                  |         |         |  |  |  |  |  |  |  |  |
|                                                                                                         |                  |         |         |  |  |  |  |  |  |  |  |
|                                                                                                         |                  |         |         |  |  |  |  |  |  |  |  |
|                                                                                                         |                  |         |         |  |  |  |  |  |  |  |  |
| WATER HISTORY                                                                                           |                  |         |         |  |  |  |  |  |  |  |  |
| WATER HISTORY:                                                                                          |                  |         |         |  |  |  |  |  |  |  |  |
| DATE INSTALLED: JULY 2012                                                                               |                  |         |         |  |  |  |  |  |  |  |  |
| INSTALLED BY: SUNLAND UTILITIES LTD.                                                                    |                  |         |         |  |  |  |  |  |  |  |  |
|                                                                                                         |                  |         |         |  |  |  |  |  |  |  |  |
|                                                                                                         |                  |         |         |  |  |  |  |  |  |  |  |
|                                                                                                         |                  |         |         |  |  |  |  |  |  |  |  |
|                                                                                                         |                  |         |         |  |  |  |  |  |  |  |  |
|                                                                                                         |                  |         |         |  |  |  |  |  |  |  |  |
|                                                                                                         |                  |         |         |  |  |  |  |  |  |  |  |
|                                                                                                         |                  |         |         |  |  |  |  |  |  |  |  |
|                                                                                                         |                  |         |         |  |  |  |  |  |  |  |  |
|                                                                                                         |                  |         |         |  |  |  |  |  |  |  |  |
| STORM HISTORY:                                                                                          |                  |         |         |  |  |  |  |  |  |  |  |
|                                                                                                         |                  |         |         |  |  |  |  |  |  |  |  |
| DATE INSTALLED: JULY 2012                                                                               |                  |         |         |  |  |  |  |  |  |  |  |
| INSTALLED BY: SUNLAND UTILITIES LTD.                                                                    |                  |         |         |  |  |  |  |  |  |  |  |
| SAG IN STORM SERVICE WAS REPAIRED BY JOE ROBERTS CONSTRUCTION LTD. APRIL 2018                           |                  |         |         |  |  |  |  |  |  |  |  |
|                                                                                                         |                  |         |         |  |  |  |  |  |  |  |  |
|                                                                                                         |                  |         |         |  |  |  |  |  |  |  |  |
|                                                                                                         |                  |         |         |  |  |  |  |  |  |  |  |
|                                                                                                         |                  |         |         |  |  |  |  |  |  |  |  |
|                                                                                                         |                  |         |         |  |  |  |  |  |  |  |  |